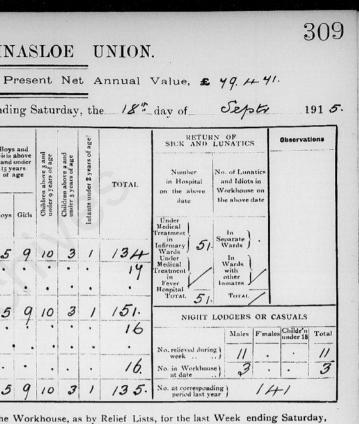

# STATISTICAL MINUTES.

6

TABLE 2.

(To be kept by the Clerk, who is to forward a copy to the Local Government Board along with, but separate from, the General Minutes of each Meeting.)

### BALLINASLOE UNION.

Meeting held on the. day of 191

The following Relief Registers were produced, examined, and authenticated by the signature of the Chairman and counter-signature of the Clerk.

| Indoor from No. | to No. |
|-----------------|--------|
| Separate ,, No. | to No. |
| Outdoor " No.   | to No. |

The Ledger was produced by the Clerk, posted up to date, with the proper Debits and Credits.

The following Books were submitted by the Clerk, he having first ascertained the accuracy of the entries made therein by the Master of the Workhouse, and authenticated the same by his signature :--

- 1. The Indoor Relief List.
- 2. The Provision Check Account.
- 3. The Provision Receipt and Consumption Account.

The Weekly Abstract of the Account of Provisions and Necessaries for the 191\_\_\_, was Week ending Saturday, the\_\_\_\_ \_day of\_\_\_\_ submitted, of which the following is a Summary :---

|            | Stock in hand<br>at close of<br>preceding week |    |    | Received during |    | Received during |       |    |       |   |    |       |   | Const | umed d | luring | the w | veek    |    |       | Stock | in hand | Collective |
|------------|------------------------------------------------|----|----|-----------------|----|-----------------|-------|----|-------|---|----|-------|---|-------|--------|--------|-------|---------|----|-------|-------|---------|------------|
|            |                                                |    |    | the week Total  |    |                 | Total |    | Total |   |    | Total |   |       | Inmat  | tes    | By    | Officer | rs | г     | otal  |         | of th      |
|            | £                                              | 8. | d. | E               | 8. | d.              | £     | 8. | d.    | £ | 8. | d.    | £ | s.    | d.     | £      | 5.    | d.      | £  | s. d. |       |         |            |
| rovisions  |                                                |    |    |                 |    |                 |       |    |       |   |    | 5     |   |       |        |        |       |         |    |       |       |         |            |
| ecessaries |                                                |    |    |                 |    |                 |       |    | 60    |   |    |       |   |       |        |        |       |         |    |       |       |         |            |
| Total      |                                                |    |    |                 | _  | -               |       |    |       |   |    |       |   |       |        |        |       |         |    |       |       |         |            |

The General Average Cost of an Inmate for the week was Average Cost in Infirmary Average Cost in Fever Hospital ...

The following Books were also produced by the Clerk, their accuracy having been previously ascertained by him and authenticated by his signature :-