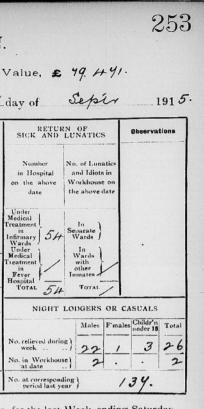

| BALI | INASLOE | UNION |
|------|---------|-------|
|      |         |       |

| TATIOT   |        |
|----------|--------|
| LINASLOE | UNION. |
| LINADIOL | UNIUN. |
|          |        |

Population in 1911-Present Net Annual Value, £ 4.944.91. STATE of the Workhouse for the Week ending Saturday, the\_\_\_\_/44 "day of\_\_\_\_\_ No. of Inmates for in each building on the above date Aged and Infirm Per-sons and Adult Per-sons above 15 years of age but not working can be accom-modated in each Boys and litis above and under 15 years of age Children abuve g and under 9 years of age Children above a and under 5 years of age is provided 1261 129 TOTAL. porary Building ment Fever H'pta ver Sheds 129. 1359 TOTAL Remaining on previous Saturday as per last Return 8. 13 141. 45 50 6. 1. 26 Admitted during the Week 2 1. . . Total 5. 9. 15. 6. 2. 164. 49. 51. 6. Discharged during the Week 2 38. Total Discharged and Died 38. 342 18 431. . REMAINING ON THE ABOVE DATE 6 3 42 49 5. 9. 11. 3 1. 129. RETURN of DESTITUTE PERSONS relieved out of the Workhouse, as by Relief Lists, for the last Week ending Saturday, the\_14"day of\_ Aug/ 1915, authenticated and laid before the Board of Guardians at this Meeting. Destitute Persons Total relieved out of the Workhouse RELIEF DISTRICT: Persons, in cluding Ap plicant and Family de pendent of him or he cluding Ap plicant and Family, de pendent or him or her of Cases relieved Number of Cases relieved Cases Person M. 29. 7. H No. 14. 29. 14. No. 11. 6 6 H No III. 5 5 No. IV. HY 29 29. H TOTAL MINUTES of Proceedings of the Board of Guardians, at a Meeting held on SATURDAY, the 212 day of August 1915. PRESENT-In the Chair- Mor P. Claffey. Other Guardians Moesons. Mo. Courley. P. Parsker, J. Whyms. Mo. Geraghty. D. J. Tinn. Next Meeting of the Guardians to be held on SATURDAY, the Clerk of the Union.