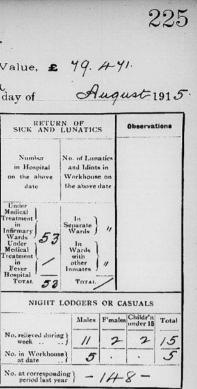

| BALI | INASLOE | UNION |
|------|---------|-------|
|      |         |       |

| TATIOT   |        |
|----------|--------|
| LINASLOE | UNION. |
| LINADIOL | UNIUN. |
|          |        |

Population in 1911-Present Net Annual Value, £ 4.944.91. STATE of the Workhouse for the Week ending Saturday, the\_\_\_\_/44 "day of\_\_\_\_\_ No. of Inmates for in each building on the above date Aged and Infirm Per-sons and Adult Per-sons above 15 years of age but not working can be accom-modated in each Boys and litis above and under 15 years of age Children abuve g and under 9 years of age Children above a and under 5 years of age is provided 1261 129 TOTAL. porary Building ment Fever H'pta ver Sheds 129. 1359 TOTAL Remaining on previous Saturday as per last Return 8. 13 141. 45 50 6. 1. 26 Admitted during the Week 2 1. . . Total 5. 9. 15. 6. 2. 164. 49. 51. 6. Discharged during the Week 2 38. Total Discharged and Died 38. 342 18 431. . REMAINING ON THE ABOVE DATE 6 3 42 49 5. 9. 11. 3 1. 129. RETURN of DESTITUTE PERSONS relieved out of the Workhouse, as by Relief Lists, for the last Week ending Saturday, the\_14"day of\_ Aug/ 1915, authenticated and laid before the Board of Guardians at this Meeting. Destitute Persons Total relieved out of the Workhouse RELIEF DISTRICT: Persons, in cluding Ap plicant and Family de pendent of him or he cluding Ap plicant and Family, de pendent or him or her of Cases relieved Number of Cases relieved Cases Person M. 29. 7. H No. 14. 29. 14. No. 11. 6 6 H No III. 5 5 No. IV. HY 29 29. H TOTAL MINUTES of Proceedings of the Board of Guardians, at a Meeting held on SATURDAY, the 212 day of August 1915. PRESENT-In the Chair- Mor P. Claffey. Other Guardians Moesons. Mo. Courley. P. Parsker, J. Whyms. Mo. Geraghty. D. J. Tinn. Next Meeting of the Guardians to be held on SATURDAY, the Clerk of the Union.