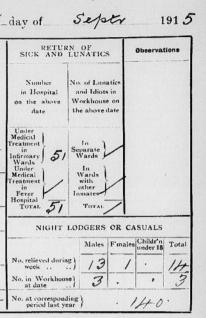

# STATISTICAL MINUTES.

6

TABLE 2.

(To be kept by the Clerk, who is to forward a copy to the Local Government Board along with, but separate from, the General Minutes of each Meeting.)

### BALLINASLOE UNION.

Meeting held on the. day of 191

The following Relief Registers were produced, examined, and authenticated by the signature of the Chairman and counter-signature of the Clerk.

| Indoor from No. | to No. |
|-----------------|--------|
| Separate ,, No. | to No. |
| Outdoor " No.   | to No. |

The Ledger was produced by the Clerk, posted up to date, with the proper Debits and Credits.

The following Books were submitted by the Clerk, he having first ascertained the accuracy of the entries made therein by the Master of the Workhouse, and authenticated the same by his signature :--

- 1. The Indoor Relief List.
- 2. The Provision Check Account.
- 3. The Provision Receipt and Consumption Account.

The Weekly Abstract of the Account of Provisions and Necessaries for the 191\_\_\_, was Week ending Saturday, the\_\_\_\_ \_day of\_\_\_\_ submitted, of which the following is a Summary :---

|            | Stock in hand<br>at close of<br>preceding week |    |    | Received during |    | Received during |       |    |       |   |    |       |   | Const | umed d | luring | the w | veek    |    |       | Stock | in hand | Collective |
|------------|------------------------------------------------|----|----|-----------------|----|-----------------|-------|----|-------|---|----|-------|---|-------|--------|--------|-------|---------|----|-------|-------|---------|------------|
|            |                                                |    |    | the week Total  |    |                 | Total |    | Total |   |    | Total |   |       | Inmat  | tes    | By    | Officer | rs | г     | otal  |         | of th      |
|            | £                                              | 8. | d. | E               | 8. | d.              | £     | 8. | d.    | £ | 8. | d.    | £ | s.    | d.     | £      | 5.    | d.      | £  | s. d. |       |         |            |
| rovisions  |                                                |    |    |                 |    |                 |       |    |       |   |    | 5     |   |       |        |        |       |         |    |       |       |         |            |
| ecessaries |                                                |    |    |                 |    |                 |       |    | 60    |   |    |       |   |       |        |        |       |         |    |       |       |         |            |
| Total      |                                                |    |    |                 | _  | -               |       |    |       |   |    |       |   |       |        |        |       |         |    |       |       |         |            |

The General Average Cost of an Inmate for the week was Average Cost in Infirmary Average Cost in Fever Hospital ...

The following Books were also produced by the Clerk, their accuracy having been previously ascertained by him and authenticated by his signature :-