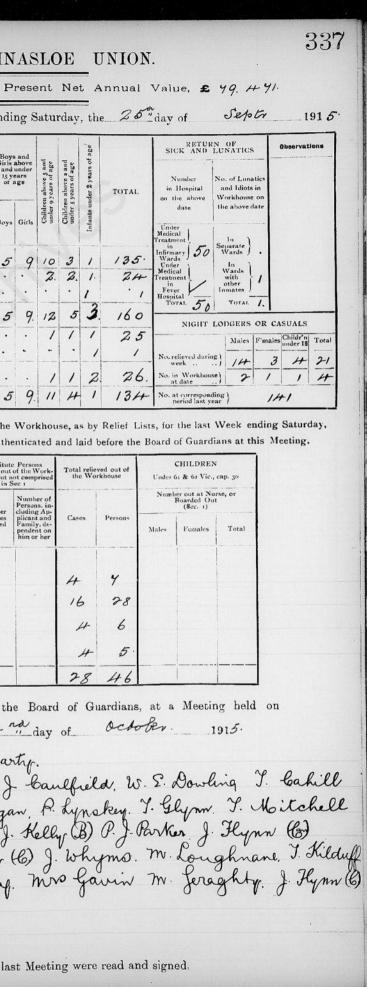

| BALI | INASLOE | UNION |
|------|---------|-------|
|      |         |       |

| TATIOT   |        |
|----------|--------|
| LINASLOE | UNION. |
| LINADIOL | UNIUN. |
|          |        |

Population in 1911-Present Net Annual Value, £ 4.944.91. STATE of the Workhouse for the Week ending Saturday, the\_\_\_\_/44 "day of\_\_\_\_\_ No. of Inmates for in each building on the above date Aged and Infirm Per-sons and Adult Per-sons above 15 years of age but not working can be accom-modated in each Boys and litis above and under 15 years of age Children abuve g and under 9 years of age Children above a and under 5 years of age is provided 1261 129 TOTAL. porary Building ment Fever H'pta ver Sheds 129. 1359 TOTAL Remaining on previous Saturday as per last Return 8. 13 141. 45 50 6. 1. 26 Admitted during the Week 2 1. . . Total 5. 9. 15. 6. 2. 164. 49. 51. 6. Discharged during the Week 2 38. Total Discharged and Died 38. 342 18 431. . REMAINING ON THE ABOVE DATE 6 3 42 49 5. 9. 11. 3 1. 129. RETURN of DESTITUTE PERSONS relieved out of the Workhouse, as by Relief Lists, for the last Week ending Saturday, the\_14"day of\_ Aug/ 1915, authenticated and laid before the Board of Guardians at this Meeting. Destitute Persons Total relieved out of the Workhouse RELIEF DISTRICT: Persons, in cluding Ap plicant and Family de pendent of him or he cluding Ap plicant and Family, de pendent or him or her of Cases relieved Number of Cases relieved Cases Person M. 29. 7. H No. 14. 29. 14. No. 11. 6 6 H No III. 5 5 No. IV. HY 29 29. H TOTAL MINUTES of Proceedings of the Board of Guardians, at a Meeting held on SATURDAY, the 212 day of August 1915. PRESENT-In the Chair- Mor P. Claffey. Other Guardians Moesons. Mo. Courley. P. Parsker, J. Whyms. Mo. Geraghty. D. J. Tinn. Next Meeting of the Guardians to be held on SATURDAY, the Clerk of the Union.