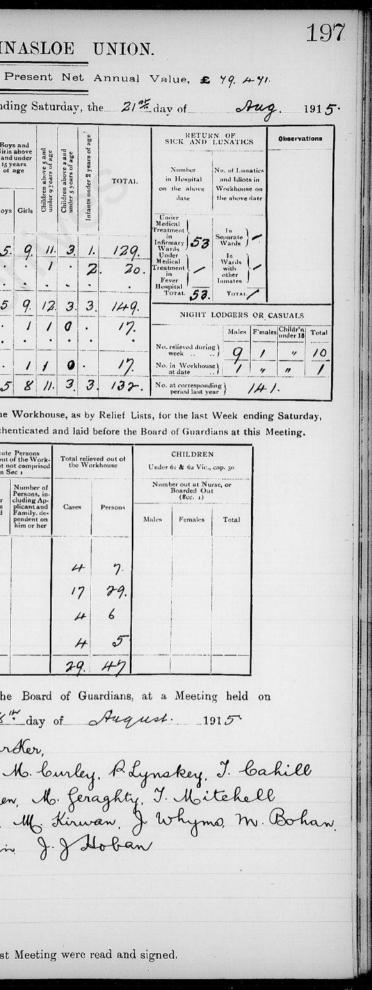

| BALI | INASLOE | UNION |
|------|---------|-------|
|      |         |       |

| TATIOT   |        |
|----------|--------|
| LINASLOE | UNION. |
| LINADIOL | UNIUN. |
|          |        |

Population in 1911-Present Net Annual Value, £ 4.944.91. STATE of the Workhouse for the Week ending Saturday, the\_\_\_\_/44 "day of\_\_\_\_\_ No. of Inmates for in each building on the above date Aged and Infirm Per-sons and Adult Per-sons above 15 years of age but not working can be accom-modated in each Boys and litis above and under 15 years of age Children abuve g and under 9 years of age Children above a and under 5 years of age is provided 1261 129 TOTAL. porary Building ment Fever H'pta ver Sheds 129. 1359 TOTAL Remaining on previous Saturday as per last Return 8. 13 141. 45 50 6. 1. 26 Admitted during the Week 2 1. . . Total 5. 9. 15. 6. 2. 164. 49. 51. 6. Discharged during the Week 2 38. Total Discharged and Died 38. 342 18 431. . REMAINING ON THE ABOVE DATE 6 3 42 49 5. 9. 11. 3 1. 129. RETURN of DESTITUTE PERSONS relieved out of the Workhouse, as by Relief Lists, for the last Week ending Saturday, the\_14"day of\_ Aug/ 1915, authenticated and laid before the Board of Guardians at this Meeting. Destitute Persons Total relieved out of the Workhouse RELIEF DISTRICT: Persons, in cluding Ap plicant and Family de pendent of him or he cluding Ap plicant and Family, de pendent or him or her of Cases relieved Number of Cases relieved Cases Person M. 29. 7. H No. 14. 29. 14. No. 11. 6 6 H No III. 5 5 No. IV. HY 29 29. H TOTAL MINUTES of Proceedings of the Board of Guardians, at a Meeting held on SATURDAY, the 212 day of August 1915. PRESENT-In the Chair- Mor P. Claffey. Other Guardians Moesons. Mo. Courley. P. Parsker, J. Whyms. Mo. Geraghty. D. J. Tinn. Next Meeting of the Guardians to be held on SATURDAY, the Clerk of the Union.