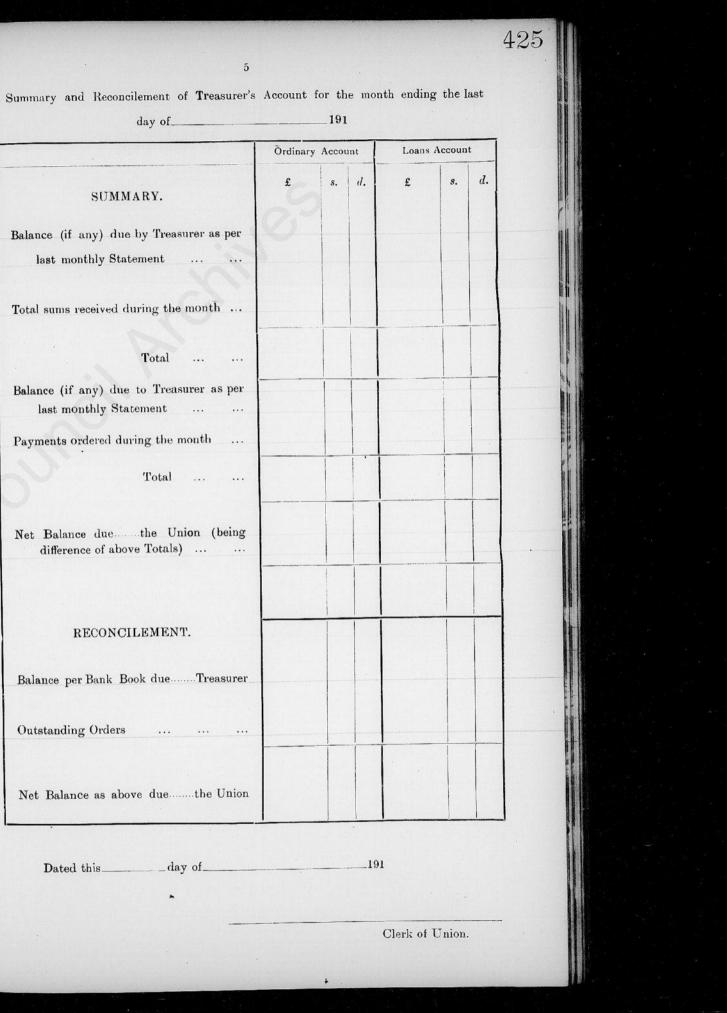

Summary and Reconcilement of Treasurer's Account for the month ending the last

day of\_\_\_\_ \_\_\_\_\_191

|                                                                    | Ordinary     | Accour     |                                               |
|--------------------------------------------------------------------|--------------|------------|-----------------------------------------------|
| SUMMARY.                                                           | £            | <i>s</i> . |                                               |
| Balance (if any) due by Treasurer as per                           | Ø            |            |                                               |
| last monthly Statement                                             | 1840.<br>56. | 3.         |                                               |
| Total sums received during the month                               | 56.          | 3.         |                                               |
| <b>T</b> otal                                                      | 1,896.       | <i>Y</i> . |                                               |
| Balance (if any) due to Treasurer as per                           |              |            |                                               |
| last monthly Statement                                             |              |            |                                               |
| Payments ordered during the month                                  | 806          |            |                                               |
| Total                                                              | 806          | 2          |                                               |
| Net Balance due 70 the Union (being<br>difference of above Totals) | 1090.        | H.         |                                               |
|                                                                    | 1090         | 4          | Color and |
| RECONCILEMENT.                                                     |              |            |                                               |
| Balance per Bank Book due By, Treasurer                            | 2,104.       | 9.         |                                               |
| Outstanding Orders                                                 | 1.014        | 4.         |                                               |
| Net Balance as above due 70 the Union                              | 1090.        | 4.         |                                               |
|                                                                    |              |            | -                                             |