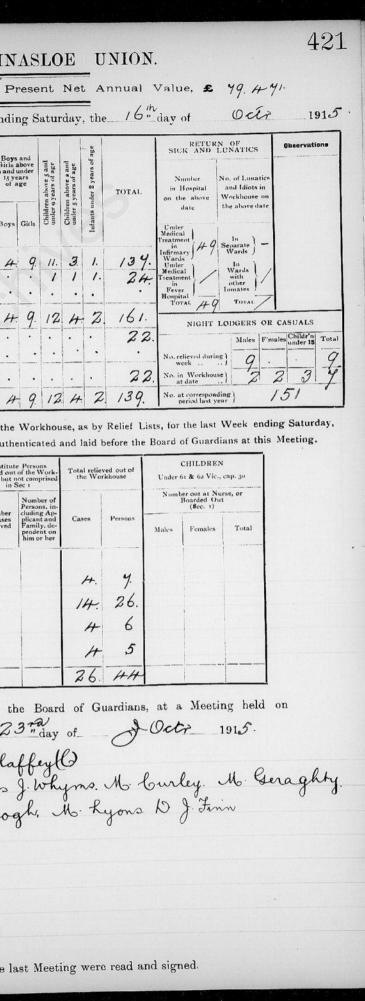

|                     | BALLINASLOF | 3  | UNION  | N. |
|---------------------|-------------|----|--------|----|
| Population in 1911- | Present N   | et | Annual | v  |

| No. of Inmates for<br>which accommodation<br>is provided<br>Workhouse                         | No. that<br>can be<br>accom-<br>modated<br>in each<br>building<br>1261 | Total No.<br>in each<br>building<br>on the<br>above<br>date<br>127 | Able-H | lodied | Aged<br>Infirm<br>sons<br>Adult<br>sons a<br>15 yea<br>age b<br>wor | Per-<br>and<br>Per-<br>above<br>ars of<br>at not | Boys<br>Girls :<br>9 and<br>15 ye<br>of 3 | above<br>under<br>ars | buve 5 and<br>ars of age               | bove a and<br>ars of age               | r 2 years of agé | TOTAL |
|-----------------------------------------------------------------------------------------------|------------------------------------------------------------------------|--------------------------------------------------------------------|--------|--------|---------------------------------------------------------------------|--------------------------------------------------|-------------------------------------------|-----------------------|----------------------------------------|----------------------------------------|------------------|-------|
| Temporary Buildings<br>Additional Workhouse<br>Permanent Fever H'ptal<br>Fever Sheds<br>TOTAL | 98<br>                                                                 | 124                                                                | Maies  | Fem.   | Males                                                               | Fem.                                             | Boys                                      | Gitls                 | Children above 5<br>under 9 years of a | Children above a<br>under 5 years of a | Infants under    | 9     |
| Remaining on pre<br>as per last Ret                                                           | vious S                                                                | aturday                                                            | 7.     | 5.     | 45                                                                  | 44                                               | 5                                         | 9                     | 11                                     | 4                                      | ,                | 134.  |
| Admitted during                                                                               |                                                                        |                                                                    | 17.    |        | 4.                                                                  | 2                                                | 5                                         | •                     |                                        |                                        |                  | 23.   |
| Born ··· ·                                                                                    |                                                                        |                                                                    | •      | •      |                                                                     | •                                                | •                                         | •                     | •                                      | •                                      | •                | •     |
| Т                                                                                             | otal                                                                   |                                                                    | 24     | 5      | 49                                                                  | 49                                               | 5                                         | 9.                    | 11.                                    | 4                                      | 1.               | 154.  |
| Discharged durin                                                                              | g the V                                                                | Veek                                                               | 19     | 1      | 8                                                                   |                                                  | 1                                         | •                     |                                        | 1                                      | ,                | 30.   |
| Died                                                                                          |                                                                        |                                                                    | :      |        |                                                                     | •                                                |                                           | •                     |                                        | •                                      |                  | •     |
| Total Dischar                                                                                 | ged an                                                                 | d Died                                                             | 19     | 1      | 8                                                                   |                                                  | 1                                         |                       |                                        | 1                                      | •                | 30.   |
| REMAINING ON TH                                                                               | IE ABOV                                                                | е Дате                                                             | 5      | 4      | 41                                                                  | 49                                               | H                                         | 9                     | 11                                     | 3                                      | 1                | 124.  |

|                     | relieved out<br>house under    | e Persons<br>of the Work-<br>1 10 Vic. c. 31,<br>5. 1                                             | relieved out<br>house, but r   | e Persons<br>of the Work-<br>not comprised<br>Sec 1                                                | Total relie<br>the Wo | ved out of<br>rkhouse |   |  |
|---------------------|--------------------------------|---------------------------------------------------------------------------------------------------|--------------------------------|----------------------------------------------------------------------------------------------------|-----------------------|-----------------------|---|--|
| RELIEF<br>DISTRICTS | Number<br>of Cases<br>relieved | Number of<br>Persons, in-<br>cluding Ap-<br>plicant and<br>Family de-<br>pendent on<br>him or her | Number<br>of Cases<br>relieved | Number of<br>Persons, in-<br>cluding Ap-<br>plicant and<br>Family, de-<br>pendent on<br>him or her | Cases                 | Persons               | N |  |
| No. I.              | • #                            | ч.                                                                                                |                                |                                                                                                    | 4                     | 4                     |   |  |
| No. 11.             | 16                             | 28                                                                                                | -                              |                                                                                                    | 16                    | 28                    |   |  |
| No III.             | H                              | 6                                                                                                 |                                |                                                                                                    | #                     | 6                     |   |  |
| No. IV.             | H                              | 5                                                                                                 |                                |                                                                                                    | H                     | 5                     |   |  |
| Total.              | 28.                            | 46                                                                                                |                                | -                                                                                                  | 28                    | 46                    |   |  |

PRESENT-In the Chair-

| Guardians -" | today | owing | to | the | Quar |
|--------------|-------|-------|----|-----|------|
|              | V     | 0     |    |     |      |

365 Value, £ 49. 441 October 1915 STATE of the Workhouse for the Week ending Saturday, the  $2^{\frac{n\omega}{2}}$  day of RETURN OF SICK AND LUNATICS No. of Lunatic and Idiots in in Hospital Workhouse or the above date the above date Wards NIGHT LODGERS OR CASUALS Males Finales Childr'n Tota 1 1 20 18 1 . . 139. at corresponding period last year RETURN of DESTITUTE PERSONS relieved out of the Workhouse, as by Relief Lists, for the last Week ending Saturday, the 2 day of 0. 1915, authenticated and laid before the Board of Guardians at this Meeting. CHILDREN Inder 61 & 62 Vic., cap. 30 nber out at Nurse, or Boarded Out (Sec. 1) Total MINUTES of Proceedings of the Board of Guardians, at a Meeting held on SATURDAY, the <u>9th</u> day of October 1915 "There was no meeting of the Board of Guardiano" "today owing to the Quarterly meeting of 16, R.D.C." Other The Minutes of the last Meeting were read and signed.