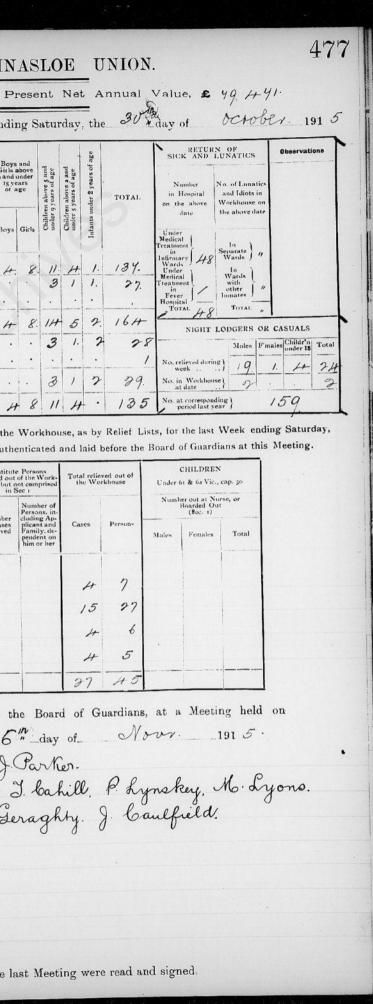

## BALLINASLOE UNION.

| No. of Inmates for<br>which accommodation<br>is provided<br>Workhouse<br>Temporary Buildings  | No. that<br>can be<br>accom-<br>modated<br>in each<br>building<br>1261 | Total No.<br>in each<br>building<br>on the<br>above<br>date<br>1299. | Able-B | orlied | Aged<br>Infirm<br>sons<br>Adult<br>sons a<br>15 yea<br>age bu<br>work | Per-<br>ibove<br>rs of<br>it not | Boys<br>Girls a<br>9 and a<br>15 ye<br>of a | above<br>ander<br>ars | above 5 and<br>cars of age | n above a and<br>1 years of age | er 2 years of age | TOTAL | RETURN OF<br>SICK AND LUNATICS Observation<br>Number No. of Lunatics<br>and Idiots in<br>on the abuve Workhouse on |
|-----------------------------------------------------------------------------------------------|------------------------------------------------------------------------|----------------------------------------------------------------------|--------|--------|-----------------------------------------------------------------------|----------------------------------|---------------------------------------------|-----------------------|----------------------------|---------------------------------|-------------------|-------|--------------------------------------------------------------------------------------------------------------------|
| Cemporary Buildings<br>Additional Workhouse<br>Permanent Fever H'ptal<br>Sever Sheds<br>TOTAL | 98                                                                     | 134.                                                                 | Maies  | Fem.   | Males                                                                 | Fem.                             | Boys                                        | Girls                 | Children<br>under 9 !      | Children :<br>under 5 y         | Infants under     |       | date the above date                                                                                                |
| Remaining on pre<br>as per last Ret                                                           | vious S                                                                | aturday                                                              | 5      | H      | 41                                                                    | 49                               | 4                                           | 9                     | 11                         | 3                               | 1                 | 124.  | Infirmary 44 Separate 77<br>Wards Under In                                                                         |
| Admitted during<br>Born                                                                       |                                                                        |                                                                      |        |        | ٣                                                                     | 2.                               |                                             | •                     |                            | •                               | •                 | 35    | Medical Wards<br>Treatment 9 with 0<br>Feyer Innates<br>Total 7, 47 Total 9                                        |
| Т                                                                                             | otal                                                                   |                                                                      | 30     | 5      | 48                                                                    | 51                               | H                                           | 9                     | 11                         | 3                               | 1                 | 162.  | NIGHT LODGERS OR CASUALS                                                                                           |
| Discharged durin                                                                              | ng the V                                                               | Veek                                                                 | 18     | /      | 51                                                                    | · .                              | •                                           | •                     | •                          | •                               | •                 | 24    | Males Finales Childr'n<br>under 15<br>No. relieved during 1 2 4                                                    |
| Total Discha                                                                                  | rged an                                                                | d Died                                                               | 18     | 1      | 6                                                                     |                                  |                                             |                       |                            | •                               | •                 | 25    | No. in Workhouse 9                                                                                                 |
| REMAINING ON TH                                                                               | IE ABOV                                                                | E DATE                                                               | 12     | 4      | 42                                                                    | 51.                              | H                                           | 9                     | 11                         | 3                               | 1.                | 134.1 | No. at corresponding -154 -                                                                                        |