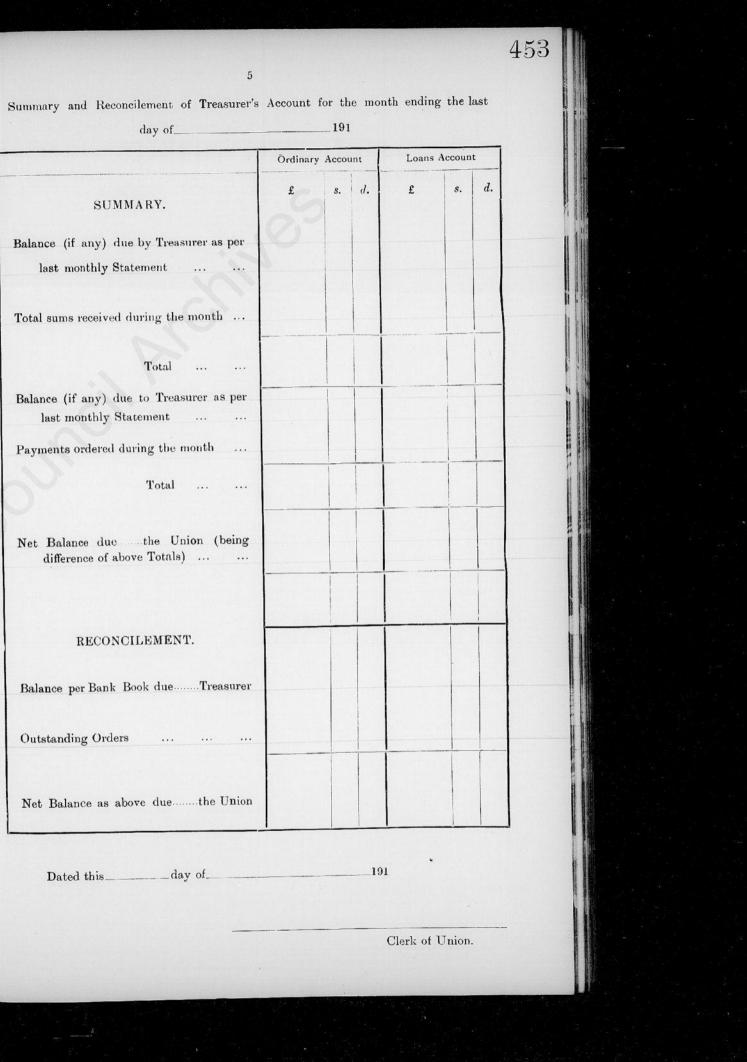

Summary and Reconcilement of Treasurer's Account for the month ending the last

day of\_\_\_\_ \_\_\_\_\_191

|                                                                    | Ordinary     | Accour     |                                               |
|--------------------------------------------------------------------|--------------|------------|-----------------------------------------------|
| SUMMARY.                                                           | £            | <i>s</i> . |                                               |
| Balance (if any) due by Treasurer as per                           | Ø            |            |                                               |
| last monthly Statement                                             | 1840.<br>56. | 3.         |                                               |
| Total sums received during the month                               | 56.          | 3.         |                                               |
| <b>T</b> otal                                                      | 1,896.       | <i>Y</i> . |                                               |
| Balance (if any) due to Treasurer as per                           |              |            |                                               |
| last monthly Statement                                             |              |            |                                               |
| Payments ordered during the month                                  | 806          |            |                                               |
| Total                                                              | 806          | 2          |                                               |
| Net Balance due 70 the Union (being<br>difference of above Totals) | 1090.        | H.         |                                               |
|                                                                    | 1090         | 4          | Color and |
| RECONCILEMENT.                                                     |              |            |                                               |
| Balance per Bank Book due By, Treasurer                            | 2,104.       | 9.         |                                               |
| Outstanding Orders                                                 | 1.014        | 4.         |                                               |
| Net Balance as above due 70 the Union                              | 1090.        | 4.         |                                               |
|                                                                    |              |            | -                                             |