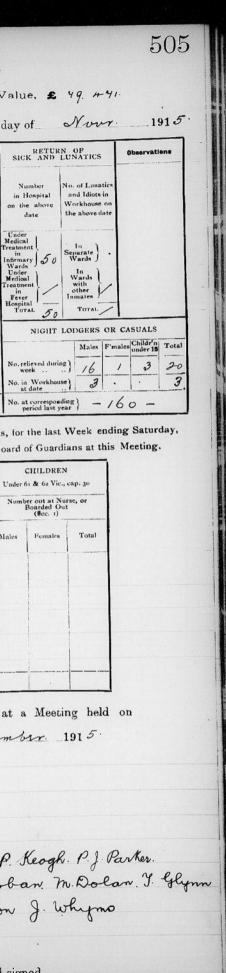

PRESENT-In the Chair-

| Guardians -" | today | owing | to | the | Quar |
|--------------|-------|-------|----|-----|------|
|              | V     | 0     |    |     |      |

365 Value, £ 49. 441 October 1915 STATE of the Workhouse for the Week ending Saturday, the  $2^{\frac{n\omega}{2}}$  day of RETURN OF SICK AND LUNATICS No. of Lunatic and Idiots in in Hospital Workhouse or the above date the above date Wards NIGHT LODGERS OR CASUALS Males Finales Childr'n Tota 1 1 20 18 1 . . 139. at corresponding period last year RETURN of DESTITUTE PERSONS relieved out of the Workhouse, as by Relief Lists, for the last Week ending Saturday, the 2 day of 0. 1915, authenticated and laid before the Board of Guardians at this Meeting. CHILDREN Inder 61 & 62 Vic., cap. 30 nber out at Nurse, or Boarded Out (Sec. 1) Total MINUTES of Proceedings of the Board of Guardians, at a Meeting held on SATURDAY, the <u>9th</u> day of October 1915 "There was no meeting of the Board of Guardiano" "today owing to the Quarterly meeting of 16, R.D.C." Other The Minutes of the last Meeting were read and signed.