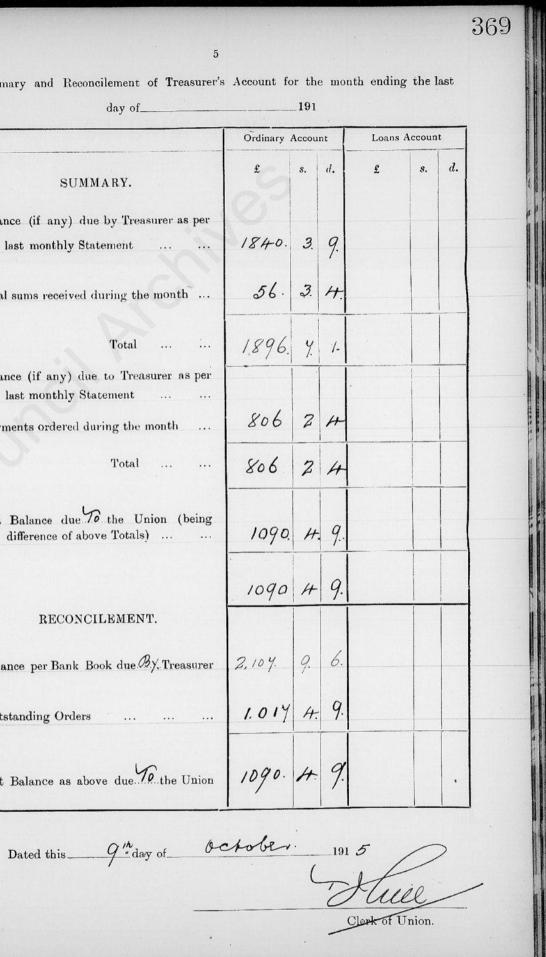

Summary and Reconcilement of Treasurer's Account for the month ending the last

day of\_\_\_\_ \_\_\_\_\_191

|                                                                    | Ordinary     | Accour     |                                               |
|--------------------------------------------------------------------|--------------|------------|-----------------------------------------------|
| SUMMARY.                                                           | £            | <i>s</i> . |                                               |
| Balance (if any) due by Treasurer as per                           | Ø            |            |                                               |
| last monthly Statement                                             | 1840.<br>56. | 3.         |                                               |
| Total sums received during the month                               | 56.          | 3.         |                                               |
| <b>T</b> otal                                                      | 1,896.       | <i>Y</i> . |                                               |
| Balance (if any) due to Treasurer as per                           |              |            |                                               |
| last monthly Statement                                             |              |            |                                               |
| Payments ordered during the month                                  | 806          |            |                                               |
| Total                                                              | 806          | 2          |                                               |
| Net Balance due 70 the Union (being<br>difference of above Totals) | 1090.        | H.         |                                               |
|                                                                    | 1090         | 4          | Color and |
| RECONCILEMENT.                                                     |              |            |                                               |
| Balance per Bank Book due By, Treasurer                            | 2,104.       | 9.         |                                               |
| Outstanding Orders                                                 | 1.014        | 4.         |                                               |
| Net Balance as above due 70 the Union                              | 1090.        | 4.         |                                               |
|                                                                    |              |            | -                                             |