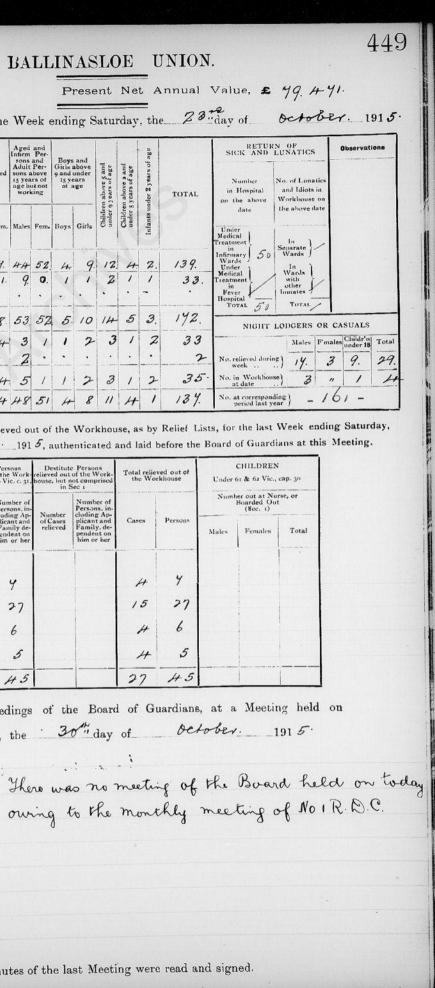

## BALLINASLOE UNION.

| No. of Inmates for<br>which accommodation<br>is provided<br>Workhouse<br>Temporary Buildings  | No. that<br>can be<br>accom-<br>modated<br>in each<br>building<br>1261 | Total No.<br>in each<br>building<br>on the<br>above<br>date<br>1299. | Able-B | orlied | Aged<br>Infirm<br>sons<br>Adult<br>sons a<br>15 yea<br>age bu<br>work | Per-<br>ibove<br>rs of<br>it not | Boys<br>Girls a<br>9 and a<br>15 ye<br>of a | above<br>ander<br>ars | above 5 and<br>cars of age | n above a and<br>1 years of age | er 2 years of age | TOTAL | RETURN OF<br>SICK AND LUNATICS Observation<br>Number No. of Lunatics<br>and Idiots in<br>on the abuve Workhouse on |
|-----------------------------------------------------------------------------------------------|------------------------------------------------------------------------|----------------------------------------------------------------------|--------|--------|-----------------------------------------------------------------------|----------------------------------|---------------------------------------------|-----------------------|----------------------------|---------------------------------|-------------------|-------|--------------------------------------------------------------------------------------------------------------------|
| Cemporary Buildings<br>Additional Workhouse<br>Permanent Fever H'ptal<br>Sever Sheds<br>TOTAL | 98                                                                     | 134.                                                                 | Maies  | Fem.   | Males                                                                 | Fem.                             | Boys                                        | Girls                 | Children<br>under 9 !      | Children :<br>under 5 y         | Infants under     |       | date the above date                                                                                                |
| Remaining on pre<br>as per last Ret                                                           | vious S                                                                | aturday                                                              | 5      | H      | 41                                                                    | 49                               | 4                                           | 9                     | 11                         | 3                               | 1                 | 124.  | Infirmary 44 Separate 77<br>Wards Under In                                                                         |
| Admitted during<br>Born                                                                       |                                                                        |                                                                      |        |        | ٣                                                                     | 2.                               |                                             | •                     |                            | •                               | •                 | 35    | Medical Wards<br>Treatment 9 with 0<br>Feyer Innates<br>Total 7, 47 Total 9                                        |
| Т                                                                                             | otal                                                                   |                                                                      | 30     | 5      | 48                                                                    | 51                               | H                                           | 9                     | 11                         | 3                               | 1                 | 162.  | NIGHT LODGERS OR CASUALS                                                                                           |
| Discharged durin                                                                              | ng the V                                                               | Veek                                                                 | 18     | /      | 51                                                                    | · .                              | •                                           | •                     | •                          | •                               | •                 | 24    | Males Finales Childr'n<br>under 15<br>No. relieved during 1 2 4                                                    |
| Total Discha                                                                                  | rged an                                                                | d Died                                                               | 18     | 1      | 6                                                                     |                                  |                                             |                       |                            | •                               | •                 | 25    | No. in Workhouse 9                                                                                                 |
| REMAINING ON TH                                                                               | IE ABOV                                                                | E DATE                                                               | 12     | 4      | 42                                                                    | 51.                              | H                                           | 9                     | 11                         | 3                               | 1.                | 134.1 | No. at corresponding -154 -                                                                                        |

|                     | relieved out<br>house under | e Parsons<br>of the Work-<br>10 Vic. c. 31,                            | relieved out<br>house, but i | e Persons<br>of the Work-<br>not comprised<br>Sec 1 | Total relie<br>the Wo                                  | ved out of<br>rkhouse                    | CHILDREN<br>Under 61 & 62 Vic., cap. 30 |       |         |                                           |        |
|---------------------|-----------------------------|------------------------------------------------------------------------|------------------------------|-----------------------------------------------------|--------------------------------------------------------|------------------------------------------|-----------------------------------------|-------|---------|-------------------------------------------|--------|
| RELIEF<br>DISTRICTS | Number                      | Persons, in-<br>cluding Ap-<br>plicant and<br>Family de-<br>pendent on | cluding Ap-<br>plicant and   | Persons, in-                                        | Number                                                 | Number of<br>Persons, in-<br>cluding Ap- |                                         |       | Numb    | ber out at Nur<br>Boarded Out<br>(Sec. 1) | sc, or |
|                     | of Cases<br>relieved        |                                                                        |                              | of Cases<br>relieved                                | plicant and<br>Family, de-<br>pendent on<br>him or her | Cases                                    | Persons                                 | Males | Females | Tota                                      |        |
| No. I               | H                           | ч                                                                      |                              |                                                     | #                                                      | Ч.                                       |                                         |       |         |                                           |        |
| No. 11.             | 15                          | 24                                                                     |                              |                                                     | 15                                                     | 24.                                      |                                         |       |         |                                           |        |
| No 111.             | H                           | 6                                                                      |                              |                                                     | 4                                                      | 6                                        |                                         |       |         |                                           |        |
| No. IV.             | H                           | 5                                                                      |                              |                                                     | #                                                      | 5                                        |                                         |       |         |                                           |        |
| Total.              | 24                          | # 5.                                                                   |                              |                                                     | 24                                                     | #5                                       |                                         |       |         |                                           |        |

MINUTES of Proceedings of the Board of Guardians, at a Meeting held on SATURDAY, the 16th day of October \_\_\_\_ 191 5. PRESENT-In the Chair-W. E. Dowling, Subsequently, P. Claffy (6) Other Guardians - P. Lar Kin W. Bur Ke. J. Flannery. Y.J. Dolan M. Flaherty, M. Geraghty. P. J. Parker Thos Glynn J. Cahill W. Colohan. L. Kelly. P. Lenchan Moro Gavin.