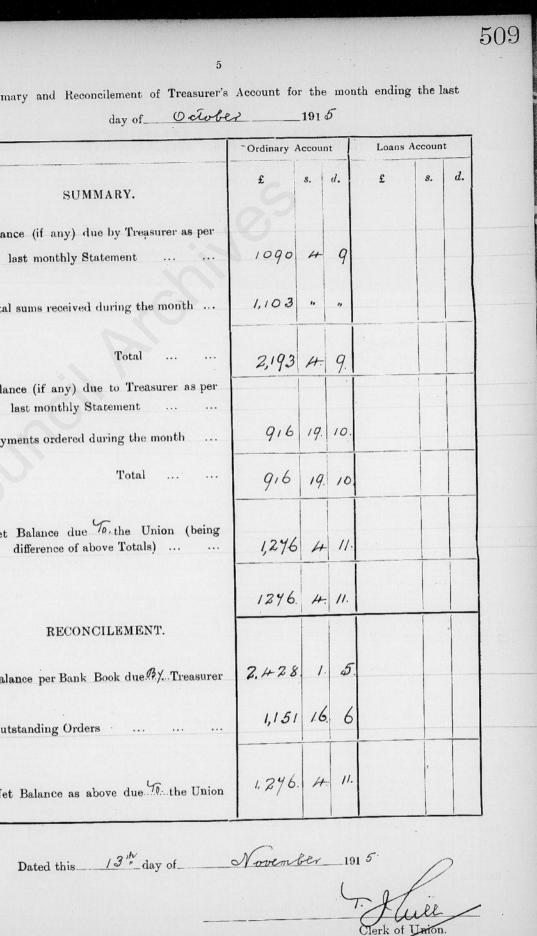

Summary and Reconcilement of Treasurer's Account for the month ending the last

day of\_\_\_\_ \_\_\_\_\_191

|                                                                    | Ordinary     | Accour     |                                               |
|--------------------------------------------------------------------|--------------|------------|-----------------------------------------------|
| SUMMARY.                                                           | £            | <i>s</i> . |                                               |
| Balance (if any) due by Treasurer as per                           | Ø            |            |                                               |
| last monthly Statement                                             | 1840.<br>56. | 3.         |                                               |
| Total sums received during the month                               | 56.          | 3.         |                                               |
| <b>T</b> otal                                                      | 1,896.       | <i>Y</i> . |                                               |
| Balance (if any) due to Treasurer as per                           |              |            |                                               |
| last monthly Statement                                             |              |            |                                               |
| Payments ordered during the month                                  | 806          |            |                                               |
| Total                                                              | 806          | 2          |                                               |
| Net Balance due 70 the Union (being<br>difference of above Totals) | 1090.        | H.         |                                               |
|                                                                    | 1090         | 4          | Color and |
| RECONCILEMENT.                                                     |              |            |                                               |
| Balance per Bank Book due By, Treasurer                            | 2,104.       | 9.         |                                               |
| Outstanding Orders                                                 | 1.014        | 4.         |                                               |
| Net Balance as above due 70 the Union                              | 1090.        | 4.         |                                               |
|                                                                    |              |            | -                                             |