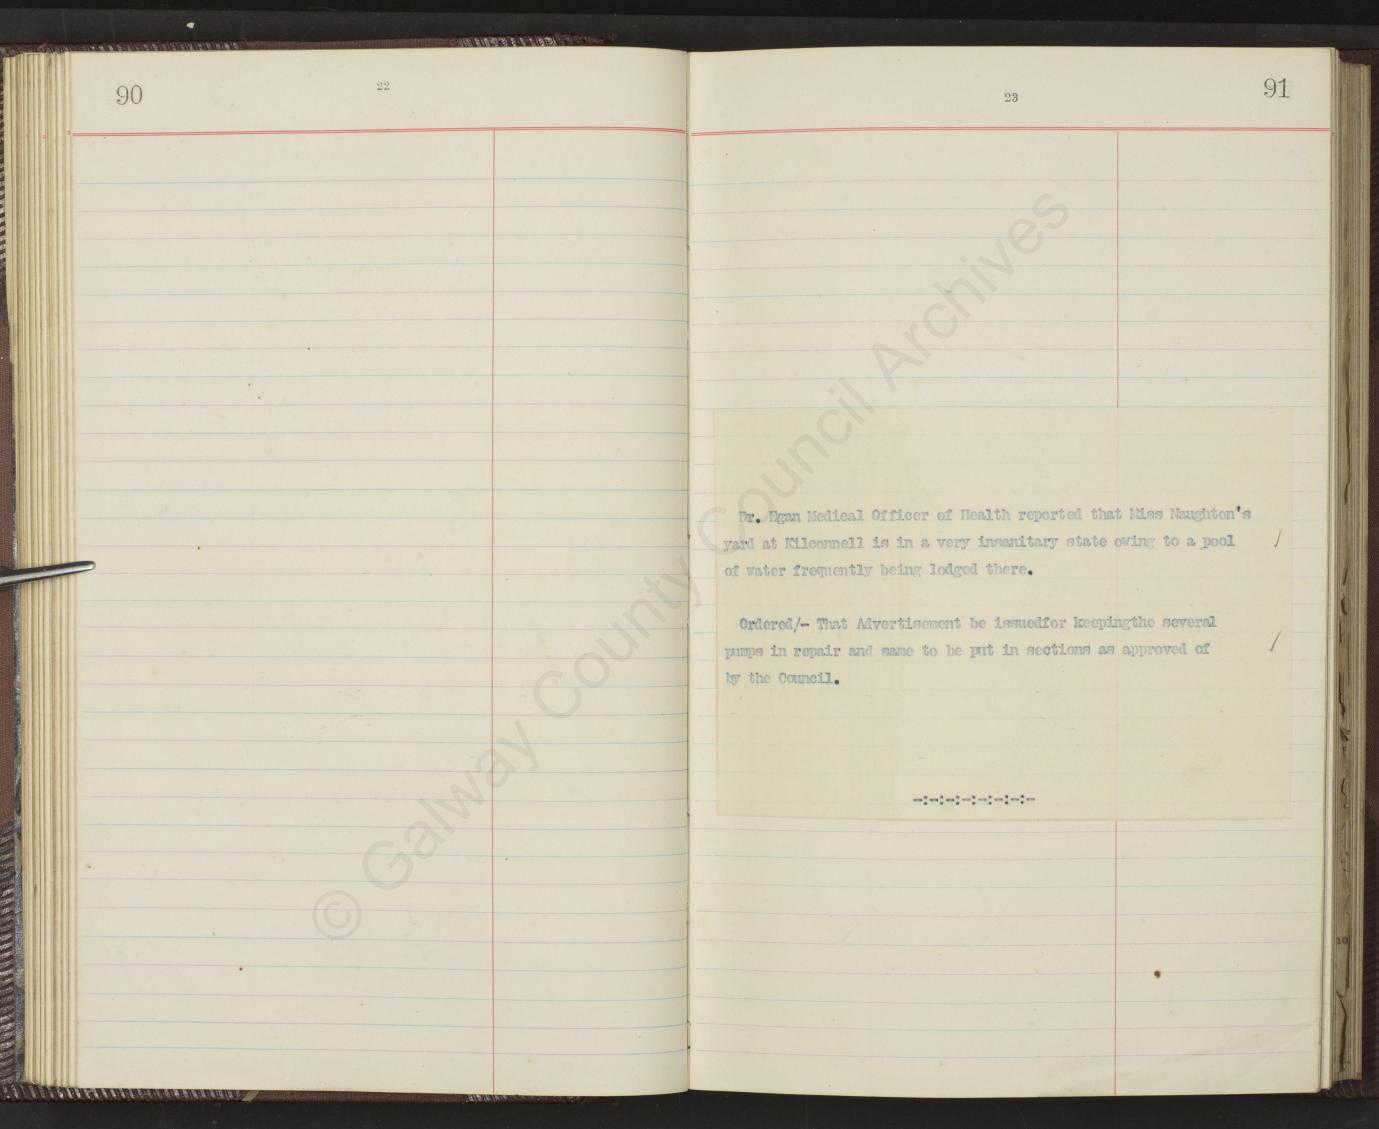

he signs his Bond within three days, or in default to re-advertise the work.

Sub-Sanitary Officer Connor reported that the public well at Lawrencetown (Ogilbeg) is in a dangerous state as it is open, and there is no protection to keep youngsters from falling into it.

ORDERED/- THAT Mr. Hoban, Mr. M'Kebgue, and Mr. Bohan get this work done, payment to be made on their certificate.

Read letters from Martin Connor, and Patrick Pender offering sites for the erection of a pump at Ballynabanaba when it was ordered/— That a Committee consisting of Messrs W. E. Dowling, J.Kelly. T. O'Flanagan, P. Lynskey, Thomas Cahill, D.Madden. J. Grehan, P. Lenegan, W. Supple, / J. Monahana, J. J. Hoban and the Engineer meet at Kilconnell on Sunday 12th. November, 1916 for the purpose of selecting a site.



The following Letters from the Local Government Board for Ireland or others were read and

| From | Reference No.<br>and Date | Subject Matter | Orders of Council thereon |
|------|---------------------------|----------------|---------------------------|
|      |                           |                |                           |
|      |                           |                |                           |
|      |                           |                |                           |
|      |                           |                |                           |
|      | *                         |                |                           |
|      |                           |                |                           |
|      |                           |