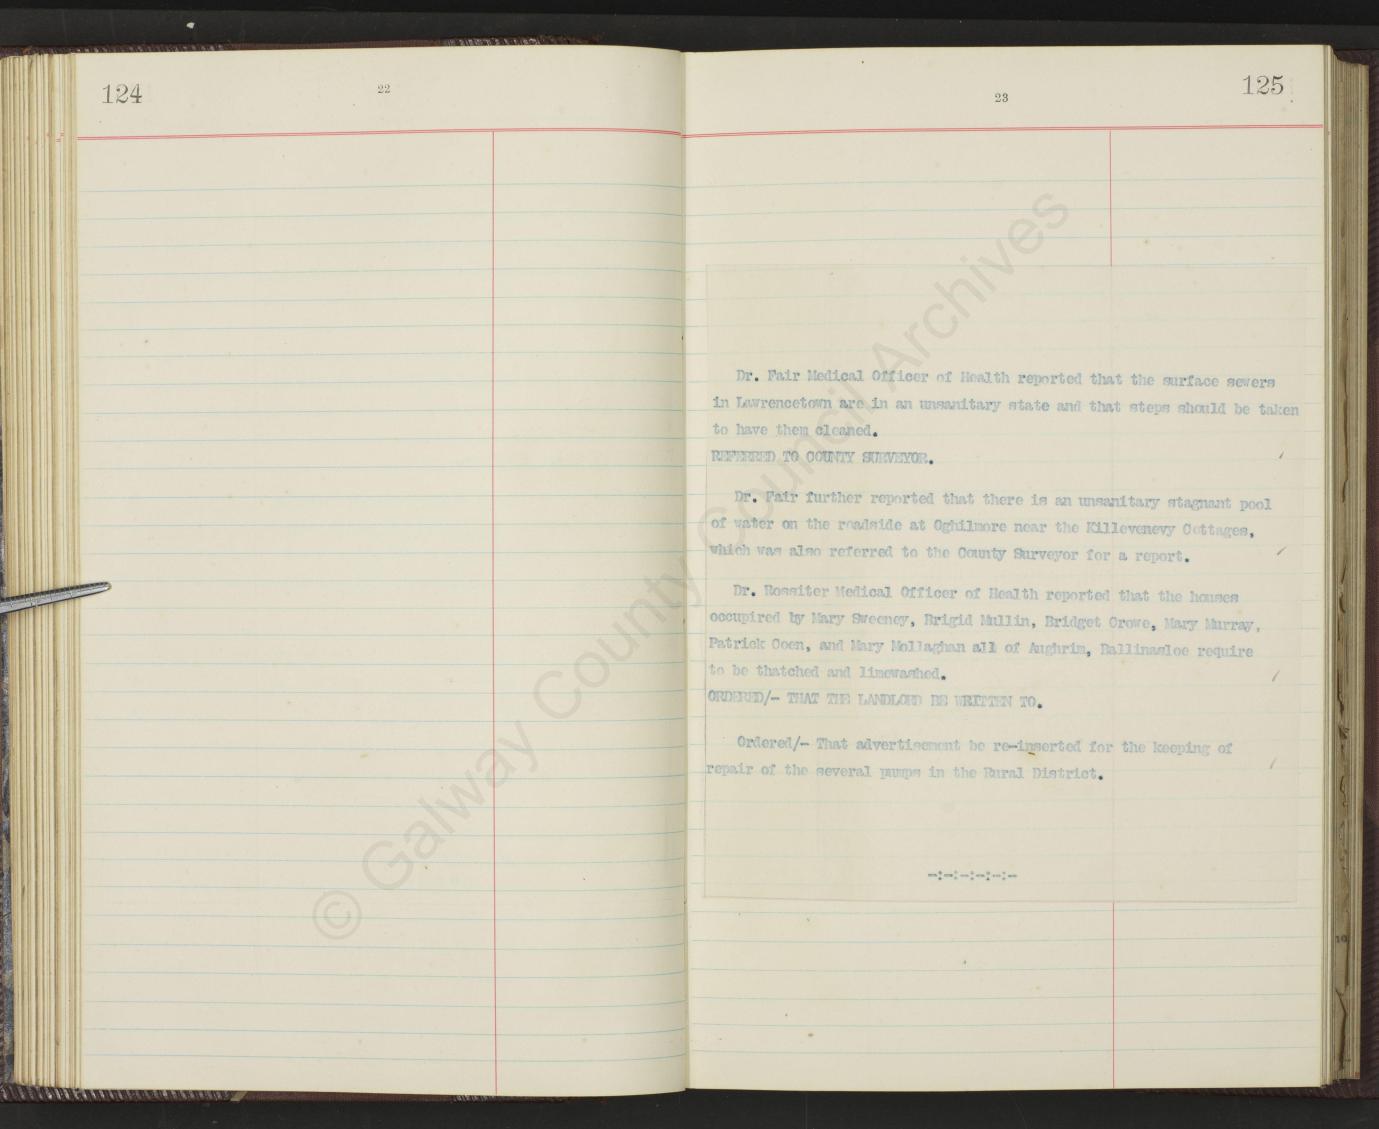

Mr. HOBAN, Mr. M'KEIGUE, AND Mr. BOHAN.

The Council had before them 2 tenders for the cleaning of the Sewers at Ahascragh namely from Mathias Nolan, and John Ward, when the tender of John Ward was accepted for the sum of £7 it being the lowest tender.

Doctors Fair and Rossiter reported 2 cases of Poliomyelitis which proved fatal, and strongly recommending the Council to have the disease made notifiable.

ORDERED/- THAT THE DISEASE BE MADE NOTIFIABLE, AND THAT THE CLERK HAVE POSTERS PRINTED WITH EXTRACTS FROM THE LOCAL GOVERNMENT BOARD'S LETTER No. 91/M/1916 dated the 18th. September, 1916 CIBCULATED THROUGHOUT THE DISTRICT.

A complaint from a man named James Hughes as to a man named Thomas Shea throwing manure against his dwelling was referred to the Sub-Sanitary Officer for a report.



| s of Council thereon | Orders of C | Subject Matter | Reference No.<br>and Date | From |
|----------------------|-------------|----------------|---------------------------|------|
|                      |             |                |                           |      |
|                      |             |                |                           |      |
|                      |             |                |                           |      |
|                      |             |                |                           |      |
|                      |             |                |                           |      |
|                      |             |                |                           |      |
|                      |             |                |