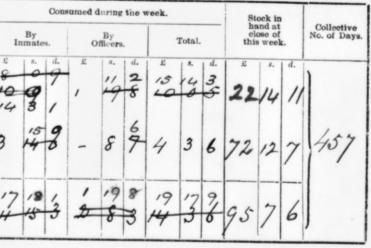

|  |                                                                   |             | (To be                   | kept                                            | by t                  | he Cle                  | erk,                      | who                  | is to f<br>from,          | orwa          | rd a             | copy<br>eral N | to  |
|--|-------------------------------------------------------------------|-------------|--------------------------|-------------------------------------------------|-----------------------|-------------------------|---------------------------|----------------------|---------------------------|---------------|------------------|----------------|-----|
|  |                                                                   | 1           |                          |                                                 |                       |                         | G                         | le                   | nn                        | a             | m                | ad             |     |
|  |                                                                   | -           | 1                        | Meet                                            | ing                   | held                    |                           |                      |                           | th            |                  |                |     |
|  | Balance (If any) due by Tressure as per last monthly<br>atatement |             | T<br>by the s            | The                                             | tur                   |                         | the                       | Cha                  | airma                     | gist<br>in a  | nd t             | the d          | cot |
|  | Balance (if any) due to Training in per last monthly<br>statement | 4           |                          |                                                 | Sej                   | loor,<br>parat<br>tdoor | е,                        | N                    | 0                         |               |                  | 36             | 0   |
|  | Total in Total                                                    |             | Debits a<br>T<br>the acc | ind (<br>The f<br>trace                         | Crec<br>folio<br>y of | wing<br>the             | Bo                        | oks                  | were<br>ma                | e sul<br>de t | bmit             | tted           | by  |
|  | Totale and and and and and and and and                            |             | authenti                 |                                                 |                       | 1.<br>2.                | Th<br>Th<br>Th            | ie I<br>ie F<br>ie F | ndoon<br>Provis<br>Provis | r R<br>sion   | elie<br>Ch<br>Re | f Li<br>eck    | st. |
|  |                                                                   | 60          | the Wee<br>submitte      | ek e                                            | ndir                  | ng Sa                   | atur                      | rday                 | , the                     | e k           | 5 1              | Z da           | ay  |
|  | Outstanding Duitry                                                | Y           | h<br>ci<br>pr            | tock in<br>and at<br>lose of<br>ecedin<br>week. |                       | dur                     | ceived<br>ing th<br>reek. | đ                    | 1                         | Fotal.        |                  | I              | By  |
|  | Dated this                                                        | Provisions  | 28                       | 8                                               | 1 d.<br>9             | £<br>10                 |                           | d.<br>5              | 38                        | s.<br>9       | d.<br>2          | - + + 4        |     |
|  |                                                                   | Necessaries |                          | 13                                              |                       | 4                       | 3                         | ,                    | 76                        | 16            | ,                | 3              | 12  |
|  | G                                                                 | Total       |                          | ,                                               | 9                     | 14                      | 3                         | 6                    | 115                       | 5             | 3                | 17             | 14  |
|  |                                                                   |             |                          |                                                 |                       | l Ave<br>ost in         |                           |                      |                           | of ar         | n In             | mat            |     |