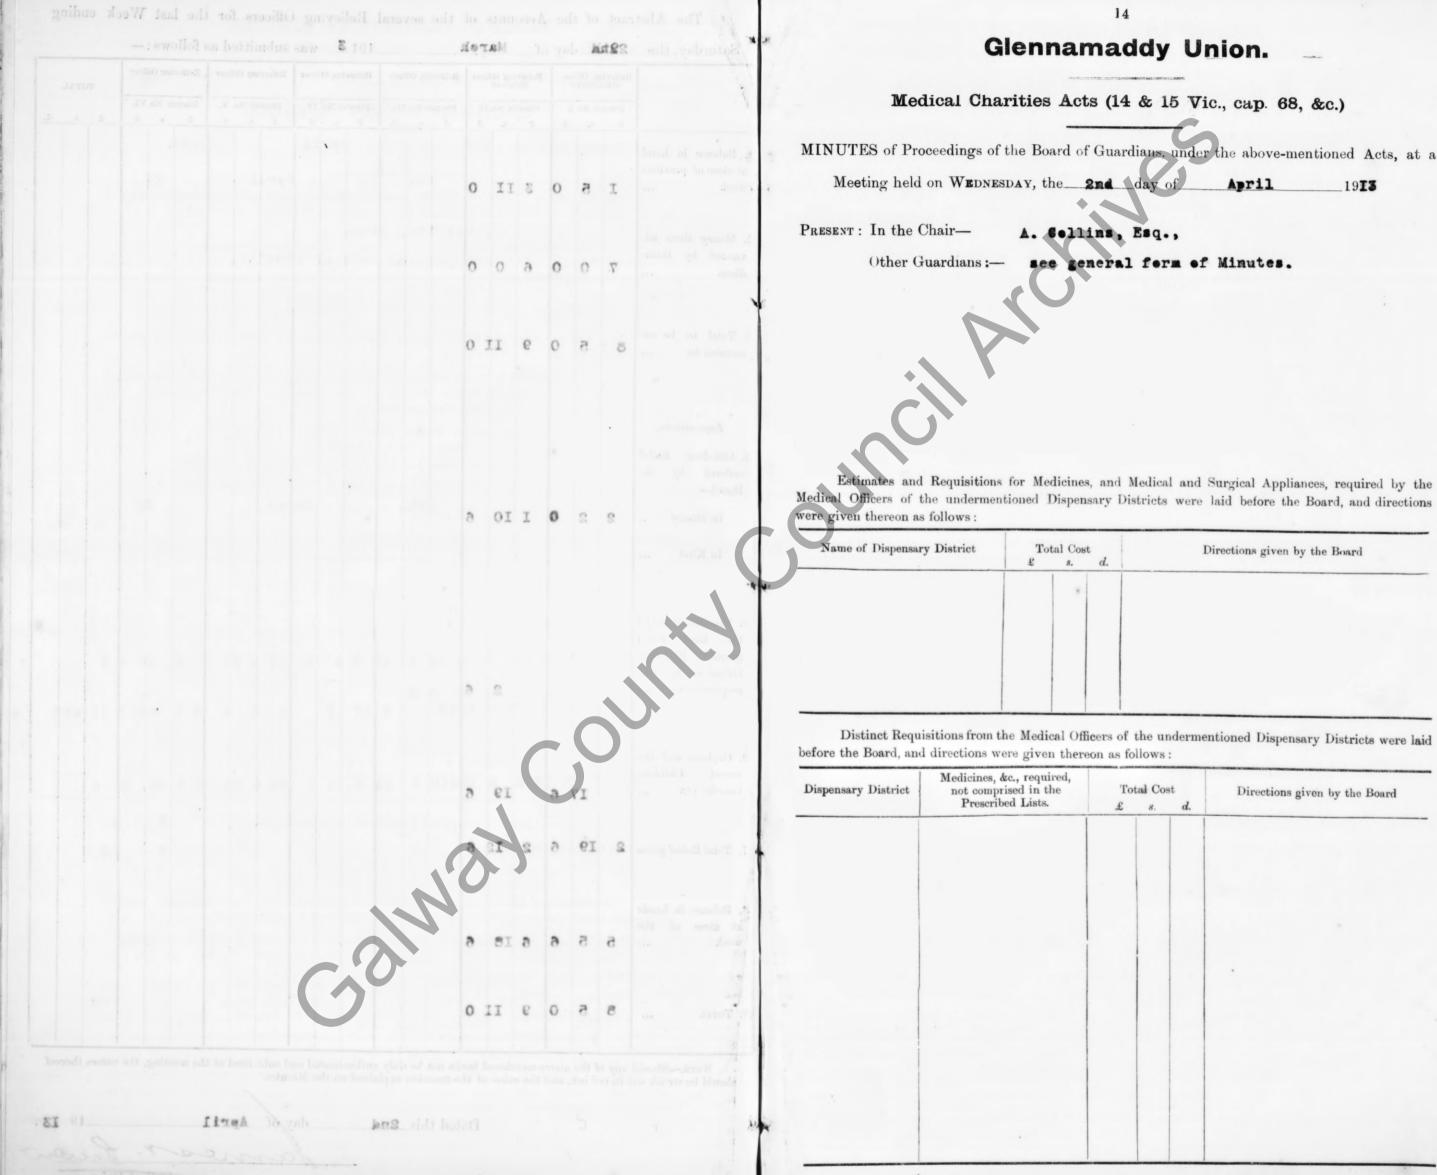

Medieines Messrs Beileau & Beyd, Ltd., Dublin 252% off the prescribed prices Messrs R. Summer &Go., Ltd., Liverpool 2225

### Surgical Appliances

Messrs R. Summer & Co., Ltd. Liverpool 33 Messrs Beileau & Beyd., Ltd. Messrs Adamson & Co., Ltd., Messrs Fannin & Co., Ltd., Br ... The Guardians accepted the tenders of Messrs Boileau & Boyd., for Medicines and Messrs R. Summer & Co., Ltd., Liverpool for Surgival Appliances.

(See also Minutes of the Guardians' proceedings under the Medical Charities Acts)

26th day of March 1913

(Signed)\_

Case for ratification at nesct meeting

Tenders for Medicines and Surgical Appliances were reseived as follows