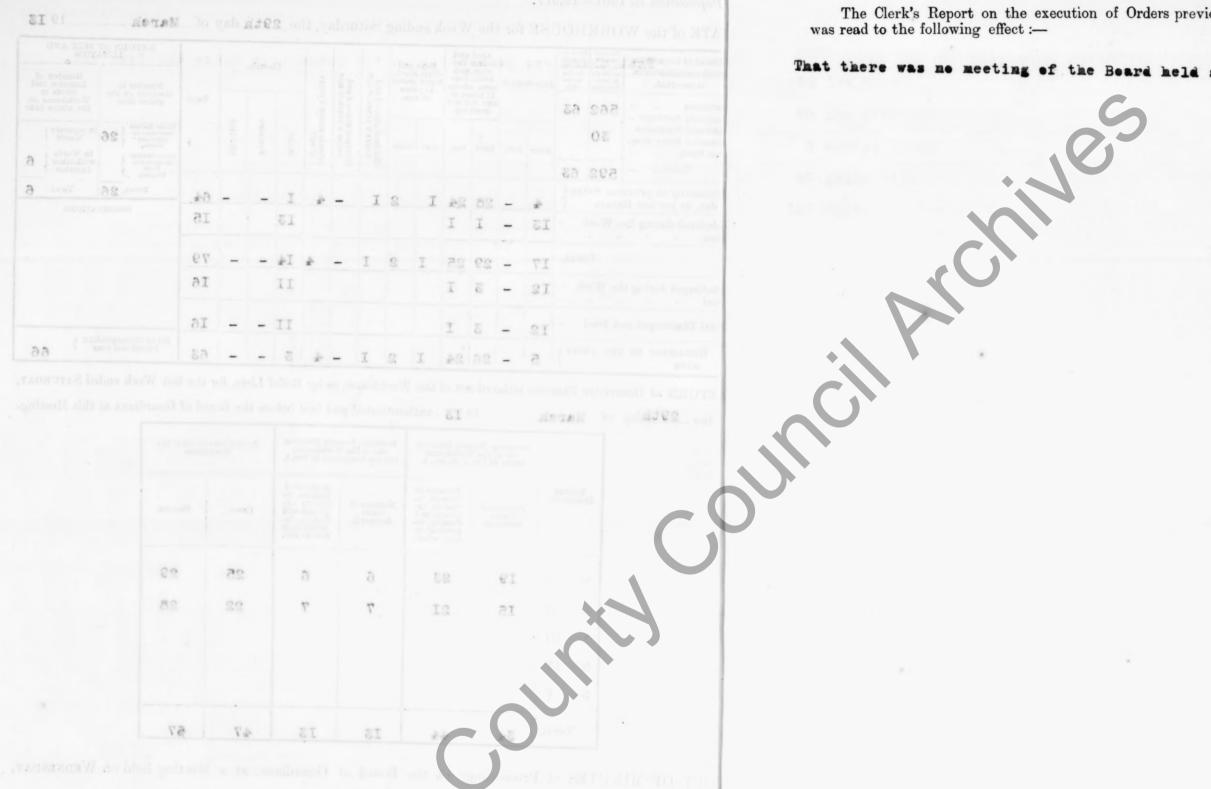

### Population in 1901---16,577.

TATE of the WORKHOUSE for the Week endin

Aged and Infirm Per-sons, and Adult Per-sons, above 15 years of age, but not working. can be in each building on the above date Number of Inmates for Boys and Girls aboy 9 and und ich accommo modated in each Building is provided. Workhouse ... ... 562 64 Additional Workhouse nanent Fever Hosp. 30 Fever Sheds .. Boys TOTAL .. 592 64 Remaining on previous Satur-) 3 day, as per last Return Admitted during the Week 12 TOTAL. Discharged during the Week Total Discharged and Died 2 REMAINING ON THE ABOVE 74 2 DATE

|                      |                                 | sons Relieved<br>Workhouse<br>., c. 31, sec. 1.                                                     | out of the                     | rsons Relieved<br>Workhouse,<br>prised in Sec. 1.                                                   | Total Reliev<br>Work | ed out of the<br>house |
|----------------------|---------------------------------|-----------------------------------------------------------------------------------------------------|--------------------------------|-----------------------------------------------------------------------------------------------------|----------------------|------------------------|
| RELIEF<br>DISTRICTS. | Number of<br>Cases<br>Relieved. | Number of<br>Persons, in-<br>cluding Ap-<br>plicant and<br>Family, de-<br>pendent on<br>him or her. | Number of<br>Cases<br>Reneved. | Number of<br>Persons, in-<br>cluding Ap-<br>plicant and<br>Family, de-<br>pendent on<br>him or her. | Cases.               | Persons.               |
| No. I.               | 19                              | 23                                                                                                  | 6                              | 6                                                                                                   | 25                   | 29                     |
| No. II.<br>No. III.  | '7                              | 23                                                                                                  | 7                              | 7                                                                                                   | 24                   | 30                     |
| No. IV.<br>No. V.    |                                 |                                                                                                     |                                |                                                                                                     |                      |                        |
| TOTAL,               | 36                              | 46                                                                                                  | /3                             | /3                                                                                                  | 49                   | 59                     |