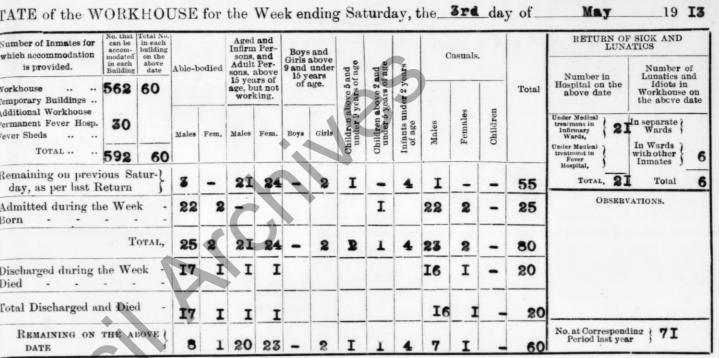

# GLENNAMADDY UNION.

Population in 1901--16,577.

TATE of the WORKHOUSE for the Week ending Saturday, the 19th day of April 19 13

Number of Inmates for Aged and Infirm Percan be in each which accommodation accom-modated on the in each above Building date sons, and Adult Peris provided. sons, above 15 years of age, but not working. Workhouse .. .. 562 59 Temporary Buildings .. dditional Workhouse 30 rmanent Fever Hosp. ever Sheds TOTAL .. .. 592 59 Remaining on previous Satur-day, as per last Return I 26 23 4 Admitted during the Week 16 2 lorn TOTAL, 20 I 28 Discharged during the Week Died otal Discharged and Died 17 I 2 REMAINING ON THE ABOVE - 26 23 3 - 2 DATE

| 2              | I                                            | -                                            | 4                               | 2        | -       | -        | 59    | No. at Corresponding<br>Period last year                                                                                                                                                   | 74                                                 |
|----------------|----------------------------------------------|----------------------------------------------|---------------------------------|----------|---------|----------|-------|--------------------------------------------------------------------------------------------------------------------------------------------------------------------------------------------|----------------------------------------------------|
|                |                                              |                                              |                                 | 16       | I       | -        | 20    |                                                                                                                                                                                            |                                                    |
|                |                                              |                                              |                                 | 16       | I       | -        | 20    |                                                                                                                                                                                            |                                                    |
| 2              | I                                            | -                                            | 4                               | 18       | I       | -        | 79    |                                                                                                                                                                                            |                                                    |
|                |                                              |                                              |                                 | 16       | -       |          | 18    | OBSERVATIONS.                                                                                                                                                                              |                                                    |
| 2              | I                                            | -                                            | 4                               | 2        | I       | -        | 6I    | TOTAL, 23 Tot                                                                                                                                                                              | al 6                                               |
| irls           | Children al<br>under 9 ;                     | Children a<br>under 5 3                      | Infants un<br>of age            | Males    | Females | Children |       | Under Medical<br>treatment in<br>Infirmary<br>Wards,<br>Under Mesical<br>Fever<br>Hospital,<br>Under Mesical<br>In wards<br>In wards<br>In wards<br>In wards<br>Wards<br>In wards<br>Wards | s i<br>er i s                                      |
| ve<br>ier<br>s | Children above 5 and<br>under 9 years of age | Children above 2 and<br>under 5 years of age | Infants under 2 years<br>of age | 5        |         |          | Total | Number in Lunat<br>Hospital on the Idio<br>above date Workh                                                                                                                                | ber of<br>ies and<br>its in<br>ouse on<br>twe date |
| d              |                                              |                                              |                                 | Casuals. |         |          |       | RETURN OF SICK A<br>LUNATICS                                                                                                                                                               | ND                                                 |