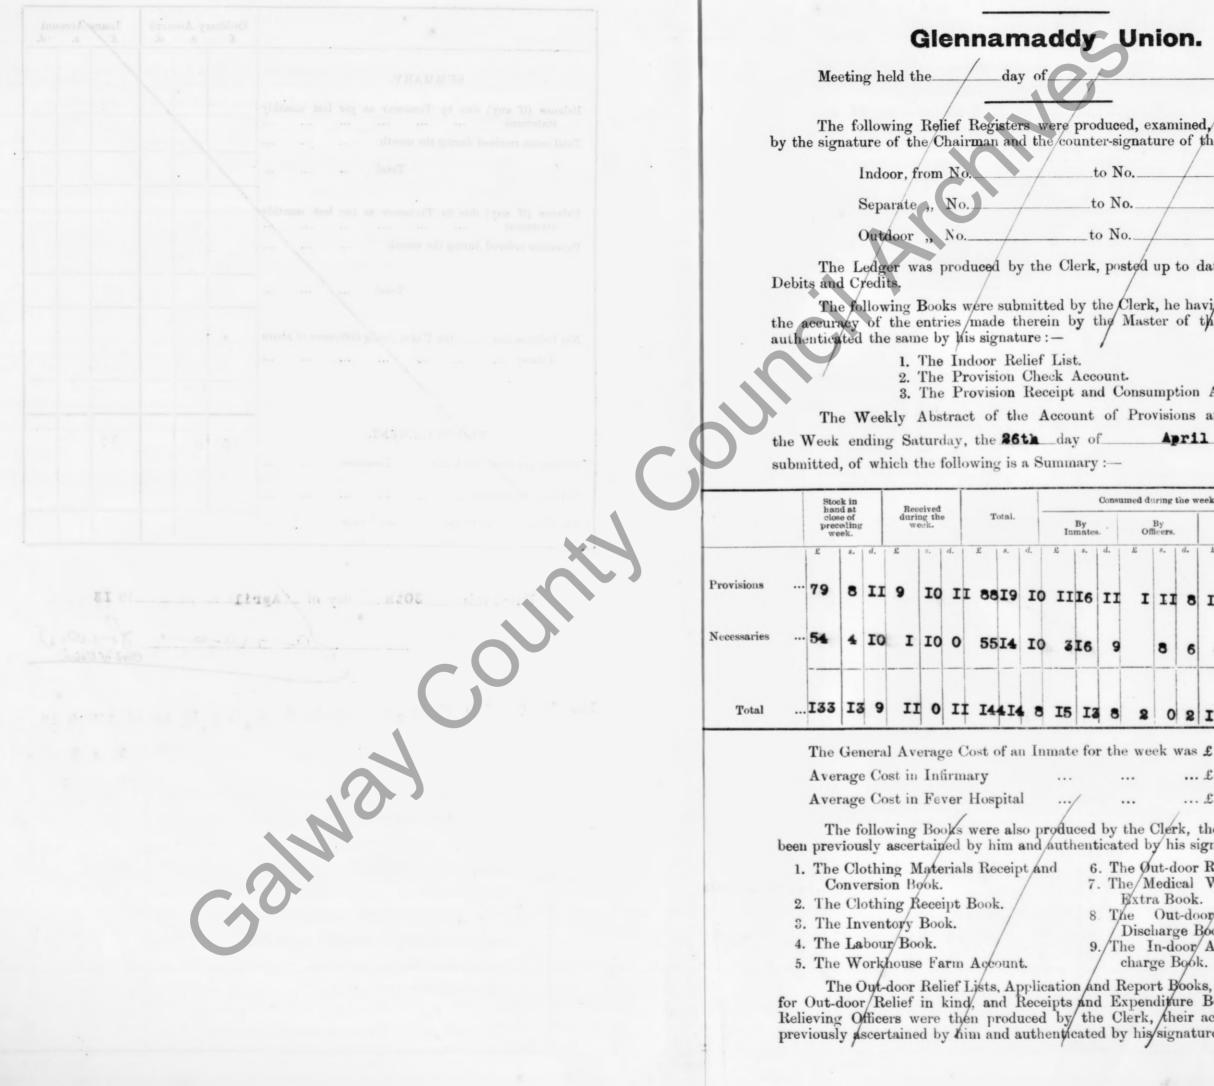

# GLENNAMADDY UNION.

Population in 1901--16,577.

TATE of the WORKHOUSE for the Week ending Saturday, the 19th day of April 19 13

Number of Inmates for Aged and Infirm Percan be in each which accommodation accom-modated on the in each above Building date sons, and Adult Peris provided. sons, above 15 years of age, but not working. Workhouse .. .. 562 59 Temporary Buildings .. dditional Workhouse 30 rmanent Fever Hosp. ever Sheds TOTAL .. .. 592 59 Remaining on previous Satur-day, as per last Return I 26 23 4 Admitted during the Week 16 2 lorn TOTAL, 20 I 28 Discharged during the Week Died otal Discharged and Died 17 I 2 REMAINING ON THE ABOVE - 26 23 3 - 2 DATE

COPY OF MINUTES of Proceedings of the Board of Guardians, at a Meeting held on WEDNESDAY, the 23rd day of April 19 I3

PRESENT-In the Chair-John Finegan, Esq., Other Guardians :- J. Martyn, J.P. M. Connolly, J.P. J. MeNeill, A. Collins, D. Feenaghty, M.Hawthorne, J.Geraghty, M.Grady, M.Brennan,