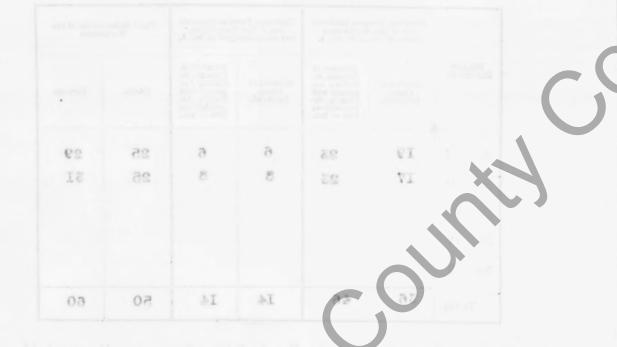

# GLENNAMADDY UNION.

Population in 1901--16,577.

TATE of the WORKHOUSE for the Week ending Saturday, the 19th day of April 19 13

Number of Inmates for Aged and Infirm Percan be in each which accommodation accom-modated on the in each above Building date sons, and Adult Peris provided. sons, above 15 years of age, but not working. Workhouse .. .. 562 59 Temporary Buildings .. dditional Workhouse 30 rmanent Fever Hosp. ever Sheds TOTAL .. .. 592 59 Remaining on previous Satur-day, as per last Return I 26 23 4 Admitted during the Week 16 2 lorn TOTAL, 20 I 28 Discharged during the Week Died otal Discharged and Died 17 I 2 REMAINING ON THE ABOVE - 26 23 3 - 2 DATE

RETURN of DESTITUTE PERSONS relieved out of the Workhouse, as by Relief Lists, for the last Week ended SATURDAY, the 19thiay of April 19 13, authenticated and laid before the Board of Guardians at this Meeting.

|                      | out of the                      | workhouse<br>, c. 31, sec. 1.                                                                       | out of the                      | rsons Relieved<br>Workhouse,<br>rised in Sec. 1.                                                    | Total Reliev<br>Work | ed out of the<br>house |
|----------------------|---------------------------------|-----------------------------------------------------------------------------------------------------|---------------------------------|-----------------------------------------------------------------------------------------------------|----------------------|------------------------|
| RELIEF<br>DISTRICTS. | Number of<br>Cases<br>Relieved. | Number of<br>Persons, in-<br>cluding Ap-<br>plicant and<br>Family, de-<br>pendent on<br>him or her. | Number of<br>Cases<br>Relieved. | Number of<br>Persons, in-<br>cluding Ap-<br>plicant and<br>Family, de-<br>pendent on<br>him or her. | Cases.               | Persons.               |
| No. I.               | 19                              | 23                                                                                                  | 7                               | 7                                                                                                   | 26                   | 30                     |
| No. II.              | 15                              | 21                                                                                                  |                                 | 9                                                                                                   | 2#4                  | 2530                   |
| No. III.             |                                 |                                                                                                     |                                 |                                                                                                     |                      |                        |
| No. 1V.              |                                 |                                                                                                     |                                 |                                                                                                     |                      |                        |
| No. V.               |                                 |                                                                                                     |                                 |                                                                                                     |                      |                        |
| TOTAL,               | 34                              | 44                                                                                                  | -16-                            |                                                                                                     | 50===                |                        |