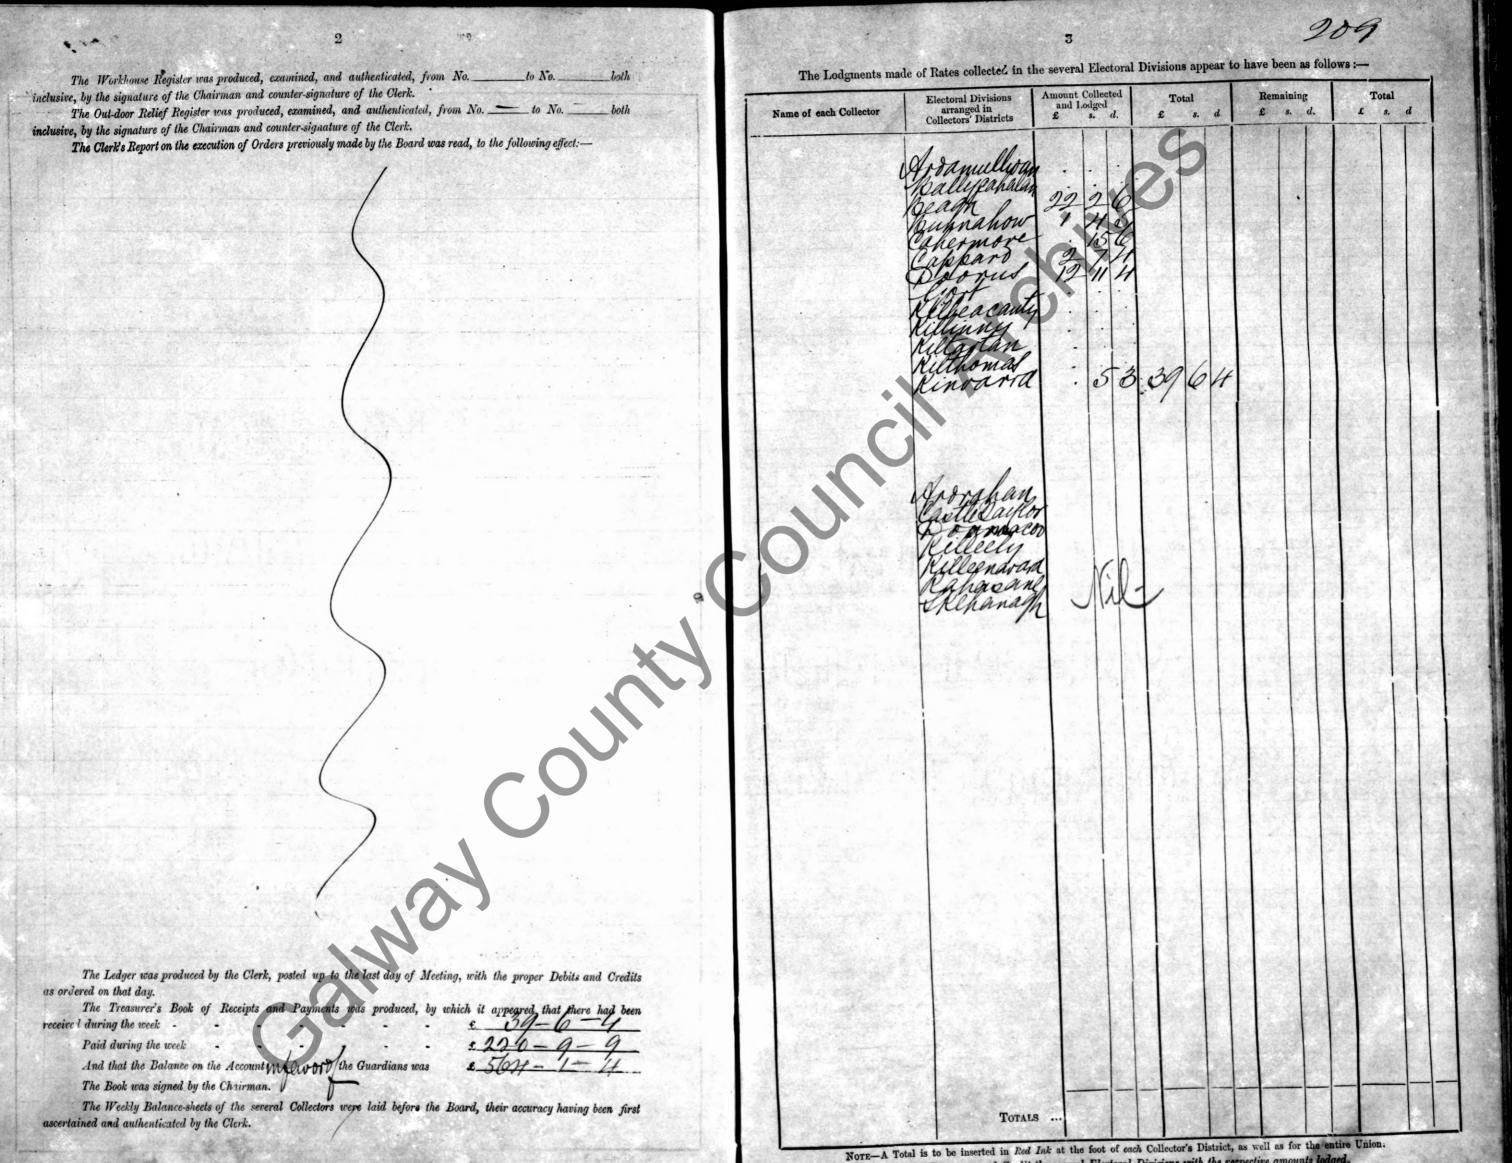

185 - - - 2 \*\* 3 The Workhouse Register was produced, examined, and authenticated, from No. \_\_\_\_ to No. \_\_\_\_ both inclusive, by the signature of the Chairman and counter-signature of the Clerk. Amount Collected and Lodged £ s. d. The Out-door Relief Register was produced, examined, and authenticated, from No. \_\_\_\_\_ to No. \_\_\_\_\_ both Electoral Divisions Remaining Total Total Name of each Collector arranged in Collectors' Districts inclusive, by the signature of the Chairman and counter-signature of the Clerk. £ s. d. £ s. d S. The Clerk's Report on the execution of Orders previously made by the Board was read, to the following effect:-Samullion 467813 BallyCapala 20 Bedgh 8 1 1 remon ppara rus é 4 0 lbeacant 216 0 9 illinny 11 Villa lan Villomas 6 57 10 . . 6 3 1 2 invarra . -Arahan Castle aulo Prumacoo Rilleely Rilleenavora 11 18 2 12 13 3 3 Rahasane le 8 42 36 11 1 thepanagh . --9313 The Ledger was produced by the Clerk, posted up to the last day of Meeting, with the proper Debits and Credits as ordered on that day. The Treasurer's Book of Receipts and Payments produced, by which it appeared that there had been receive I during the week 200 Paid during the week 21-And that the Balance on the Account Mado of the Guardians was The Book was signed by the Chairman. The Weekly Balance-sheets of the several Collectors were laid before the Board, their accuracy having been first ascertained and authenticated by the Clerk. TOTALS . NOTE-A Total is to be inserted in Red Ink at the foot of each Collector's District, as well as for the entire Union. Debit the Treasurer and Credit the several Electoral Divisions with the respective amounts lodged.