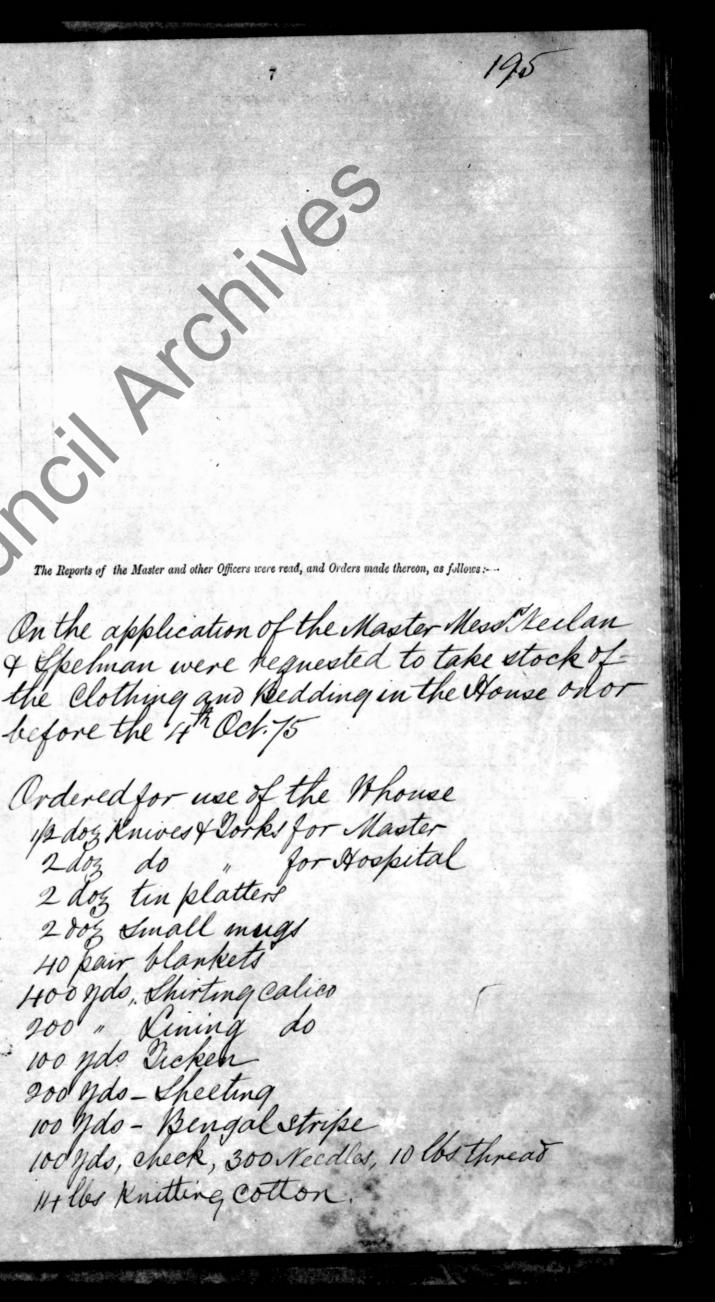

The Master's estimate of Provisions and Necessaries required for the ensuing week was examined, and Orders were duly made for the several articles specified, namely :

gleo los Bread 17 " Meat doz, Wine Gal, Whiskey doz, Porter Brandy heepe Neal bo Moult Candles " Reptleandles