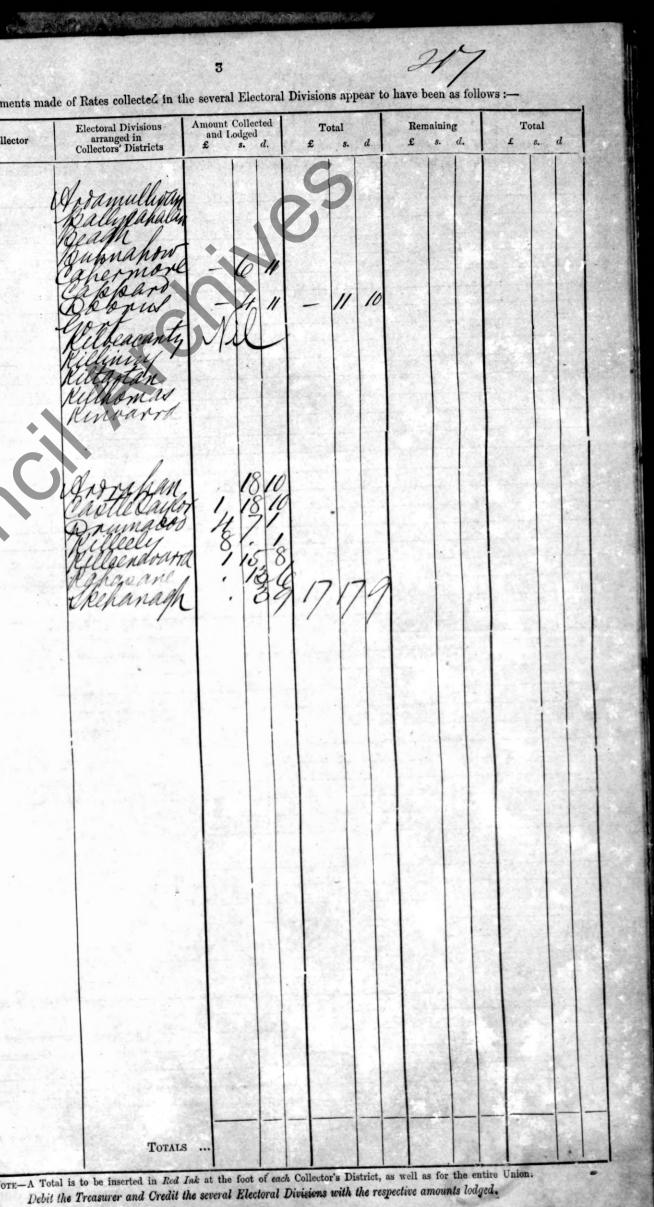

185 - - - 2 \*\* 3 The Workhouse Register was produced, examined, and authenticated, from No. \_\_\_\_ to No. \_\_\_\_ both inclusive, by the signature of the Chairman and counter-signature of the Clerk. Amount Collected and Lodged £ s. d. The Out-door Relief Register was produced, examined, and authenticated, from No. \_\_\_\_\_ to No. \_\_\_\_\_ both Electoral Divisions Remaining Total Total Name of each Collector arranged in Collectors' Districts inclusive, by the signature of the Chairman and counter-signature of the Clerk. £ s. d. £ s. d S. The Clerk's Report on the execution of Orders previously made by the Board was read, to the following effect:-Samullion 467813 BallyCapala 20 Bedgh 8 1 1 remon ppara rus é 4 0 lbeacant 216 0 9 illinny 11 Villa lan Villomas 6 57 10 . . 6 3 1 2 invarra . -Arahan Castle aulo Prumacoo Rilleely Rilleenavora 11 18 2 12 13 3 3 Rahasane le 8 42 36 11 1 thepanagh . --9313 The Ledger was produced by the Clerk, posted up to the last day of Meeting, with the proper Debits and Credits as ordered on that day. The Treasurer's Book of Receipts and Payments produced, by which it appeared that there had been receive I during the week 200 Paid during the week 21-And that the Balance on the Account Mado of the Guardians was The Book was signed by the Chairman. The Weekly Balance-sheets of the several Collectors were laid before the Board, their accuracy having been first ascertained and authenticated by the Clerk. TOTALS . NOTE-A Total is to be inserted in Red Ink at the foot of each Collector's District, as well as for the entire Union. Debit the Treasurer and Credit the several Electoral Divisions with the respective amounts lodged.

193 : 1 2 3 The Lodgments made of Rates collected in the several Electoral Divisions appear to have been as follows :----\_to No. \_ The Workhouse Register was produced, examined, and authenticated, from No.\_\_\_ \_\_both inclusive, by the signature of the Chairman and counter-signature of the Clerk. Amount Collected and Lodged £ s. d. Electoral Divisions Remaining Total Total The Out-door Relief Register was produced, examined, and authenticated, from No. \_\_\_\_ to No. \_\_\_\_ both Name of each Collector arranged in Collectors' Districts £ s. d. £ s. d £ s. d inclusive, by the signature of the Chairman and counter-signature of the Clerk. The Clerk's Report on the execution of Orders previously made by the Board was read, to the following effect:-Ardamullivan Ballycapalas 20 each upnahow 8 apermore pard Ho. Hardman oones lbeacant ile linny 1 5 homas 6 2 -50 05 1 invarra rara 132 2 11 5 nunaboo 1 105 illeely elleenavad a 8 14 Rahavane 36139 5 Repanagh 8619 6 4 The Ledger was produced by the Clerk, posted up to the last day of Meeting, with the proper Debits and Credits as ordered on that day. The Treasurer's Book of Receipts and Payments was produced, by which it appeared that there received during the week -Paid during the week And that the Balance on the Account Whele the Guardians was The Book was signed by the Chairman. The Weekly Balance sheets of the several Collectors were laid before the Board, their accuracy having been first ascertained and authenticated by the Clerk. TOTALS NOTE-A Total is to be inserted in Red Ink at the foot of each Collector's District, as well as for the entire Union. Debit the Treasurer and Credit the several Electoral Divisions with the respective amounts lodged.