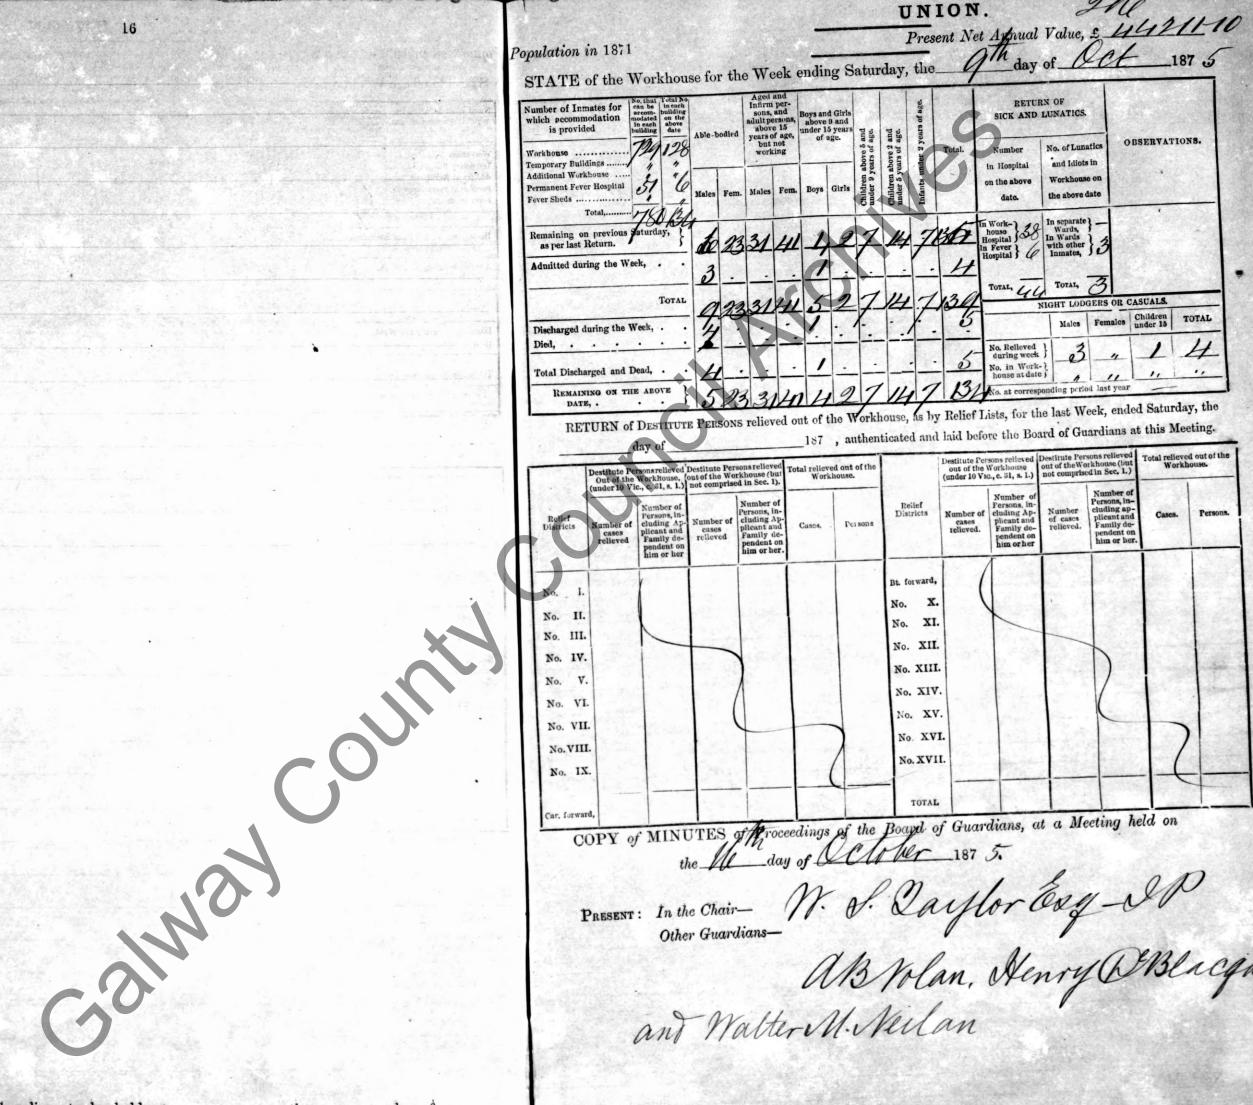

State and

and Cheques were ordered to be drawn for the respective amounts [or directions were given thereon, as follows] :-

184 UNION. 16 . Present Net Annual Value, £ /1/1/11-11-0 Population in 1871-17973 STATE of the Workhouse for the Week ending Saturday, the 11 1/4 day of tept 1870. TR Aged and Infirm per-sons, and umber of Inmates for RETURN OF which sccommodation is provided SICK AND LUNATICS. age. and Vorkhouse ..... OBSERVATIONS. Numbe No. of Lunat mporary Buildings .. and Idiots in 6 nal Workhouse in Hospita nanent Fever Hospital 61 Workhouse on on the abov the above date date. Total. Remaining on previous Saturday, as per last Return. dmitted during the Week, TOTAL, 211 TOTAL TOTAL R CASUALS. 8 Distist Discharged during the Week, . Females Children TOTAL Males Died, Died. . No. Relieved during week 2 0 Flolot Total Discharged and Dead, REMAINING RETURN A DESTITUTE PERSons relieved out of the Workhouse, as by Relief Lists, for the last Week, ended Saturday, the \_187 5 authenticated and laid before the Board of Guardians at this Meeting. otal relieved out of th Persons, in cluding A plicant and Family de pendent of him or her Persons, in-cluding Ap-plicant and Family de-pendent on him or her Number o cases relieved Cases. Person 11 No III No. IV. No. v No. VI. No. VII. No.VIII. No. IX. Car. forward COPY of MINUTES of Proceedings of the Board of Guardians, at a Meeting held on the 18 day of Alphennee 1875. RESENT: In the Chair- Cames Galbraith Egg-OP Other Guardians- Walter & Daylor-SP. Walter M. Malan P. C. Spehman, John Geoghegan, Martinleven PRESENT: In the Chairand John Hallinan. Next Meeting of the Guardians to be held on Laturdauthe 187 5 The Minutes of last Meeting were read and signed.

| 1           | Destitute Persons relieved<br>out of the Workhouse<br>(under 10 Vic., c. 31, s. 1.) Destitute Persons reli<br>out of the Workhouse<br>not comprised in Sec |                                                                                                   | orkhouse (but                   | ut Workhouse.                                                                                      |         |               |
|-------------|------------------------------------------------------------------------------------------------------------------------------------------------------------|---------------------------------------------------------------------------------------------------|---------------------------------|----------------------------------------------------------------------------------------------------|---------|---------------|
| C           | Number of<br>cases<br>relieved.                                                                                                                            | Number of<br>Persons, in-<br>cluding Ap-<br>plicant and<br>Family de-<br>pendent on<br>him or her | Number<br>of cases<br>relieved. | Number of<br>Persons, in-<br>cluding ap-<br>plicant and<br>Family de-<br>pendent on<br>him or her. | Cases.  | Persons.      |
| t. forward, | r. 8                                                                                                                                                       |                                                                                                   |                                 |                                                                                                    | - April | 14.78         |
| Io. X.      |                                                                                                                                                            | - 20.00                                                                                           | 1.4                             | 1                                                                                                  |         | 100           |
| to. XI.     |                                                                                                                                                            |                                                                                                   | 1                               | 1                                                                                                  | 10.174  | 1.3           |
| No. XII.    | 1                                                                                                                                                          | 1.38                                                                                              | 1.1.5                           | S. Sala                                                                                            |         |               |
| No. XIII.   |                                                                                                                                                            | 1.58                                                                                              | 1.58                            |                                                                                                    |         | 1973          |
| No. XIV.    |                                                                                                                                                            | - Car                                                                                             | 1.24                            | 1.150                                                                                              | 1.20    | in the second |
| No. XV.     | 1.18                                                                                                                                                       | 1.50                                                                                              |                                 | 1                                                                                                  | Sec.    |               |
| No. XVI     | 1 20                                                                                                                                                       | 1.5                                                                                               |                                 |                                                                                                    |         | 1             |
| No. XV11    |                                                                                                                                                            | al al                                                                                             | 1 State                         |                                                                                                    | Ċ       | 1             |
|             |                                                                                                                                                            | 1                                                                                                 | 1 4                             |                                                                                                    | 1       |               |