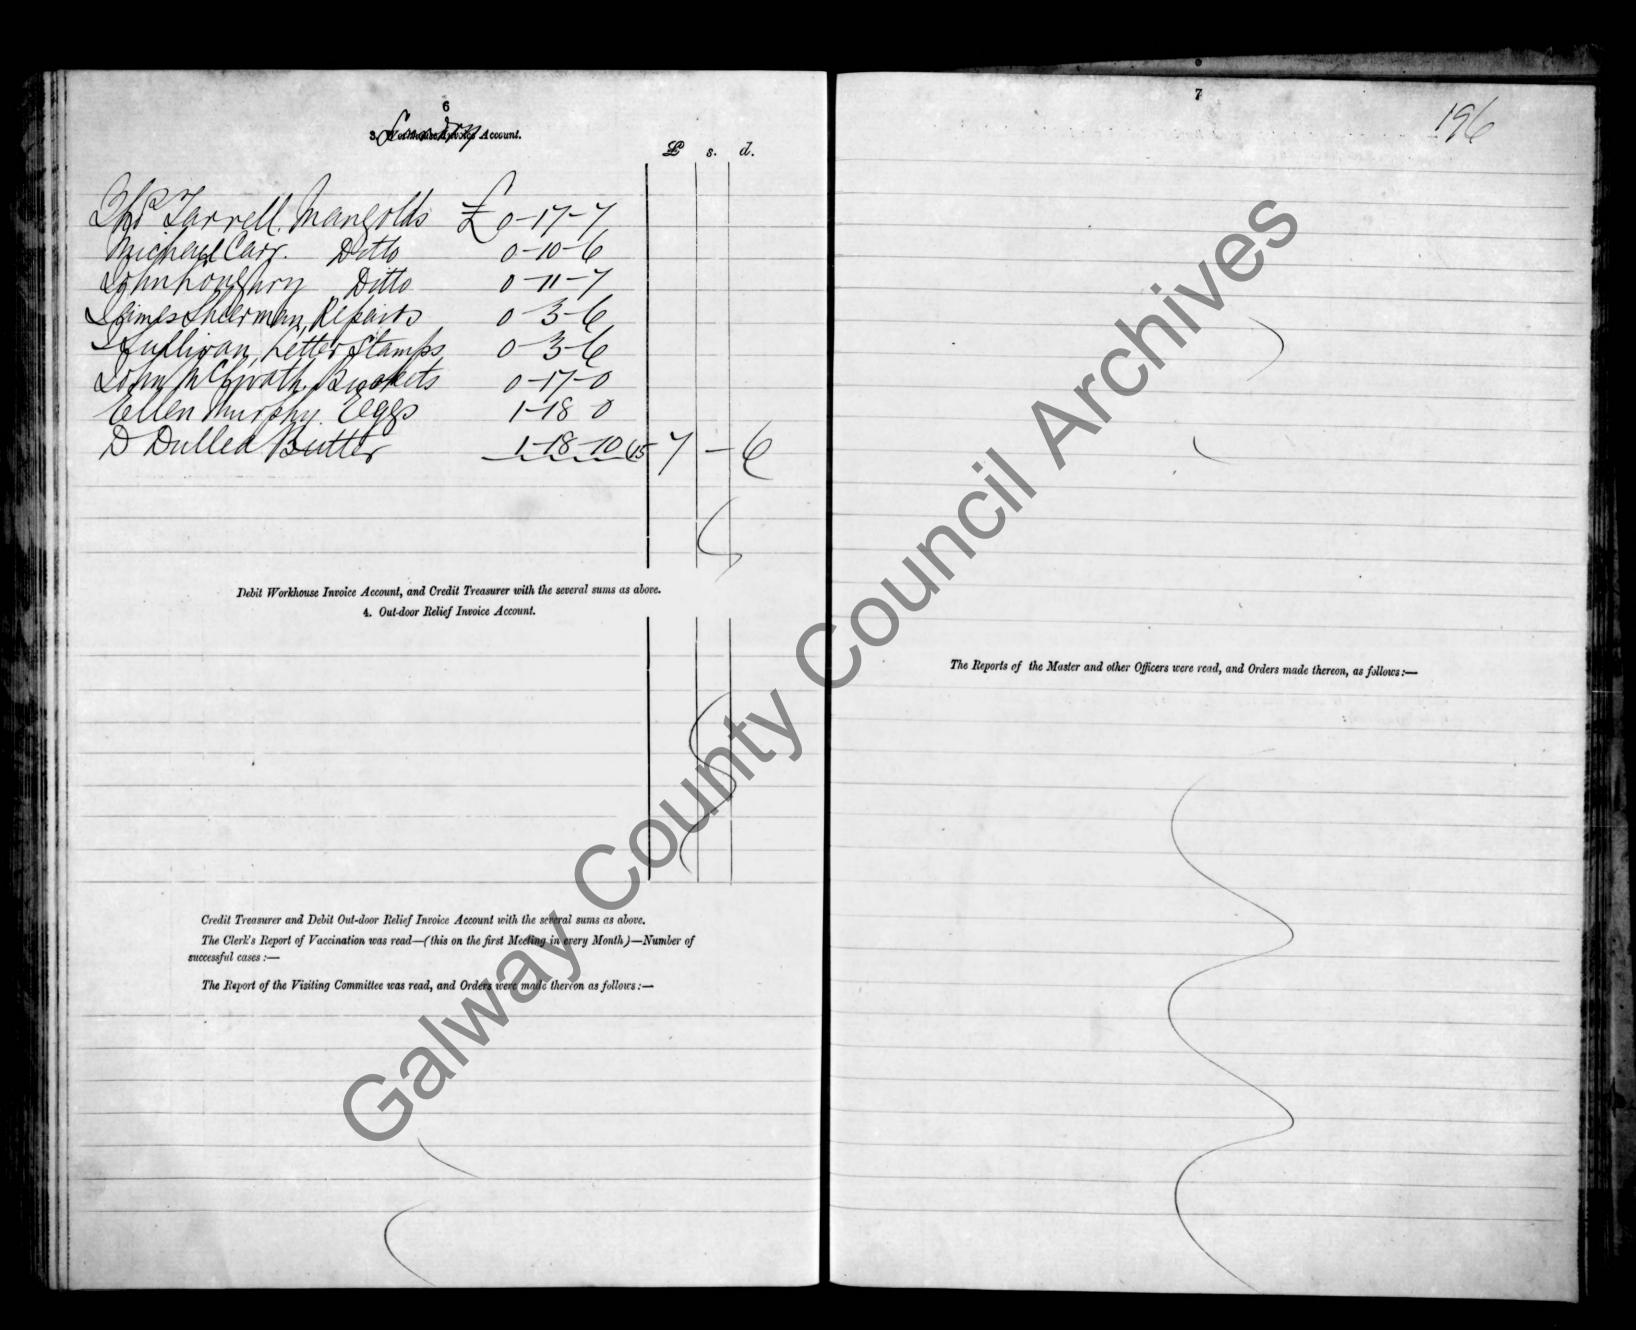

Graler from pocal Government board directine an election to be held to Lupply the vacancy in the martianship All District of Sallygalfalan & Clipbard Teaused by the death of Wohn Kallinan,

> The following Letters from the Local Government Board for Ireland and others were read by the Clerk, and directions given to answer them respectively, to the following effect (or orders made on them re-

Greular from pocal proverment Board 12 Transmitting Copy of a Circular ise to to Workhouse & Dispensary Medical Officers allating to the Supply of Vaccine timesh

Circular from Lil Board 1 Celefy dated gon April 1877, transmetting a loopy of to proceedings takenty Board of Spilings vano that thely narrians may in most choes

avoid the necessity of employing an Attorney by not using theorown corporat