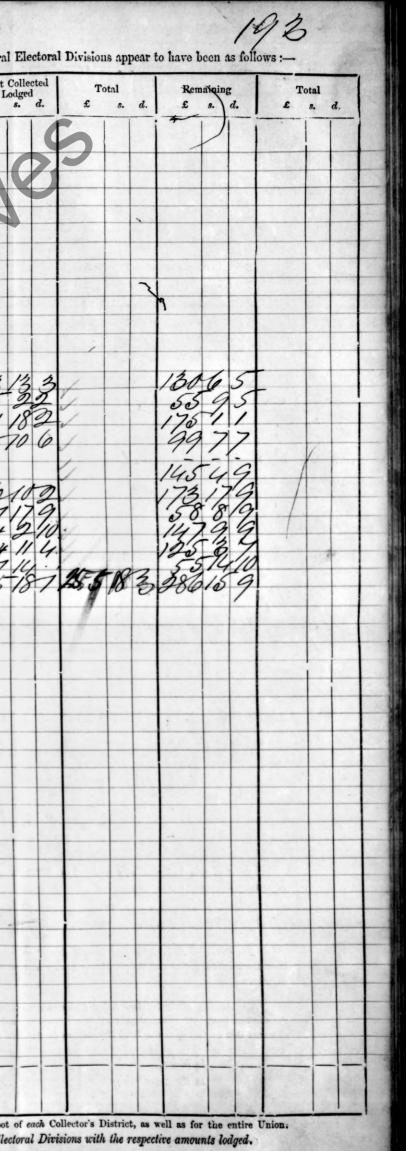

1. . 3 The Lodgments made of Rates collected in the several El The Workhouse Register was produced, examined, and authenticated, from No.\_\_\_\_\_ to No.\_\_\_\_ both inclusive, by the signature of the Chairman and counter-signature of the Clerk. Amount Coll and Lodg £ s. Electoral Divisions The Out-door Relief Register was produced, examined, and authenticated, from No. \_\_\_\_\_ to No. \_\_\_\_\_ Name of each Collector arranged in Collectors' Districts both inclusive, by the signature of the Chairman and counter-signature of the Clerk. The Clerk's Report on the execution of Orders previously made by the Board was read, to the following effect:-600 18 6 2 ouris The Ledger was produced by the Clerk, posted up to the last day of Meeting, with the proper Debits and Credits as ordered on that day. The Treasurer's Book of Receipts and Payments was produced, by which it appeared that there had been received during the week --. Paid during the week . TOTALS . And that the Balance on the Account the Guardians was 2 The Book was signed by the Chuirman. NOTE - A Total is to be inserted in Red Ink at the foot of e The Weekly Balance-sheets of the several Collectors were luid before the Board, their accuracy having been first Debit the Treasurer and Credit the several Electoral ascertained and authenticated by the Clerk.

The Minutes of last Meeting were read and signed.

|                                                                                                                                                                                                                                                                                                                                                          | The Lodgments m        | ade of Rates collected in                                   | he several 1                |
|----------------------------------------------------------------------------------------------------------------------------------------------------------------------------------------------------------------------------------------------------------------------------------------------------------------------------------------------------------|------------------------|-------------------------------------------------------------|-----------------------------|
| The Workhouse Register was produced, examined, and authenticated, from No to No both<br>inclusive, by the signature of the Chairman and counter-signature of the Clerk.<br>The Out-door Relief Register was produced, examined, and authenticated, from No to No both<br>inclusive, by the signature of the Chairman and counter-signature of the Clerk. | Name of each Collector | Electoral Divisions<br>arranged in<br>Collectors' Districts | Amount Co<br>and Lod<br>£ s |
| The Clerk's Report on the execution of Orders previously made by the Board was read, to the following effect: -                                                                                                                                                                                                                                          |                        | Arsamulluran                                                | 6                           |
|                                                                                                                                                                                                                                                                                                                                                          | -                      | Gilly Cyhalan                                               | 61                          |
|                                                                                                                                                                                                                                                                                                                                                          | · · ·                  | Capermore                                                   | 10                          |
|                                                                                                                                                                                                                                                                                                                                                          | 111                    | Cappart                                                     | 1/0                         |
|                                                                                                                                                                                                                                                                                                                                                          | 1. Hartmin             | signer                                                      | in .                        |
|                                                                                                                                                                                                                                                                                                                                                          |                        | Repeacenty                                                  | 57                          |
|                                                                                                                                                                                                                                                                                                                                                          |                        | Killan                                                      | 19                          |
|                                                                                                                                                                                                                                                                                                                                                          |                        | Killhomis                                                   | 21                          |
|                                                                                                                                                                                                                                                                                                                                                          |                        | unvaria                                                     |                             |
|                                                                                                                                                                                                                                                                                                                                                          | -                      | Salam the                                                   | nn                          |
|                                                                                                                                                                                                                                                                                                                                                          |                        | Ballycohala                                                 | 32                          |
|                                                                                                                                                                                                                                                                                                                                                          |                        | Bergh                                                       | 80                          |
|                                                                                                                                                                                                                                                                                                                                                          | 44                     | Cappara                                                     | 010                         |
|                                                                                                                                                                                                                                                                                                                                                          | 1. Har Amley.          | Storys                                                      |                             |
|                                                                                                                                                                                                                                                                                                                                                          |                        | Theacanti                                                   | 700                         |
|                                                                                                                                                                                                                                                                                                                                                          |                        | Killynny                                                    | 2                           |
|                                                                                                                                                                                                                                                                                                                                                          |                        | Killhomas                                                   | 261                         |
|                                                                                                                                                                                                                                                                                                                                                          |                        | Renoatra                                                    | TH                          |
|                                                                                                                                                                                                                                                                                                                                                          |                        |                                                             |                             |
|                                                                                                                                                                                                                                                                                                                                                          |                        | 1 1                                                         |                             |
|                                                                                                                                                                                                                                                                                                                                                          |                        | Jarrahan                                                    | 81                          |
|                                                                                                                                                                                                                                                                                                                                                          |                        | Sactle Taylor                                               | n                           |
|                                                                                                                                                                                                                                                                                                                                                          |                        | Vallely                                                     | 58                          |
|                                                                                                                                                                                                                                                                                                                                                          |                        | fillenavort                                                 | 70                          |
|                                                                                                                                                                                                                                                                                                                                                          |                        | Rehandf                                                     | 71                          |
|                                                                                                                                                                                                                                                                                                                                                          |                        |                                                             |                             |
|                                                                                                                                                                                                                                                                                                                                                          |                        |                                                             |                             |
|                                                                                                                                                                                                                                                                                                                                                          |                        |                                                             |                             |
|                                                                                                                                                                                                                                                                                                                                                          |                        |                                                             |                             |
|                                                                                                                                                                                                                                                                                                                                                          |                        |                                                             |                             |
|                                                                                                                                                                                                                                                                                                                                                          |                        |                                                             |                             |
|                                                                                                                                                                                                                                                                                                                                                          | 1                      |                                                             |                             |
| The Ledger was produced by the Clerk, posted up to the last day of Meeting, with the proper Debits and Credits<br>as ordered on that day.                                                                                                                                                                                                                |                        |                                                             |                             |
| The Treasurer's Book of Receipts and Payments was produced, by which it appeared that there had been received during the week                                                                                                                                                                                                                            |                        |                                                             |                             |
| Paid during the week                                                                                                                                                                                                                                                                                                                                     |                        |                                                             |                             |
| And that the Balance on the Account the Guardians was                                                                                                                                                                                                                                                                                                    | Constant States        | TOTALS                                                      |                             |
| The Book was signed by the Chrisman.<br>The Weekly Balance sheets of the several Collectors arene haid before the Desired at the                                                                                                                                                                                                                         |                        | s to be inserted in Red Ink a                               |                             |
| The Weekly Balance-sheets of the several Collectors were laid before the Loard, their accuracy having been first ascertained and authenticated by the Clerk.                                                                                                                                                                                             | . Debit the            | Treasurer and Credit the se                                 | veral Electore              |

Electoral Divisions appear to have been aler 1015:lged d. d. Total Remaining Total £ d. £ s. d. £ s. d. 8. 916197 1001975 1001975 1001975 100757 1007557 1007557 1007557 1007557 1007557 100757 100757 100757 100757 100757 100757 100757 100757 100757 100757 100757 100757 100757 100757 100757 100757 100757 100757 100757 100757 100757 100757 100757 100757 100757 100757 100757 100757 100757 100757 100757 100757 100757 100757 100757 100757 100757 100757 100757 100757 100757 100757 100757 100757 100757 100757 100757 100757 100757 100757 100757 100757 100757 100757 100757 100757 100757 100757 100757 100757 100757 100757 100757 100757 100757 100757 100757 100757 100757 100757 100757 100757 100757 100757 100757 100757 100757 100757 100757 100757 100757 100757 100757 100757 100757 100757 100757 100757 100757 100757 100757 100757 100757 100757 100757 100757 100757 100757 100757 100757 100757 100757 100757 100757 100757 100757 100757 100757 100757 100757 100757 100757 100757 100757 100757 100757 100757 100757 100757 100757 100757 100757 100757 100757 100757 100757 100757 100757 100757 100757 100757 100757 100757 100757 100757 100757 100757 100757 100757 100757 100757 100757 100757 100757 100757 100757 100757 100757 100757 100757 100757 100757 100757 100757 100757 100757 100757 100757 100757 100757 100757 100757 100757 100757 100757 100757 100757 100757 100757 100757 100757 100757 100757 100757 100757 100757 100757 100757 100757 100757 100757 100757 100757 100757 100757 100757 100757 100757 100757 100757 100757 100757 100757 100757 100757 100757 100757 100757 100757 100757 100757 100757 100757 100757 100757 100757 100757 100757 100757 100757 100757 100757 100757 100757 100757 100757 100757 100757 100757 100757 100757 100757 100757 100757 100757 100757 100757 100757 100757 100757 100757 100757 100757 100757 100757 100757 100757 100757 100757 100757 100757 100757 100757 100757 100757 100757 100757 100757 100757 100757 100757 100757 100757 100757 100757 100757 100757 100757 100757 100757 100757 100757 100757 100757 100757 100757 100757 100757 100757 100757 100757 100757 100757 100757 100757 100757 100757 100757 100757 100757 100757 1 571. 81 311 187 12 8 187 12 8 1837 11 186 9 9 186 9 9 186 9 9 186 9 195 9 195 9 195 9 195 9 195 9 195 9 195 9 195 9 195 9 195 9 195 9 195 9 195 9 195 9 195 9 195 9 195 9 195 9 195 9 195 9 195 9 195 9 195 9 195 9 195 9 195 9 195 9 195 9 195 9 195 9 195 9 195 9 195 9 195 9 195 9 195 9 195 9 195 9 195 9 195 9 195 9 195 9 195 9 195 9 195 9 195 9 195 9 195 9 195 9 195 9 195 9 195 9 195 9 195 9 195 9 195 9 195 9 195 9 195 9 195 9 195 9 195 9 195 9 195 9 195 9 195 9 195 9 195 9 195 9 195 9 195 9 195 9 195 9 195 9 195 9 195 9 195 9 195 9 195 9 195 9 195 9 195 9 195 9 195 9 195 9 195 9 195 9 195 9 195 9 195 9 195 9 195 9 195 9 195 9 195 9 195 9 195 9 195 9 195 9 195 9 195 9 195 9 195 9 195 9 195 9 195 9 195 9 195 9 195 9 195 9 195 9 195 9 195 9 195 9 195 9 195 9 195 9 195 9 195 9 195 9 195 9 195 9 195 9 195 9 195 9 195 9 195 9 195 9 195 9 195 9 195 9 195 9 195 9 195 9 195 9 195 9 195 9 195 9 195 9 195 9 195 9 195 9 195 9 195 9 195 9 195 9 195 9 195 9 195 9 195 9 195 9 195 9 195 9 195 9 195 9 195 9 195 9 195 9 195 9 195 9 195 9 195 9 195 9 195 9 195 9 195 9 195 9 195 9 195 9 195 9 195 9 195 9 195 9 195 9 195 9 195 9 195 9 195 9 195 9 195 9 195 9 195 9 195 9 195 9 195 9 195 9 195 9 195 9 195 9 195 9 195 9 195 9 195 9 195 9 195 9 195 9 195 9 195 9 195 9 195 9 195 9 195 9 195 9 195 9 195 9 195 9 195 9 195 9 195 9 195 9 195 9 195 9 195 9 195 9 195 9 195 9 195 9 195 9 195 9 195 9 195 9 195 9 195 9 195 9 195 9 195 9 195 9 195 9 195 9 195 9 195 9 195 9 195 9 195 9 195 9 195 9 195 9 195 9 195 9 195 9 195 9 195 9 195 9 195 9 195 9 195 9 195 9 195 9 195 9 195 9 195 9 195 9 195 9 195 9 195 9 195 9 195 9 195 9 195 9 195 9 195 9 195 9 195 9 195 9 195 9 195 9 195 9 195 9 195 9 195 9 195 9 195 9 195 9 195 9 195 9 195 9 195 9 195 9 195 9 195 9 195 9 195 9 195 9 195 9 195 9 195 9 195 9 195 9 195 9 195 9 195 9 195 9 195 9 195 9 195 9 195 9 195 9 195 9 195 9 195 9 195 9 195 9 195 9 195 9 195 9 195 9 195 9 195 9 195 9 195 9 195 9 195 9 195 9 195 9 195 9 195 9 195 9 195 9 195 9 195 9 195 9 195 9 195 9 195 9 195 9 195 9 195 9 195 9 195 9 195 9 195 9 195 100141 5/0 \$11 1455987598 7 1000 53 10 116/1 37194 Tolal 39494 each Collector's District, as well as for the entire Union. al Divisions with the respective amounts lodged.