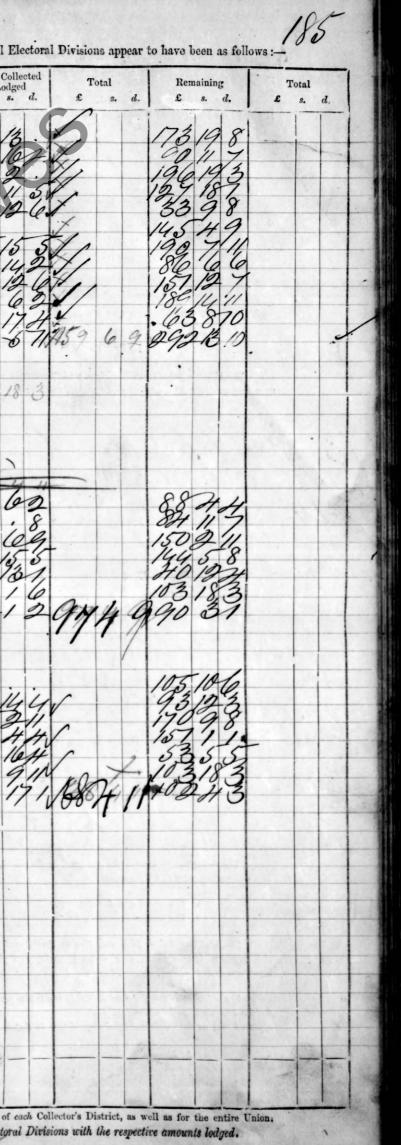

1. . 3 The Lodgments made of Rates collected in the several El The Workhouse Register was produced, examined, and authenticated, from No.\_\_\_\_\_ to No.\_\_\_\_ both inclusive, by the signature of the Chairman and counter-signature of the Clerk. Amount Coll and Lodg £ s. Electoral Divisions The Out-door Relief Register was produced, examined, and authenticated, from No. \_\_\_\_\_ to No. \_\_\_\_\_ Name of each Collector arranged in Collectors' Districts both inclusive, by the signature of the Chairman and counter-signature of the Clerk. The Clerk's Report on the execution of Orders previously made by the Board was read, to the following effect:-600 18 6 2 ouris The Ledger was produced by the Clerk, posted up to the last day of Meeting, with the proper Debits and Credits as ordered on that day. The Treasurer's Book of Receipts and Payments was produced, by which it appeared that there had been received during the week --. Paid during the week . TOTALS . And that the Balance on the Account the Guardians was 2 The Book was signed by the Chuirman. NOTE - A Total is to be inserted in Red Ink at the foot of e The Weekly Balance-sheets of the several Collectors were luid before the Board, their accuracy having been first Debit the Treasurer and Credit the several Electoral ascertained and authenticated by the Clerk.

The Minutes of last Meeting were read and signed.

|                                                                                                                                                                                                                                                                                                                                                          | The Lodgments m        | ade of Rates collected in                                   | he several 1                |
|----------------------------------------------------------------------------------------------------------------------------------------------------------------------------------------------------------------------------------------------------------------------------------------------------------------------------------------------------------|------------------------|-------------------------------------------------------------|-----------------------------|
| The Workhouse Register was produced, examined, and authenticated, from No to No both<br>inclusive, by the signature of the Chairman and counter-signature of the Clerk.<br>The Out-door Relief Register was produced, examined, and authenticated, from No to No both<br>inclusive, by the signature of the Chairman and counter-signature of the Clerk. | Name of each Collector | Electoral Divisions<br>arranged in<br>Collectors' Districts | Amount Co<br>and Lod<br>£ s |
| The Clerk's Report on the execution of Orders previously made by the Board was read, to the following effect: -                                                                                                                                                                                                                                          |                        | Arsamulluran                                                | 6                           |
|                                                                                                                                                                                                                                                                                                                                                          | -                      | Gilly Cyhalan                                               | 61                          |
|                                                                                                                                                                                                                                                                                                                                                          | · · ·                  | Capermore                                                   | 10                          |
|                                                                                                                                                                                                                                                                                                                                                          | 111                    | Cappart                                                     | 1/0                         |
|                                                                                                                                                                                                                                                                                                                                                          | 1. Hartmin             | signer                                                      | in .                        |
|                                                                                                                                                                                                                                                                                                                                                          |                        | Repeacenty                                                  | 57                          |
|                                                                                                                                                                                                                                                                                                                                                          |                        | Killan                                                      | 19                          |
|                                                                                                                                                                                                                                                                                                                                                          |                        | Killhomis                                                   | 21                          |
|                                                                                                                                                                                                                                                                                                                                                          |                        | unvaria                                                     |                             |
|                                                                                                                                                                                                                                                                                                                                                          | -                      | Salam the                                                   | nn                          |
|                                                                                                                                                                                                                                                                                                                                                          |                        | Ballycohala                                                 | 32                          |
|                                                                                                                                                                                                                                                                                                                                                          |                        | Bergh                                                       | 80                          |
|                                                                                                                                                                                                                                                                                                                                                          | 44                     | Cappara                                                     | 010                         |
|                                                                                                                                                                                                                                                                                                                                                          | 1. Har Amley.          | Storys                                                      |                             |
|                                                                                                                                                                                                                                                                                                                                                          |                        | Theacanti                                                   | 700                         |
|                                                                                                                                                                                                                                                                                                                                                          |                        | Killynny                                                    | 2                           |
|                                                                                                                                                                                                                                                                                                                                                          |                        | Killhomas                                                   | 261                         |
|                                                                                                                                                                                                                                                                                                                                                          |                        | Renoatra                                                    | TH                          |
|                                                                                                                                                                                                                                                                                                                                                          |                        |                                                             |                             |
|                                                                                                                                                                                                                                                                                                                                                          |                        | 1 1                                                         |                             |
|                                                                                                                                                                                                                                                                                                                                                          |                        | Jarrahan                                                    | 81                          |
|                                                                                                                                                                                                                                                                                                                                                          |                        | Sactle Taylor                                               | n                           |
|                                                                                                                                                                                                                                                                                                                                                          |                        | Vallely                                                     | 58                          |
|                                                                                                                                                                                                                                                                                                                                                          |                        | fillenavort                                                 | 70                          |
|                                                                                                                                                                                                                                                                                                                                                          |                        | Rehandf                                                     | 71                          |
|                                                                                                                                                                                                                                                                                                                                                          |                        |                                                             |                             |
|                                                                                                                                                                                                                                                                                                                                                          |                        |                                                             |                             |
|                                                                                                                                                                                                                                                                                                                                                          |                        |                                                             |                             |
|                                                                                                                                                                                                                                                                                                                                                          |                        |                                                             |                             |
|                                                                                                                                                                                                                                                                                                                                                          |                        |                                                             |                             |
|                                                                                                                                                                                                                                                                                                                                                          |                        |                                                             |                             |
|                                                                                                                                                                                                                                                                                                                                                          | 1                      |                                                             |                             |
| The Ledger was produced by the Clerk, posted up to the last day of Meeting, with the proper Debits and Credits<br>as ordered on that day.                                                                                                                                                                                                                |                        |                                                             |                             |
| The Treasurer's Book of Receipts and Payments was produced, by which it appeared that there had been received during the week                                                                                                                                                                                                                            |                        |                                                             |                             |
| Paid during the week                                                                                                                                                                                                                                                                                                                                     |                        |                                                             |                             |
| And that the Balance on the Account the Guardians was                                                                                                                                                                                                                                                                                                    | Constant States        | TOTALS                                                      |                             |
| The Book was signed by the Chrisman.<br>The Weekly Balance sheets of the several Collectors arene haid before the Desired at the                                                                                                                                                                                                                         |                        | s to be inserted in Red Ink a                               |                             |
| The Weekly Balance-sheets of the several Collectors were laid before the Loard, their accuracy having been first ascertained and authenticated by the Clerk.                                                                                                                                                                                             | . Debit the            | Treasurer and Credit the se                                 | veral Electore              |

Electoral Divisions appear to have been aler 1015:lged d. d. Total Remaining Total £ d. £ s. d. £ s. d. 8. 916197 1001975 1001975 1001975 100757 1007557 1007557 1007557 1007557 1007557 100757 100757 100757 100757 100757 100757 100757 100757 100757 100757 100757 100757 100757 100757 100757 100757 100757 100757 100757 100757 100757 100757 100757 100757 100757 100757 100757 100757 100757 100757 100757 100757 100757 100757 100757 100757 100757 100757 100757 100757 100757 100757 100757 100757 100757 100757 100757 100757 100757 100757 100757 100757 100757 100757 100757 100757 100757 100757 100757 100757 100757 100757 100757 100757 100757 100757 100757 100757 100757 100757 100757 100757 100757 100757 100757 100757 100757 100757 100757 100757 100757 100757 100757 100757 100757 100757 100757 100757 100757 100757 100757 100757 100757 100757 100757 100757 100757 100757 100757 100757 100757 100757 100757 100757 100757 100757 100757 100757 100757 100757 100757 100757 100757 100757 100757 100757 100757 100757 100757 100757 100757 100757 100757 100757 100757 100757 100757 100757 100757 100757 100757 100757 100757 100757 100757 100757 100757 100757 100757 100757 100757 100757 100757 100757 100757 100757 100757 100757 100757 100757 100757 100757 100757 100757 100757 100757 100757 100757 100757 100757 100757 100757 100757 100757 100757 100757 100757 100757 100757 100757 100757 100757 100757 100757 100757 100757 100757 100757 100757 100757 100757 100757 100757 100757 100757 100757 100757 100757 100757 100757 100757 100757 100757 100757 100757 100757 100757 100757 100757 100757 100757 100757 100757 100757 100757 100757 100757 100757 100757 100757 100757 100757 100757 100757 100757 100757 100757 100757 100757 100757 100757 100757 100757 100757 100757 100757 100757 100757 100757 100757 100757 100757 100757 100757 100757 100757 100757 100757 100757 100757 100757 100757 100757 100757 100757 100757 100757 100757 100757 100757 100757 100757 100757 100757 100757 100757 100757 100757 100757 100757 100757 100757 100757 100757 100757 100757 100757 100757 100757 100757 100757 100757 100757 100757 100757 100757 100757 100757 100757 100757 100757 1 571. 81 311 187 12 8 187 12 8 1837 11 186 9 9 186 9 9 186 9 9 186 9 195 9 195 9 195 9 195 9 195 9 195 9 195 9 195 9 195 9 195 9 195 9 195 9 195 9 195 9 195 9 195 9 195 9 195 9 195 9 195 9 195 9 195 9 195 9 195 9 195 9 195 9 195 9 195 9 195 9 195 9 195 9 195 9 195 9 195 9 195 9 195 9 195 9 195 9 195 9 195 9 195 9 195 9 195 9 195 9 195 9 195 9 195 9 195 9 195 9 195 9 195 9 195 9 195 9 195 9 195 9 195 9 195 9 195 9 195 9 195 9 195 9 195 9 195 9 195 9 195 9 195 9 195 9 195 9 195 9 195 9 195 9 195 9 195 9 195 9 195 9 195 9 195 9 195 9 195 9 195 9 195 9 195 9 195 9 195 9 195 9 195 9 195 9 195 9 195 9 195 9 195 9 195 9 195 9 195 9 195 9 195 9 195 9 195 9 195 9 195 9 195 9 195 9 195 9 195 9 195 9 195 9 195 9 195 9 195 9 195 9 195 9 195 9 195 9 195 9 195 9 195 9 195 9 195 9 195 9 195 9 195 9 195 9 195 9 195 9 195 9 195 9 195 9 195 9 195 9 195 9 195 9 195 9 195 9 195 9 195 9 195 9 195 9 195 9 195 9 195 9 195 9 195 9 195 9 195 9 195 9 195 9 195 9 195 9 195 9 195 9 195 9 195 9 195 9 195 9 195 9 195 9 195 9 195 9 195 9 195 9 195 9 195 9 195 9 195 9 195 9 195 9 195 9 195 9 195 9 195 9 195 9 195 9 195 9 195 9 195 9 195 9 195 9 195 9 195 9 195 9 195 9 195 9 195 9 195 9 195 9 195 9 195 9 195 9 195 9 195 9 195 9 195 9 195 9 195 9 195 9 195 9 195 9 195 9 195 9 195 9 195 9 195 9 195 9 195 9 195 9 195 9 195 9 195 9 195 9 195 9 195 9 195 9 195 9 195 9 195 9 195 9 195 9 195 9 195 9 195 9 195 9 195 9 195 9 195 9 195 9 195 9 195 9 195 9 195 9 195 9 195 9 195 9 195 9 195 9 195 9 195 9 195 9 195 9 195 9 195 9 195 9 195 9 195 9 195 9 195 9 195 9 195 9 195 9 195 9 195 9 195 9 195 9 195 9 195 9 195 9 195 9 195 9 195 9 195 9 195 9 195 9 195 9 195 9 195 9 195 9 195 9 195 9 195 9 195 9 195 9 195 9 195 9 195 9 195 9 195 9 195 9 195 9 195 9 195 9 195 9 195 9 195 9 195 9 195 9 195 9 195 9 195 9 195 9 195 9 195 9 195 9 195 9 195 9 195 9 195 9 195 9 195 9 195 9 195 9 195 9 195 9 195 9 195 9 195 9 195 9 195 9 195 9 195 9 195 9 195 9 195 9 195 9 195 9 195 9 195 9 195 9 195 9 195 9 195 9 195 9 195 9 195 9 195 9 195 9 195 9 195 9 195 9 195 9 195 9 195 9 195 9 195 100141 5/0 \$11 1455987598 7 1000 53 10 116/1 37194 Tolal 39494 each Collector's District, as well as for the entire Union. al Divisions with the respective amounts lodged.