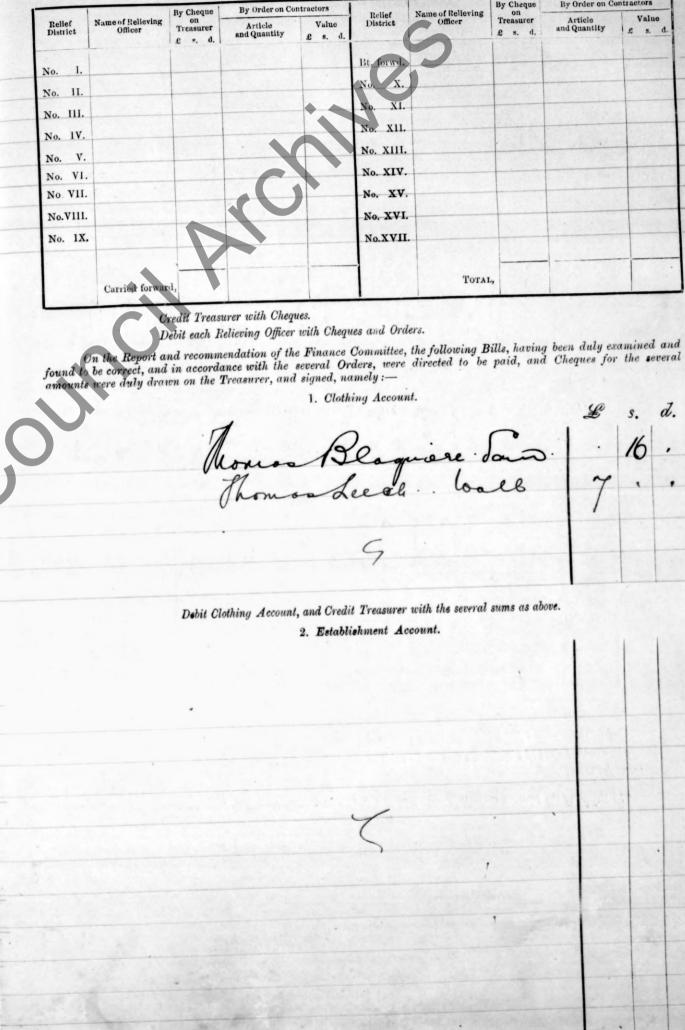

Total,

Credit each Relieving Officer, as per Receipt and Expenditure Book.

The requirements of each Relieving Officer for the ensuing week having been duly considered and estimated by the Board, cheques on the Treasurer, and orders on Contractors, were duly signed and delivered to each of them, of the following amounts and value, respectively :--

Credit Treasurer with Cheques. Debit each Relieving Officer with Cheques and Orders.

On the Report and recommendation of the Finance Committee, the following Bills, having been duly examined and found to be correct, and in accordance with the several Orders, were directed to be paid, and Cheques for the several amounts were duly drawn on the Treasurer, and signed, namely :--

5 -

1. Clothing Account. d. S. 10 Kerpo 169 Caan 10 au Debit Clothing Account, and Credit Greasurer with the several sums as above. aly Registration 10 2 6 16 3 do a

Debit Establishment Account, and Credit Treasurer with the several sums as above