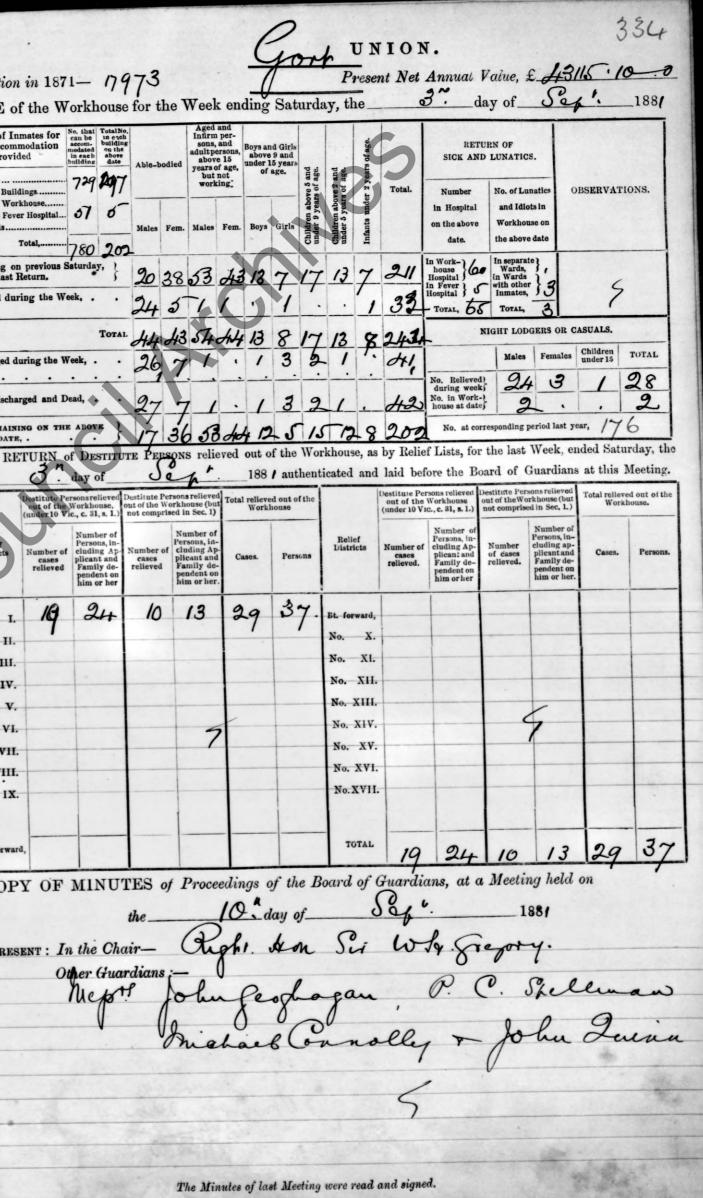

16 Population in 1871- 17973 TATE of the Workhouse for the Week ending Saturday, the Aged and Infirm per-sons, and adult persons, above 15 years of age, but not working No. that TotalNo. can be in each accom-building modated on the building date Number of Inmates for hich accommodation is provided Boys and Girls above 9 and ander 15 years of age. Able-bodied and age. 729 219 orkhouse ... . mporary Buildings ..... dditional Workhouse. 51 4 manent Fever Hospital ... er Sheds. Males Fem. Boys Total,.... 780 223 Remaining on previous Saturday, ) as per last Return, 26 41 5252 14 9 14 14 9 231 Admitted during the Week, . 21 . . . . TOTAL 37 42.54 53 14 9 14 14 10 249 Discharged during the Week, . . . 14 4 11 1 1 1 1 2 3 Died, Total Discharged and Dead, 11 441 REMAINING ON THE ALOVE 23 38 5352 13 8 13 13 10 The following Accounts of Expenses incurred under the Sanitary Acts were laid before the Board, viz. :--Descitute Persons relieved out of the Workhouse (but not comprised in Sec. 1) Persons relieve the Workhouse, 0 Vic., c. 31, s. 1 Total relieved out of the Workhouse Nature of Expenditure Amount District Number of Persons, in-cluding Ap plicant and Family de pendent of him or her Number of Persons, in-cluding Ap plicant and Family de-pendent on Number of cases relieved Number of tricts Persons Cases. cases relieved pendent or him or her 13 20 10 11 3 9 No. I п III. No. No. IV. No. V. 9 No. VI. and Cheques were ordered to be drawn for the respective amounts [or directions were given thereon, as follows] : No. VII. No. VIII. No. IX. Car. forward, COPY OF MINUTES of Proceedings of the Board of Guardians, at a Meeting held on \_day of\_\_\_\_ the Next Meeting of the Guardians to be held on Solurday the PRESENT : In the Chairmr P.C Other Guardians :mep.os 188 day of N Signed, The Minutes of last Meeting were read and signed.