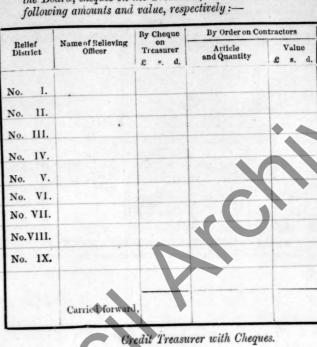

Total,

Credit each Relieving Officer, as per Receipt and Expenditure Book.

The requirements of each Relieving Officer for the ensuing week having been duly considered and estimated by the Board, cheques on the Treasurer, and orders on Contractors, were duly signed and delivered to each of them, of the following amounts and value, respectively :--

Credit Treasurer with Cheques. Debit each Relieving Officer with Cheques and Orders.

On the Report and recommendation of the Finance Committee, the following Bills, having been duly examined and found to be correct, and in accordance with the several Orders, were directed to be paid, and Cheques for the several amounts were duly drawn on the Treasurer, and signed, namely :--