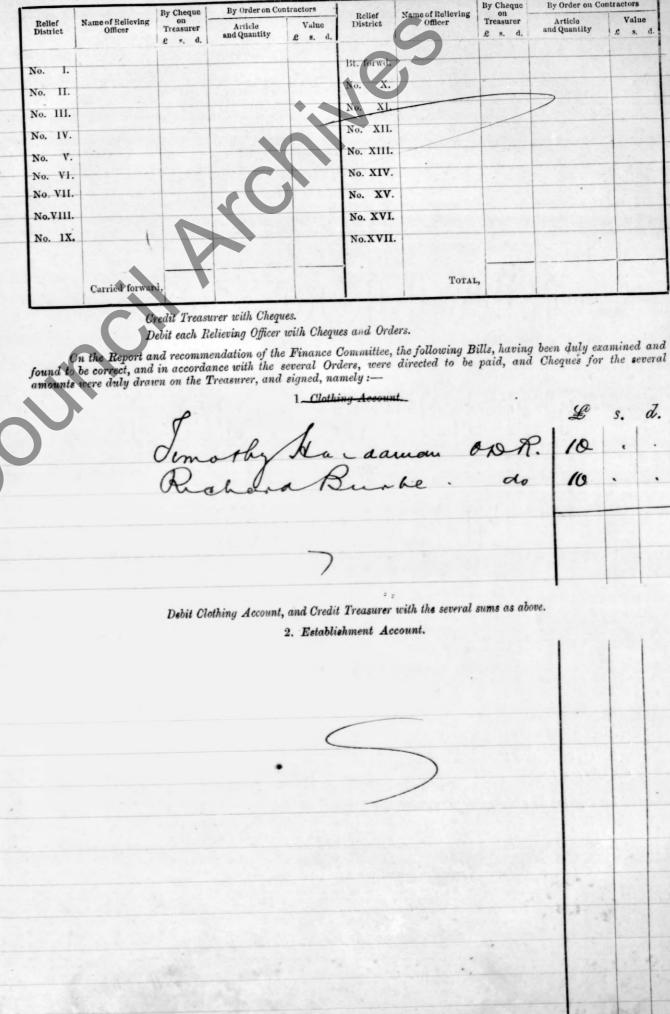

Total,

Credit each Relieving Officer, as per Receipt and Expenditure Book.

The requirements of each Relieving Officer for the ensuing week having been duly considered and estimated by the Board, cheques on the Treasurer, and orders on Contractors, were duly signed and delivered to each of them, of the following amounts and value, respectively :--

Credit Treasurer with Cheques. Debit each Relieving Officer with Cheques and Orders.

On the Report and recommendation of the Finance Committee, the following Bills, having been duly examined and found to be correct, and in accordance with the several Orders, were directed to be paid, and Cheques for the several amounts were duly drawn on the Treasurer, and signed, namely :--

5 -

1. Clothing Account. d. S. 10 Kerpo 169 Caan 10 au Debit Clothing Account, and Credit Greasurer with the several sums as above. aly Registration 10 2 6 16 3 do a

Debit Establishment Account, and Credit Treasurer with the several sums as above