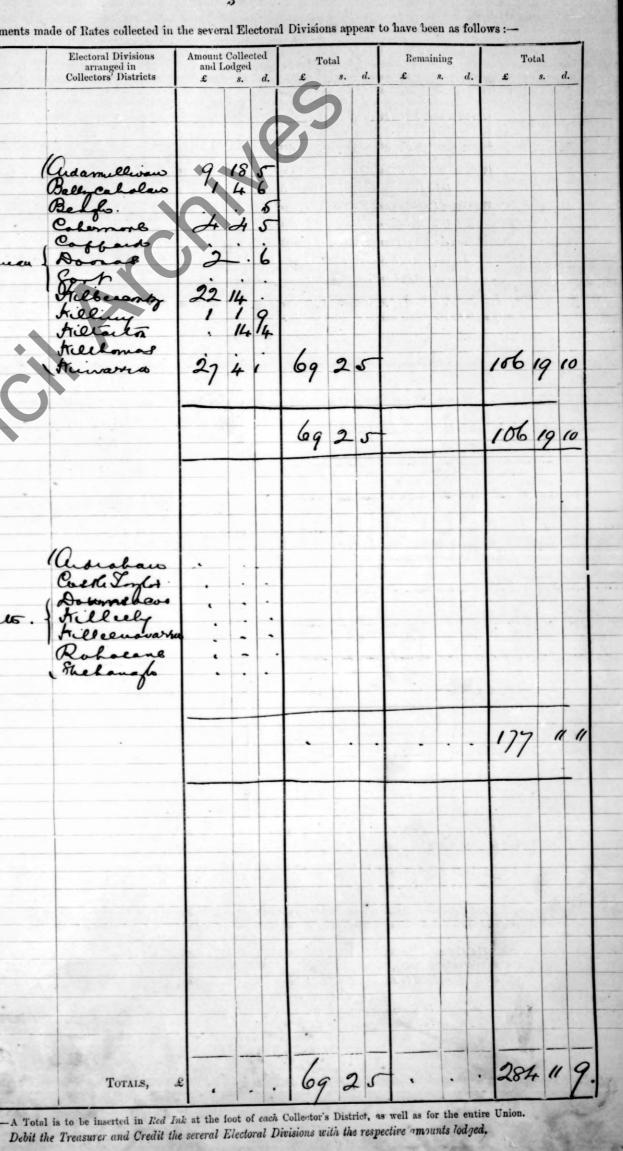

| The Workhouse Register was produced, examined, and authenticated, from Noto Noto                                                                                                                                                                                      | The Lodgments             | made of Rates collected in                                                                                                                                    | the several Elect                                  |
|-----------------------------------------------------------------------------------------------------------------------------------------------------------------------------------------------------------------------------------------------------------------------|---------------------------|---------------------------------------------------------------------------------------------------------------------------------------------------------------|----------------------------------------------------|
| both inclusive, by the signature of the Chairman, and countersignature of the Clerk.<br>The Out-door Relief Register was produced, examined, and authenticated, from No to No<br>both inclusive, by the signature of the Chairman, and countersignature of the Clerk. | Name of each<br>Collector | Electoral Divisions<br>arranged in<br>Collectors' Districts                                                                                                   | Amount Collecte<br>and Lodged<br>£ s.              |
| The Clerk's Report on the execution of Orders previously made by the Board was read to the following effect :                                                                                                                                                         | The Hackama               | Audamellian<br>Bally cahalan<br>Bebyto<br>Colemore<br>Copport<br>Acontos<br>Filleson to<br>the conton<br>the conton<br>the conton<br>the conton<br>the conton | 13137. 78 876 476<br>13137. 78 876 476<br>1816 476 |
|                                                                                                                                                                                                                                                                       |                           |                                                                                                                                                               |                                                    |
|                                                                                                                                                                                                                                                                       | Ro Corbett                | Augualano<br>Castatorlos<br>Drunados<br>Filleely<br>Hilleenors<br>Rabasan<br>Shebange                                                                         | 624883                                             |
|                                                                                                                                                                                                                                                                       |                           | 1944                                                                                                                                                          |                                                    |
|                                                                                                                                                                                                                                                                       |                           |                                                                                                                                                               |                                                    |
| The Ledger was produced by the Clerk, posted up to the last day of Meeting, with the proper Debits and Credits, as ordered on that day.                                                                                                                               |                           |                                                                                                                                                               |                                                    |
| The Treasurer's Book of Receipts and Payments was produced, by which it appeared that there had<br>been received during the week<br>Paid during the week<br>And that the Balance on the Account to the of the Guardians was<br>The Book was signed by the Chairman.   |                           | Totais,                                                                                                                                                       | £                                                  |
| The Weekly Balance Sheets of the several Collectors were laid before the Board, their accuracy having been first ascertained and authenticated by the Clerk.                                                                                                          | Note-A<br>Do              | Total is to be inserted in Rea<br>abit the Treasurer and Credit                                                                                               | Ink at the foot of the several Elector             |

唐

3. **F** 

A State

3

193

of each Collector's District, as well as for the entire Union. oral Divisions with the respective amounts lodged.

The Clerk's Account of Petty Disbursements made by him since last meeting, amounting to