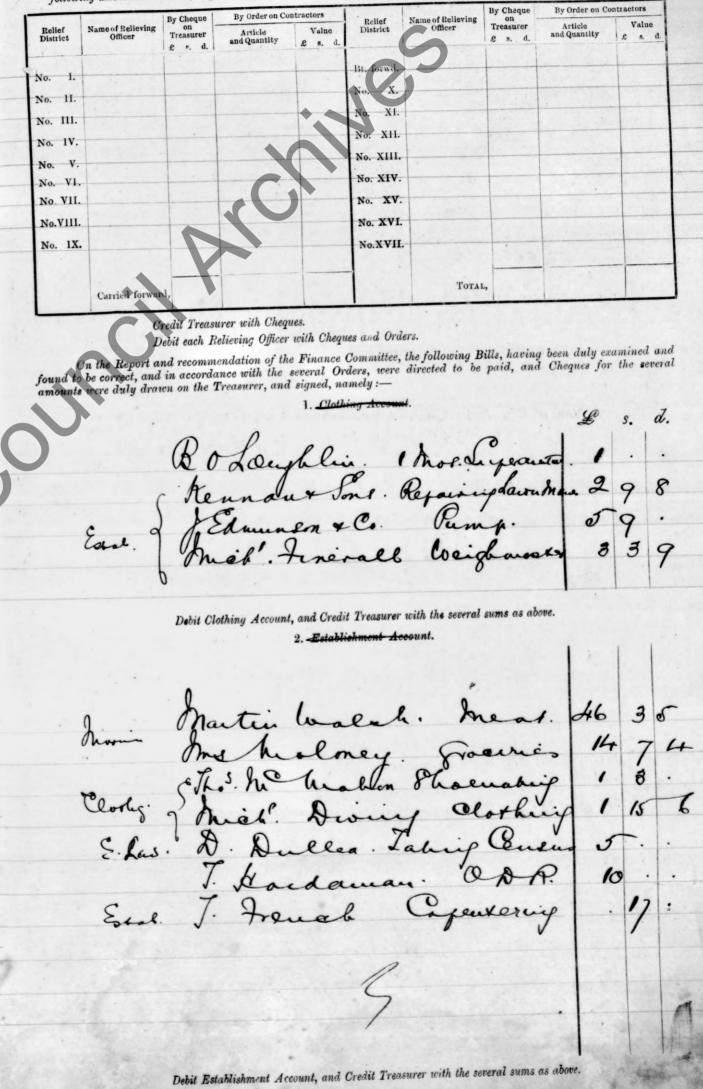

Total,

Credit each Relieving Officer, as per Receipt and Expenditure Book.

The requirements of each Relieving Officer for the ensuing week having been duly considered and estimated by the Board, cheques on the Treasurer, and orders on Contractors, were duly signed and delivered to each of them, of the following amounts and value, respectively :--

Credit Treasurer with Cheques. Debit each Relieving Officer with Cheques and Orders.

On the Report and recommendation of the Finance Committee, the following Bills, having been duly examined and found to be correct, and in accordance with the several Orders, were directed to be paid, and Cheques for the several amounts were duly drawn on the Treasurer, and signed, namely :--

|                    |                              | By Cheque                  | By Order on Co          | ontractors       |
|--------------------|------------------------------|----------------------------|-------------------------|------------------|
| Relief<br>District | Name of Relieving<br>Officer | on<br>Treasurer<br>£ s. d. | Article<br>and Quantity | Value<br>£ s. d. |
| Bt. forwd.         |                              |                            |                         | -                |
| No. X.             |                              |                            |                         |                  |
| No. XI.            |                              |                            |                         |                  |
| No. X11.           |                              |                            |                         |                  |
| No. XIII.          |                              |                            |                         |                  |
| No. XIV.           |                              |                            |                         |                  |
| No. XV.            |                              | -                          |                         |                  |
| No. XVI.           |                              |                            |                         |                  |
| No.XVII            |                              |                            |                         |                  |
|                    | Тота                         |                            |                         |                  |