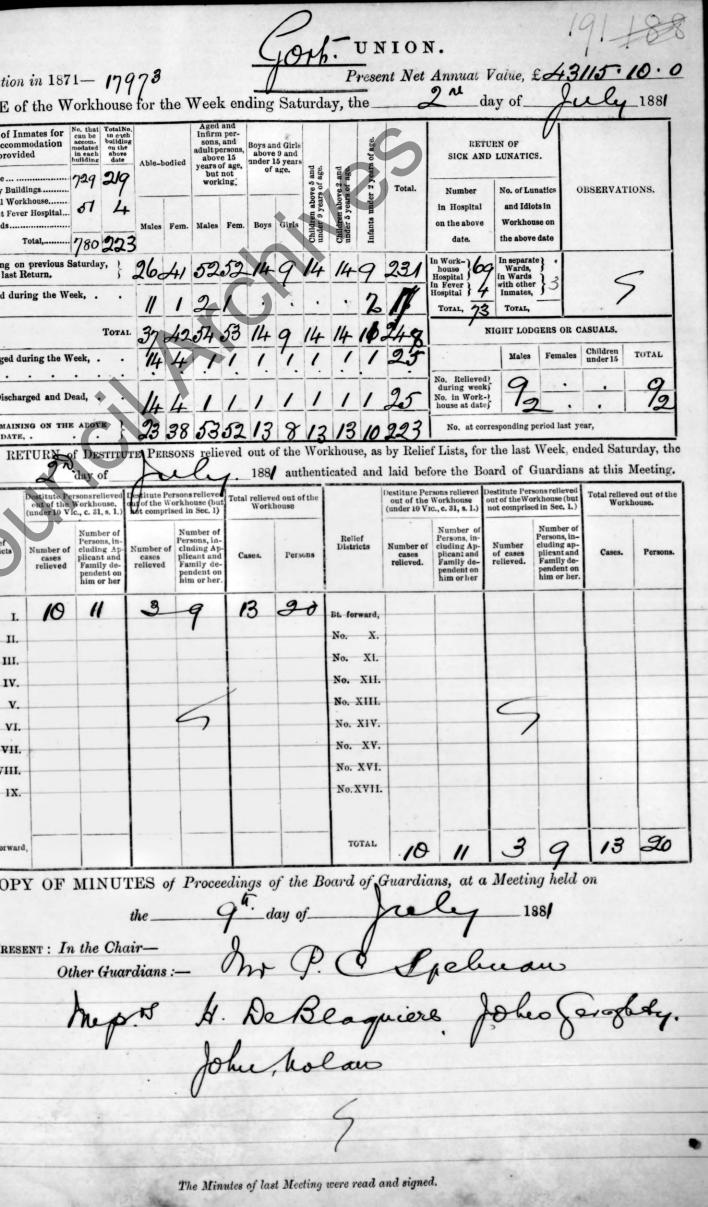

16 Population in 1871- 17973 TATE of the Workhouse for the Week ending Saturday, the Aged and Infirm per-sons, and adult persons, above 15 years of age, but not working No. that TotalNo. can be in each accom-building modated on the building date Number of Inmates for hich accommodation is provided Boys and Girls above 9 and ander 15 years of age. Able-bodied and age. 729 219 orkhouse ... . mporary Buildings ..... dditional Workhouse. 51 4 manent Fever Hospital ... er Sheds. Males Fem. Boys Total,.... 780 223 Remaining on previous Saturday, ) as per last Return, 26 41 5252 14 9 14 14 9 231 Admitted during the Week, . 21 . . . . TOTAL 37 42.54 53 14 9 14 14 10 249 Discharged during the Week, . . . 14 4 11 1 1 1 1 2 3 Died, Total Discharged and Dead, 11 441 REMAINING ON THE ALOVE 23 38 5352 13 8 13 13 10 The following Accounts of Expenses incurred under the Sanitary Acts were laid before the Board, viz. :--Descitute Persons relieved out of the Workhouse (but not comprised in Sec. 1) Persons relieve the Workhouse, 0 Vic., c. 31, s. 1 Total relieved out of the Workhouse Nature of Expenditure Amount District Number of Persons, in-cluding Ap plicant and Family de pendent of him or her Number of Persons, in-cluding Ap plicant and Family de-pendent on Number of cases relieved Number of tricts Persons Cases. cases relieved pendent or him or her 13 20 10 11 3 9 No. I п III. No. No. IV. No. V. 9 No. VI. and Cheques were ordered to be drawn for the respective amounts [or directions were given thereon, as follows] : No. VII. No. VIII. No. IX. Car. forward, COPY OF MINUTES of Proceedings of the Board of Guardians, at a Meeting held on \_day of\_\_\_\_ the Next Meeting of the Guardians to be held on Solurday the PRESENT : In the Chairmr P.C Other Guardians :mep.os 188 day of N Signed, The Minutes of last Meeting were read and signed.