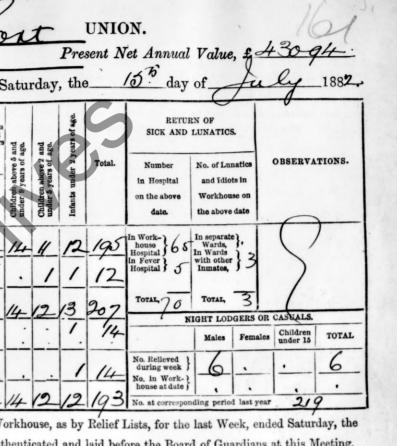

144 145 16 UNION. Present Net Annual Value, £ 430-944 Population in 1871 17973 8º day of STATE of the Workhouse for the Week ending Saturday, the\_ 1. 1882 Aged and Infirm per-sons, and idult person No, that Tonach can be in each accom-building modated on the in each above building date Number of Inmates for which accommoda is provided RETURN OF Boys and Girls above 9 and ander 15 years of age. SICK AND LUNATICS. e 14 Able-bodied but not working and uge. ge. Workhouse ..... 729 189 OBSERVATIONS. Temporary Buildings ..... Additional Workhouse ... No. of Lunatic 57 in Hospital and Idiots in ermanent Fever Hospital Workhouse on on the above Fever Sheds .. fales Fem. Boys Total.... date. the above date 780 195 Remaining on previous Saturday, as per last Return. 99 32 11 Admitted during the Week, . 2 9 10 TOTAL. TOTAL, 70 TOTAL, 3 2 9 14 11 13 202 IT LODGERS OR CASUALS. Discharged during the Week. . Females Children under 15 TOTAL Died, . . . . 3 No. Relieved during week 3 fotal Discharged and Dead, ..... No. in Work- ) house at date ) . . -REMAINING ON THE ABOVE 2 14 11 12 33 42 9 195 223 No. at corr ing period last year RETURN of DESUTUTE PERSONS relieved out of the Workhouse, as by Relief Lists, for the last Week, ended Saturday, the le 8 1882, authenticated and laid before the Board of Guardians at this Meeting. The following Accounts of Expenses incurred under the Banitary Acts were laid before the Board, viz :--Total relieved out of the Workhouse. Destitute Persons relieved out of the Workhouse (under 10 Vic., c. 31, s. 1.) Destitute Persons relieve out of the Workhouse (bu not comprised in Sec. 1.) Fotal relieved out of the Workhouse. thouse bu t of the Workh 31, s. 1.) not compr District Nature of Expenditure Amount Relief Districts Persons, in-cluding Ap-plicant and Family de-pendent on him or her Fersons, in-cluding Ap-plicant and Family de-pendent on him or her. Number of cases relieved. Number of cases relieved. umber of Persons Cases. cases Cases. Persons. plicant an Family de him or he him or he 39 29 18 40 21 69 Bt. forward II. No. X. No. No. XI. No. III. No. IV. No. XII. No. XIII. No. V. No. XIV. No. VI. and Cheques were ordered to be drawn for the respective amounts [or directions were given thereon, No. VII No. XV. as follows] No. XVI. No. VIII. John Geoghyan No. XVII. No. IX. 29 710 21 39 09 ar. forward, TOTAL COPY of MINUTES of Proceedings of the Board of Guardians, at a Meeting held on B. day of fuly 1882. the\_\_\_ - Mr. John Geogle par V.C. PRESENT: In the Chair-Other Guardians-Mego P. C. Spelman, We Steran Mies Caen John Geraphy, & Hos. Quin (6) Next Meeting of the Guardians to be held on aturday the 13 . day of uly . 1882 The Minutes of last Meeting were read and signed. Clerk of the Un