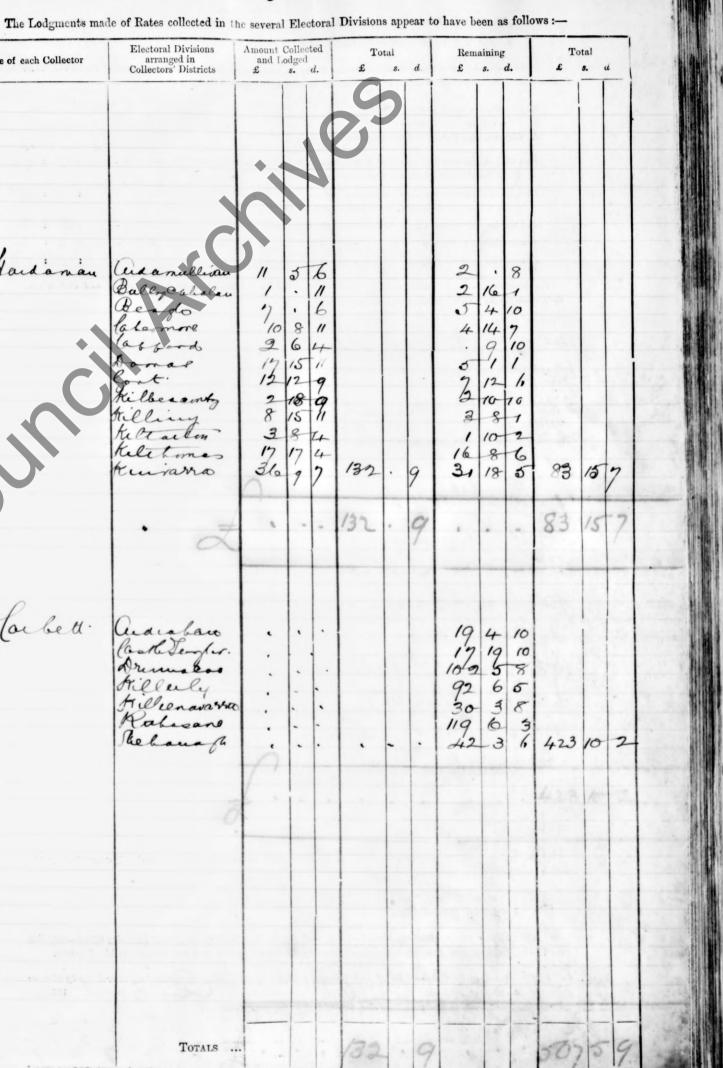

|   | both inclusive, by the signature of the Chairman, and countersignature of the Clerk.<br>The Out-door Relief Register was produced, examined, and authenticated, from No to No<br>both inclusive, by the signature of the Chairman, and countersignature of the Clerk.<br>The Clerk's Report on the execution of Orders previously made by the Board was read to the following effect: | Name of each Collector | Electoral Divisions<br>arranged in<br>Collectors' Districts | Amount<br>and I<br>£ |
|---|---------------------------------------------------------------------------------------------------------------------------------------------------------------------------------------------------------------------------------------------------------------------------------------------------------------------------------------------------------------------------------------|------------------------|-------------------------------------------------------------|----------------------|
|   |                                                                                                                                                                                                                                                                                                                                                                                       |                        |                                                             |                      |
|   |                                                                                                                                                                                                                                                                                                                                                                                       |                        |                                                             |                      |
|   |                                                                                                                                                                                                                                                                                                                                                                                       |                        |                                                             | 0                    |
|   |                                                                                                                                                                                                                                                                                                                                                                                       |                        | C.                                                          |                      |
|   |                                                                                                                                                                                                                                                                                                                                                                                       |                        |                                                             | 1                    |
|   |                                                                                                                                                                                                                                                                                                                                                                                       |                        |                                                             |                      |
|   |                                                                                                                                                                                                                                                                                                                                                                                       |                        |                                                             |                      |
|   |                                                                                                                                                                                                                                                                                                                                                                                       | -C                     |                                                             |                      |
| • |                                                                                                                                                                                                                                                                                                                                                                                       |                        |                                                             |                      |
|   |                                                                                                                                                                                                                                                                                                                                                                                       |                        |                                                             |                      |
|   |                                                                                                                                                                                                                                                                                                                                                                                       |                        |                                                             |                      |
|   | 7.                                                                                                                                                                                                                                                                                                                                                                                    |                        |                                                             |                      |
| 1 | . /                                                                                                                                                                                                                                                                                                                                                                                   |                        |                                                             |                      |
|   |                                                                                                                                                                                                                                                                                                                                                                                       |                        |                                                             |                      |
|   |                                                                                                                                                                                                                                                                                                                                                                                       |                        |                                                             |                      |
|   |                                                                                                                                                                                                                                                                                                                                                                                       |                        |                                                             |                      |
|   |                                                                                                                                                                                                                                                                                                                                                                                       |                        |                                                             |                      |
|   |                                                                                                                                                                                                                                                                                                                                                                                       |                        |                                                             |                      |
|   |                                                                                                                                                                                                                                                                                                                                                                                       |                        |                                                             |                      |
|   |                                                                                                                                                                                                                                                                                                                                                                                       |                        |                                                             |                      |
|   |                                                                                                                                                                                                                                                                                                                                                                                       |                        |                                                             |                      |
|   |                                                                                                                                                                                                                                                                                                                                                                                       |                        |                                                             |                      |
|   |                                                                                                                                                                                                                                                                                                                                                                                       |                        |                                                             |                      |
| a | The Ledger was produced by the Clark, posted up to the last day of Meeting, with the proper Debits and Credits,<br>s ordered on that day.                                                                                                                                                                                                                                             |                        |                                                             |                      |
|   | The Treasurer's Book of Receipts and Payments was produced, by which it appeared that there had<br>been received during the week<br>Paid during the week<br>And that the Balance on the Account to Ty the Guardians was $2426 \cdot 1 \cdot 8$                                                                                                                                        |                        |                                                             |                      |
| 0 | Paid during the most                                                                                                                                                                                                                                                                                                                                                                  |                        | TOTALS                                                      |                      |

The Weekly Balance Sheets of the several Collectors were laid before the Board, their accuracy having is a several and authenticated by the Clerk.

162

## 3

eral Electoral Divisions appear to have been as follows :--