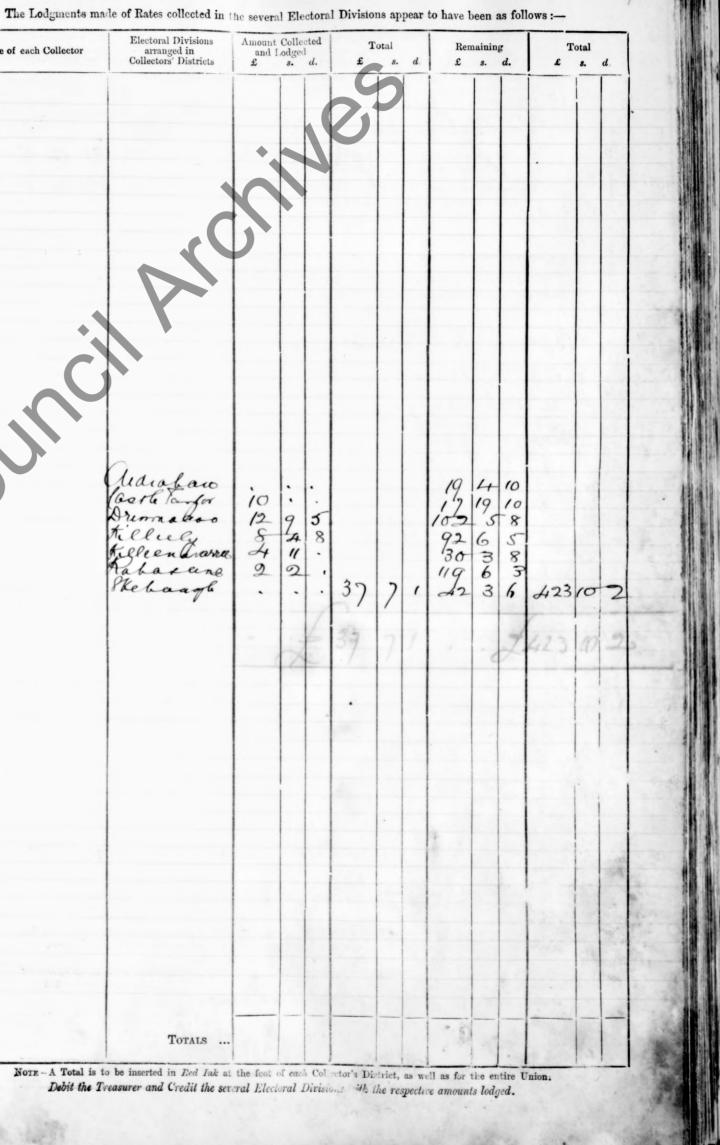

146 2 3 The Workhouse Register was produced, examined, and authenticated, from No ... \_to No. both inclusive, by the signature of the Chairman, and countersignature of the Clerk. **E**lectoral Divisions The Out-door Relief Register was produced, examined, and authenticated, from No.\_ to No. Name of each Collector arranged in Collectors' Districts both inclusive, by the signature of the Chairman, and countersignature of the Clerk. The Clerk's Report on the execution of Orders previously made by the Board was read to the following effect :-1 Ounch lediabaro 10264 Country Fremation gleen hana Rabaxane Pkebaagh 2 INON The Ledger was produced by the Clerk, to the last day of Meeting, with the proper Debits and Credits, as ordered on that day. The Treasurer's Book of Re Payments was produced, by which it appeared that there had been received during the week 2 Hb. 14 . 5 Paid during the week £ 12. 18 TOTALS .... And that the Balance on the Account to the Guardians was - 278. 16. 5 The Book was signed by the Chairman. The Weekly Balance Sheets of the sever. Rectors were laid before the Board, their accuracy having been first ascertained and authenticated by the Clerk.

|   | both inclusive, by the signature of the Chairman, and countersignature of the Clerk.<br>The Out-door Relief Register was produced, examined, and authenticated, from No to No<br>both inclusive, by the signature of the Chairman, and countersignature of the Clerk.<br>The Clerk's Report on the execution of Orders previously made by the Board was read to the following effect: | Name of each Collector | Electoral Divisions<br>arranged in<br>Collectors' Districts | Amount<br>and I<br>£ |
|---|---------------------------------------------------------------------------------------------------------------------------------------------------------------------------------------------------------------------------------------------------------------------------------------------------------------------------------------------------------------------------------------|------------------------|-------------------------------------------------------------|----------------------|
|   |                                                                                                                                                                                                                                                                                                                                                                                       |                        |                                                             |                      |
|   |                                                                                                                                                                                                                                                                                                                                                                                       |                        |                                                             |                      |
|   |                                                                                                                                                                                                                                                                                                                                                                                       |                        |                                                             | 0                    |
|   |                                                                                                                                                                                                                                                                                                                                                                                       |                        | C.                                                          |                      |
|   |                                                                                                                                                                                                                                                                                                                                                                                       |                        |                                                             | 1                    |
|   |                                                                                                                                                                                                                                                                                                                                                                                       |                        |                                                             |                      |
|   |                                                                                                                                                                                                                                                                                                                                                                                       |                        |                                                             |                      |
|   |                                                                                                                                                                                                                                                                                                                                                                                       | -C                     |                                                             |                      |
| • |                                                                                                                                                                                                                                                                                                                                                                                       |                        |                                                             |                      |
|   |                                                                                                                                                                                                                                                                                                                                                                                       |                        |                                                             |                      |
|   |                                                                                                                                                                                                                                                                                                                                                                                       |                        |                                                             |                      |
|   | 7.                                                                                                                                                                                                                                                                                                                                                                                    |                        |                                                             |                      |
| 1 | . /                                                                                                                                                                                                                                                                                                                                                                                   |                        |                                                             |                      |
|   |                                                                                                                                                                                                                                                                                                                                                                                       |                        |                                                             |                      |
|   |                                                                                                                                                                                                                                                                                                                                                                                       |                        |                                                             |                      |
|   |                                                                                                                                                                                                                                                                                                                                                                                       |                        |                                                             |                      |
|   |                                                                                                                                                                                                                                                                                                                                                                                       |                        |                                                             |                      |
|   |                                                                                                                                                                                                                                                                                                                                                                                       |                        |                                                             |                      |
|   |                                                                                                                                                                                                                                                                                                                                                                                       |                        |                                                             |                      |
|   |                                                                                                                                                                                                                                                                                                                                                                                       |                        |                                                             |                      |
|   |                                                                                                                                                                                                                                                                                                                                                                                       |                        |                                                             |                      |
|   |                                                                                                                                                                                                                                                                                                                                                                                       |                        |                                                             |                      |
|   |                                                                                                                                                                                                                                                                                                                                                                                       |                        |                                                             |                      |
| a | The Ledger was produced by the Clark, posted up to the last day of Meeting, with the proper Debits and Credits,<br>s ordered on that day.                                                                                                                                                                                                                                             |                        |                                                             |                      |
|   | The Treasurer's Book of Receipts and Payments was produced, by which it appeared that there had<br>been received during the week<br>Paid during the week<br>And that the Balance on the Account to Ty the Guardians was $2426 \cdot 1 \cdot 8$                                                                                                                                        |                        |                                                             |                      |
| 0 | Paid during the most                                                                                                                                                                                                                                                                                                                                                                  |                        | TOTALS                                                      |                      |

## 3

eral Electoral Divisions appear to have been as follows :--