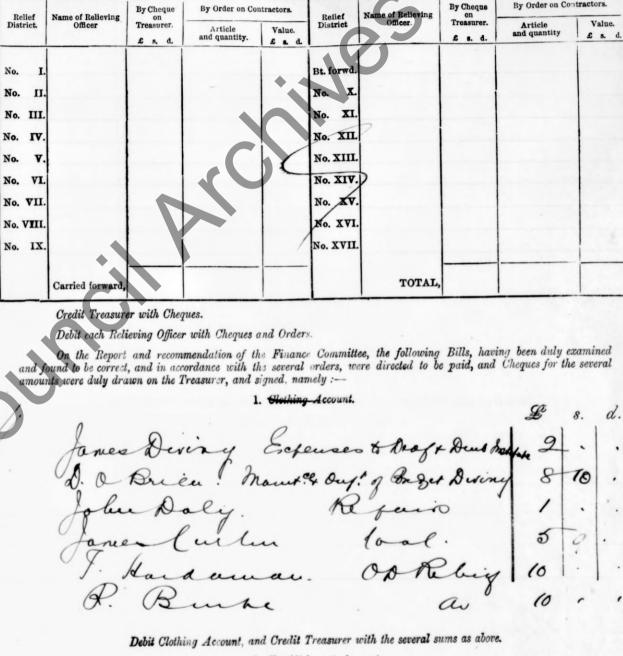

Total.

£

Credit each Relieving Officer, as per Receipt and Expenditure Book.

Debit each Relieving Officer with Cheques and Orders.

On the Report and recommendation of the Finance Committee, the following Bills, having been duly examined and found to be correct, and in accordance with the several orders, were directed to be paid, and Cheques for the several amounts were duly drawn on the Treasurer, and signed, namely :--

Debit Clothing Account, and Credit Treasurer with the several sums as above. 2. Establishment Account.

The requirements of each Relieving Officer for the ensuing week having been duly considered and estimated by the Board, cheques on the Treasurer, and Orders on Contractors were duly signed and delivered to each of them, of the

165

| rs.<br>Relief<br>District | Name of Relieving             | By Cheque<br>on       | By Order on Contractors. |                   |   |  |  |
|---------------------------|-------------------------------|-----------------------|--------------------------|-------------------|---|--|--|
|                           | Name of Relieving<br>Officer. | Treasurer.<br>£ s. d. | Article<br>and quantity  | Value.<br>£ s. d. |   |  |  |
|                           | Bt. forwd.                    |                       |                          |                   |   |  |  |
|                           |                               | $\overline{D}$        |                          |                   |   |  |  |
|                           | No. X.                        |                       | 1                        |                   |   |  |  |
|                           | No. XI.                       | -                     |                          |                   |   |  |  |
|                           | No. XII.                      |                       |                          |                   |   |  |  |
|                           | No. XIII.                     |                       |                          |                   |   |  |  |
| -                         | No. XIV.                      |                       |                          |                   |   |  |  |
|                           | No. XV.                       |                       |                          |                   |   |  |  |
|                           | No. XVI.                      |                       |                          |                   |   |  |  |
|                           | No. XVII.                     |                       |                          |                   | - |  |  |
| -                         |                               |                       |                          |                   |   |  |  |
|                           |                               | TOTAL,                |                          |                   |   |  |  |