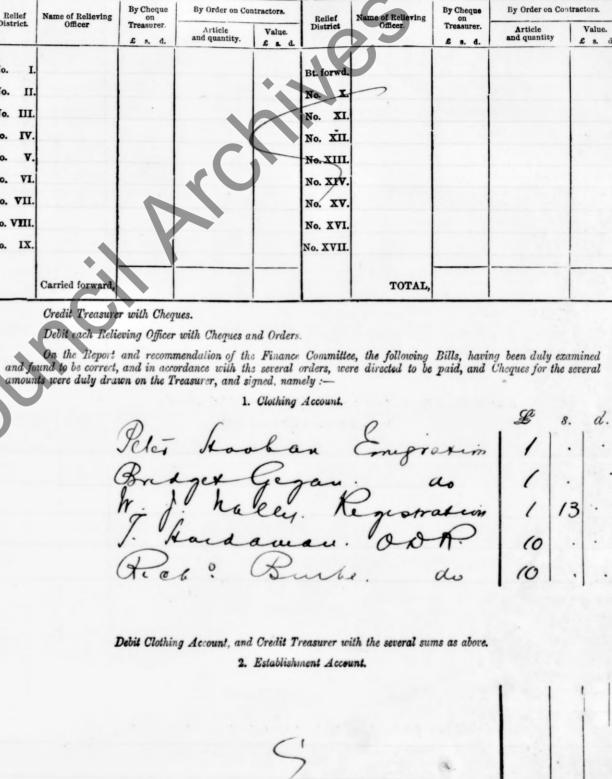

Debit Clothing Account, and Credit Treasurer with the several sums as above. 2. Establishment Account.

The requirements of each Relieving Officer for the ensuing week having been duly considered and estimated by the Board, cheques on the Treasurer, and Orders on Contractors were duly signed and delivered to each of them, of the

165

| rs.<br>Relief<br>District | Name of Relieving             | By Cheque<br>on       | By Order on Contractors. |                   |   |  |  |
|---------------------------|-------------------------------|-----------------------|--------------------------|-------------------|---|--|--|
|                           | Name of Relieving<br>Officer. | Treasurer.<br>£ s. d. | Article<br>and quantity  | Value.<br>£ s. d. |   |  |  |
|                           | Bt. forwd.                    |                       |                          |                   |   |  |  |
|                           |                               | $\overline{D}$        |                          |                   |   |  |  |
|                           | No. X.                        |                       | 1                        |                   |   |  |  |
|                           | No. XI.                       | -                     |                          |                   |   |  |  |
|                           | No. XII.                      |                       |                          |                   |   |  |  |
|                           | No. XIII.                     |                       |                          |                   |   |  |  |
| -                         | No. XIV.                      |                       |                          |                   |   |  |  |
|                           | No. XV.                       |                       |                          |                   |   |  |  |
|                           | No. XVI.                      |                       |                          |                   |   |  |  |
|                           | No. XVII.                     |                       |                          |                   | - |  |  |
| -                         |                               |                       |                          |                   |   |  |  |
|                           |                               | TOTAL,                |                          |                   |   |  |  |

1. Clothing Account.

Debit Establishment Account, and Credit Treasurer with the several sums as above.

66 162 ountil douncil Archives 6 7 3. Workhouse Invoice Account. Debit Workhouse Invoice Account, and Credit Treasurer with the several sums as above. 4. Out door Relief Invoice Account. The Reports of the Master and other Officers were read, and Orders made thereon, as follows -Credit Treasurer and Debit Out-door Relief Invoice Account with the several sums as above. The Clerk's Report of Vaccination was read - (this on the first Meeting in every Month) - Number of successful cases :--The Report of the Visiting Committee was read, and Orders were made thereon as follows :---