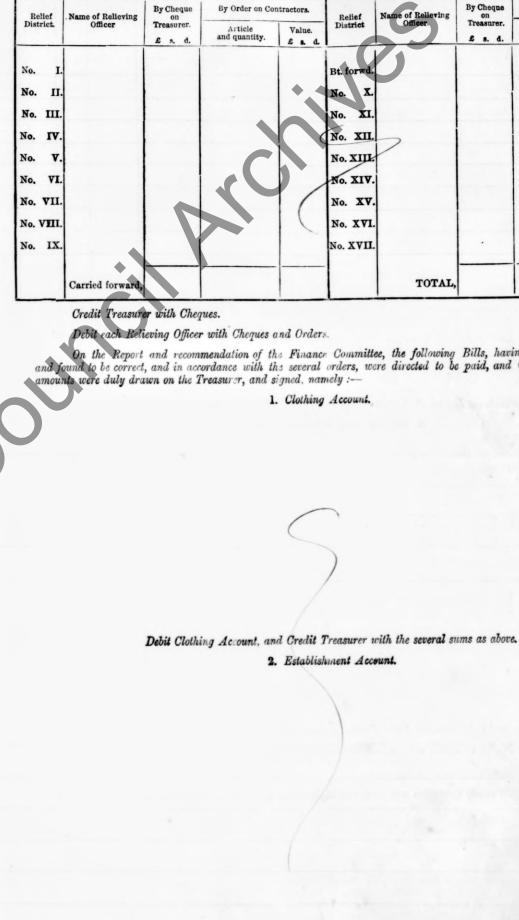

Total.

£

Credit each Relieving Officer, as per Receipt and Expenditure Book.

Debit each Relieving Officer with Cheques and Orders.

On the Report and recommendation of the Finance Committee, the following Bills, having been duly examined and found to be correct, and in accordance with the several orders, were directed to be paid, and Cheques for the several amounts were duly drawn on the Treasurer, and signed, namely :--

Debit Clothing Account, and Credit Treasurer with the several sums as above. 2. Establishment Account.

The requirements of each Relieving Officer for the ensuing week having been duly considered and estimated by the Board, cheques on the Treasurer, and Orders on Contractors were duly signed and delivered to each of them, of the

165

| rs.<br>Relief<br>District | Name of Relieving             | By Cheque<br>on       | By Order on Contractors. |                   |   |  |  |
|---------------------------|-------------------------------|-----------------------|--------------------------|-------------------|---|--|--|
|                           | Name of Relieving<br>Officer. | Treasurer.<br>£ s. d. | Article<br>and quantity  | Value.<br>£ s. d. |   |  |  |
|                           | Bt. forwd.                    |                       |                          |                   |   |  |  |
|                           |                               | $\overline{D}$        |                          |                   |   |  |  |
|                           | No. X.                        |                       | 1                        |                   |   |  |  |
|                           | No. XI.                       | -                     |                          |                   |   |  |  |
|                           | No. XII.                      |                       |                          |                   |   |  |  |
|                           | No. XIII.                     |                       |                          |                   |   |  |  |
| -                         | No. XIV.                      |                       |                          |                   |   |  |  |
|                           | No. XV.                       |                       |                          |                   |   |  |  |
|                           | No. XVI.                      |                       |                          |                   |   |  |  |
|                           | No. XVII.                     |                       |                          |                   | - |  |  |
| -                         |                               |                       |                          |                   |   |  |  |
|                           |                               | TOTAL,                |                          |                   |   |  |  |

1. Clothing Account.

Debit Establishment Account, and Credit Treasurer with the several sums as above.

66 162 ountil douncil Archives 6 7 3. Workhouse Invoice Account. Debit Workhouse Invoice Account, and Credit Treasurer with the several sums as above. 4. Out door Relief Invoice Account. The Reports of the Master and other Officers were read, and Orders made thereon, as follows -Credit Treasurer and Debit Out-door Relief Invoice Account with the several sums as above. The Clerk's Report of Vaccination was read - (this on the first Meeting in every Month) - Number of successful cases :--The Report of the Visiting Committee was read, and Orders were made thereon as follows :---