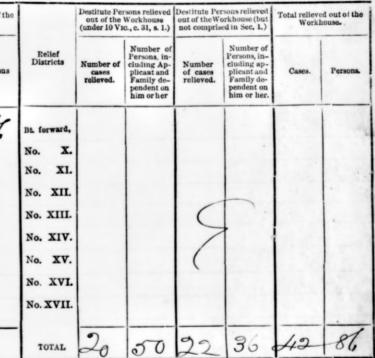

1.30

160 16 UNION. Population in 1871 17973 Present Net Annual Value, & 430-94-15% day of \_1882. STATE of the Workhouse for the Week ending Saturday, the\_\_\_\_ Aged and Infirm per-sons, and adult persons above 15 years of age, but not working nber of Inmates for can be in each accom-modated on the in each above building date RETURN OF which accommodation Boys and Girls above 9 and is provided SICK AND LUNATICS. Able-bodied er 15 year of age. and. age Workhouse ..... 729 188 OBSERVATIONS. No. of Lunatio emporary Buildings ..... Number dditional Workhouse and Idiots in in Hospital 57 5 Permanent Fever Hospital Workhouse of on the above ever Sheds ..... the above date Total,.... 780/193 as per last Return. Saturday, 9 53357490 19 Admitted during the Week, . 12 1 TOTAL, TOTAL 70 TOTAL 99 10 2 13 207 NIGHT LODGERS OR CASUALS. Discharged during the Week, . 14 Females Children under 15 TOTAL Males Died. . . . . No. Relieved during week 2 6 Total Discharged and Dead, 6 14 No. in Work-house at date REMAINING ON THE ABOVE . 39 5640 214 13 12 19 10 10-No. at corr ing period last year 219 RETURN of DESTITUTE HERSONS relieved out of the Workhouse, as by Relief Lists, for the last Week, ended Saturday, the l. 13 day of 1882, authenticated and laid before the Board of Guardians at this Meeting. The following Accounts of Expenses incurred under the Sanitary Acts were laid before the Board, viz. :onsrolieved Destitute Persons relieved Forkhouse, jout of the Workhouse (but , c. 31, s. 1.) not comprised in Sec. 1). Destitute Persons relieved ont of the Workhouse (under 10 Vic., c. 31, s. 1.) not comprised in Sec. 1.) Total relieved out of the Workhouse. Total relieved out of the Workhouse. District Nature of Expenditure Amount Number Relief Districts cluding Ap plicant and Family de-pendent on him or her. Persons, in cluding Ap-plicant and Family de-pendent on him or her Cases relieved cluding Ap-plicant and Family de-pendent on him or her Number of cases relieved. plican. Family de ling a Cases. Person Pers cases relieved. him or h 48 86 36 20 22 20 No. No. X No. XI No. III. No. XII. No. IV. No. XIII No. v No. XIV No. VI and Cheques were ordered to be drawn for the respective amounts [or directions were given thereon, as follows]. No. XV. No. VII No. XVI. No. VIII No. XVII No. IX 86 TOTAL 20 22 36 42 ar. forward 50 Latin Burto COPY of MINUTES of Proceedings of the Board of Guardians, at a Meeting held on the 22 day of feely 1882. PRESENT: In the Chair- Mr. John Burke. D.o.l. Other Guardians-Martin Flannagan, Honas Quins; Next Meeting of the Guardians to be held on accordance 22" (6) day of 1882 The Minutes of last Meeting were read and signed. Clerk of the Union