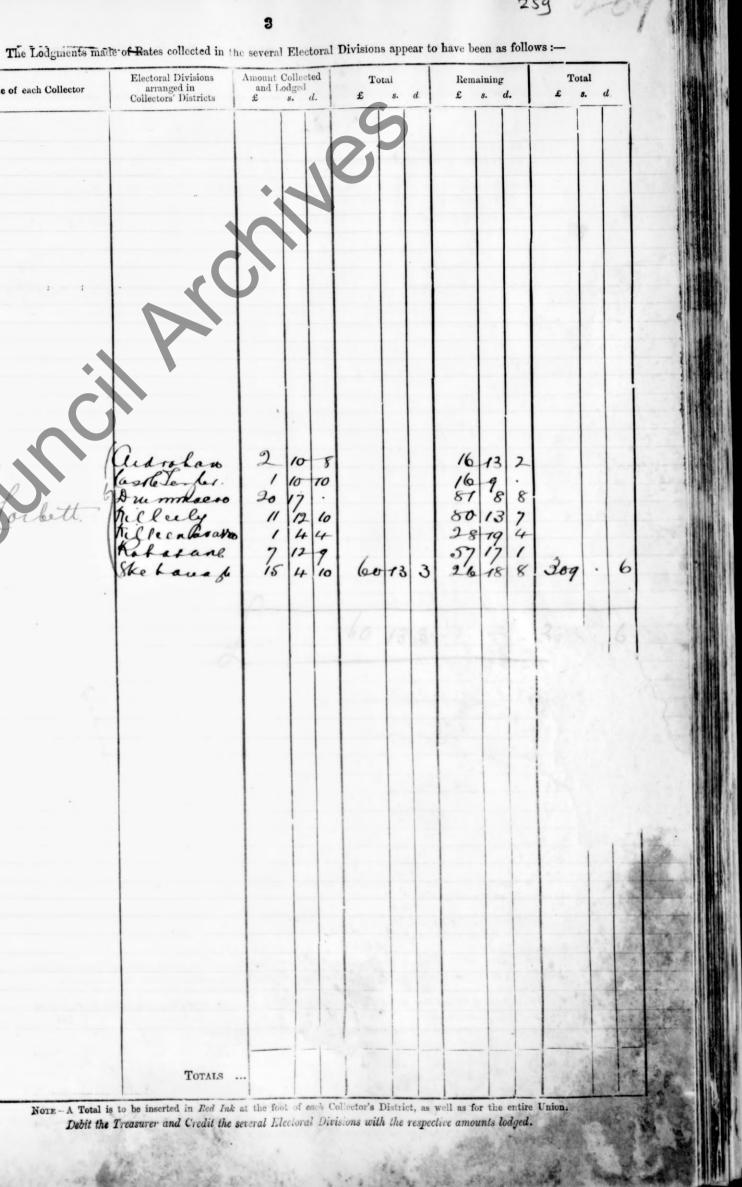

## 3

eral Electoral Divisions appear to have been as follows :--

|   | both inclusive, by the signature of the Chairman, and countersignature of the Clerk.<br>The Out-door Relief Register was produced, examined, and authenticated, from No to No<br>both inclusive, by the signature of the Chairman, and countersignature of the Clerk.<br>The Clerk's Report on the execution of Orders previously made by the Board was read to the following effect: | Name of each Collector | Electoral Divisions<br>arranged in<br>Collectors' Districts | Amount<br>and I<br>£ |
|---|---------------------------------------------------------------------------------------------------------------------------------------------------------------------------------------------------------------------------------------------------------------------------------------------------------------------------------------------------------------------------------------|------------------------|-------------------------------------------------------------|----------------------|
|   |                                                                                                                                                                                                                                                                                                                                                                                       |                        |                                                             |                      |
|   |                                                                                                                                                                                                                                                                                                                                                                                       |                        |                                                             |                      |
|   |                                                                                                                                                                                                                                                                                                                                                                                       |                        |                                                             | 0                    |
|   |                                                                                                                                                                                                                                                                                                                                                                                       |                        | C.                                                          |                      |
|   |                                                                                                                                                                                                                                                                                                                                                                                       |                        |                                                             | 1                    |
|   |                                                                                                                                                                                                                                                                                                                                                                                       |                        |                                                             |                      |
|   |                                                                                                                                                                                                                                                                                                                                                                                       |                        |                                                             |                      |
|   |                                                                                                                                                                                                                                                                                                                                                                                       | -C                     |                                                             |                      |
| • |                                                                                                                                                                                                                                                                                                                                                                                       |                        |                                                             |                      |
|   |                                                                                                                                                                                                                                                                                                                                                                                       |                        |                                                             |                      |
|   |                                                                                                                                                                                                                                                                                                                                                                                       |                        |                                                             |                      |
|   | 7.                                                                                                                                                                                                                                                                                                                                                                                    |                        |                                                             |                      |
| 1 | . /                                                                                                                                                                                                                                                                                                                                                                                   |                        |                                                             |                      |
|   |                                                                                                                                                                                                                                                                                                                                                                                       |                        |                                                             |                      |
|   |                                                                                                                                                                                                                                                                                                                                                                                       |                        |                                                             |                      |
|   |                                                                                                                                                                                                                                                                                                                                                                                       |                        |                                                             |                      |
|   |                                                                                                                                                                                                                                                                                                                                                                                       |                        |                                                             |                      |
|   |                                                                                                                                                                                                                                                                                                                                                                                       |                        |                                                             |                      |
|   |                                                                                                                                                                                                                                                                                                                                                                                       |                        |                                                             |                      |
|   |                                                                                                                                                                                                                                                                                                                                                                                       |                        |                                                             |                      |
|   |                                                                                                                                                                                                                                                                                                                                                                                       |                        |                                                             |                      |
|   |                                                                                                                                                                                                                                                                                                                                                                                       |                        |                                                             |                      |
|   |                                                                                                                                                                                                                                                                                                                                                                                       |                        |                                                             |                      |
| a | The Ledger was produced by the Clark, posted up to the last day of Meeting, with the proper Debits and Credits,<br>s ordered on that day.                                                                                                                                                                                                                                             |                        |                                                             |                      |
|   | The Treasurer's Book of Receipts and Payments was produced, by which it appeared that there had<br>been received during the week<br>Paid during the week<br>And that the Balance on the Account to Ty the Guardians was $2426 \cdot 1 \cdot 8$                                                                                                                                        |                        |                                                             |                      |
| 0 | Paid during the most                                                                                                                                                                                                                                                                                                                                                                  |                        | TOTALS                                                      |                      |