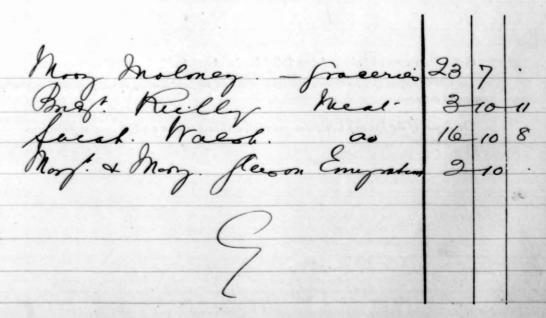

fortnight Chat Mong Steern assisted to emigrate & \$2:10:0

Resolved. That know & Mong Hanlon be allowed 3of to knowble Chem to hningst Large. Vole Charged to Herobed Has Carherine and Nova Glynn be assisted to energiase by fit amout to be aborged to Cahermore Division. Mr. holan rælle more on the dog fardnight that Brat Winkle and Pat Egan be assisted to enigrate by 30f-

la be clayed to Kellarton Devision IM deade will move that Inglogue Charged to Bally sabelan Division

Ordered That a Special meeting of the fundiais be summoned for this day week to consider the what Salvoy will be faid to the new Medical Officer of Your Despensing Destrict and Char the issue of the advertisement be firstfined intil after the decision