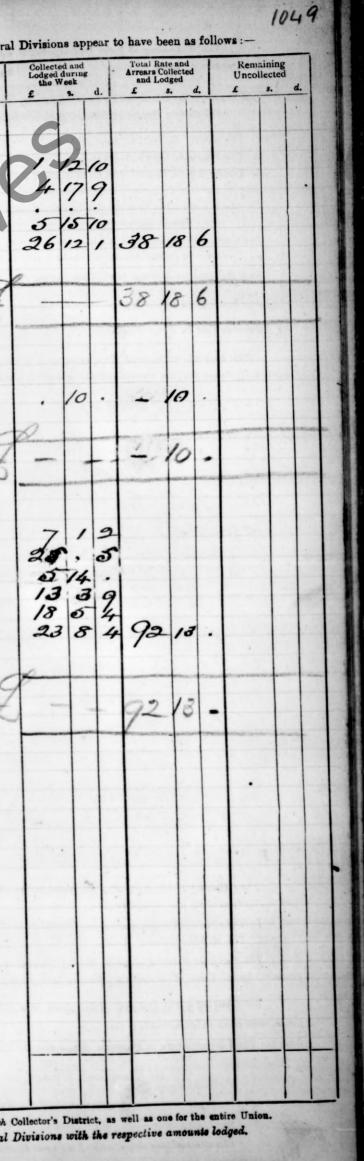

Paid during the we And that the Balance The Book was signed by the Chairman. C.

The Weekly Balance Sheets of the several Collectors were laid ore the Board, their accuracy having be first ascertained and authenticated by the Clerk