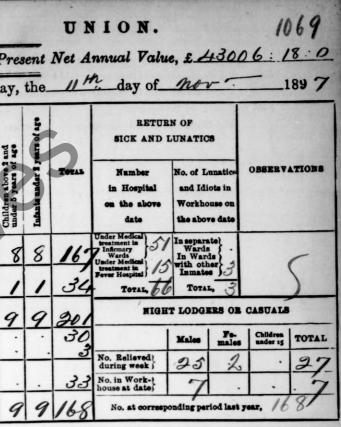

959 UNION. Gon 

 Population in 1881\_14 901
 Present Net Annual Value, £ 43006:18:0

 STATE of the Workhouse for the Week ending Saturday, the grad day of Oct 189 7

 Aged and Infirm Per-sons, and Adult Per-sons, above 15 years of age, but not working No, that Total No can be in each accom-building modated on the in each above building date RETURN OF Boys and Girls above 9 and under 15 years of age is provided Jerrad SICK AND LUNATICS der 9 yeurs of and der 5 yeurs of are der 5 yeurs of are Workhouse .. .. Temporary Buildings Additional Workhouse 724 OBSERVATIONS No. of Lunat Number in Hospital and Idiots in ent Fever Hosp 51 18 Workhouse o on the above Boys Girls Fem. the above da TOTAL .. 180 16 Remaining on previous Satur-day, as per last Return In separate Wards In Wards 23 33 3941 328 8 6160 Admitted during the Week 3 23 TOTAL, TOTAL 6 NIGHT LODGERS OR CASUALS 31,42423 9 8 186 TOTAL. 2 Te-Discharged during the Week -13 Children under 15 TOTAL 3 Males Died -20 o. Relieved) luring week 22 Total Discharged and Dead No. in Work-) 5 REMAINING ON THE ABOY 23 3942 3 9 16 16 6 No. at corresponding period last year. DATE RETURN of DESTITUTE PRESONS relieved out of the Workhouse, as by Relief Lists, for the last Week ended Saturday, the 189 authenticated and laid before the Board of Guardians at this Meeting. Destitute Persons relieved out of the Workhouse (but not comprised in sec. 1) Destitute Persons relieved out of the Workhouse (under 1 Vic., c. 31, s. 1) Destitute Persons relieved out of the Workhouse (but not comprised in sec. 1) Total relieved out of the Workhouse Total relieved out of the Workhouse Number of Persons, including Applican and Famil dependent on him or her Number Persons includin Applican and Fami dependen on him o her Number Persons includin Belief Number of Cases Number of Cases relieved Applicant and Family dependent on him or her Number of Cases relieved Number of Cases relieved Applicant and Famil dependen on him of her Person Gainay Country, 238 BL for 144 238 144 No. 1. No. No. X IL No. XI. No. III. No. XII. No. IV. No. XIII. No. V. = No. XIV. No. VI. No. XV. No. VII. No.VIII. No. XVI. No.XVII. No. IX. 144238 TOTAL 144 238 Car. forwd COPY OF MINUTES of Proceedings of the Board of Guardians, at a Meeting held on Saturday the 9th day of Oct 189 7 mr. P. J. nilan PRESENT : In the Chair-Other Guardians :meps. g. Headd, g. Burke. O. Fahy M. Cunningham. g. C. Bagot. g. P. & g. W. Brady manay Next Meeting to be held on Salurday the 9th day of Oct 1897 20 648 6 1 2 Signed,... Executive Sanitary Officer. The Minutes of last Menting were read and signed. Deflard, Printinghouse, Dublin. P.