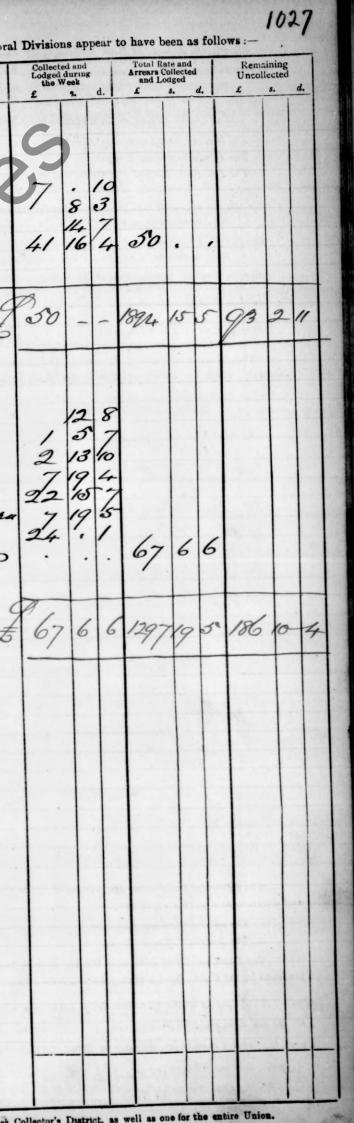

Paid during the we And that the Balance The Book was signed by the Chairman. C.

The Weekly Balance Sheets of the several Collectors were laid ore the Board, their accuracy having be first ascertained and authenticated by the Clerk