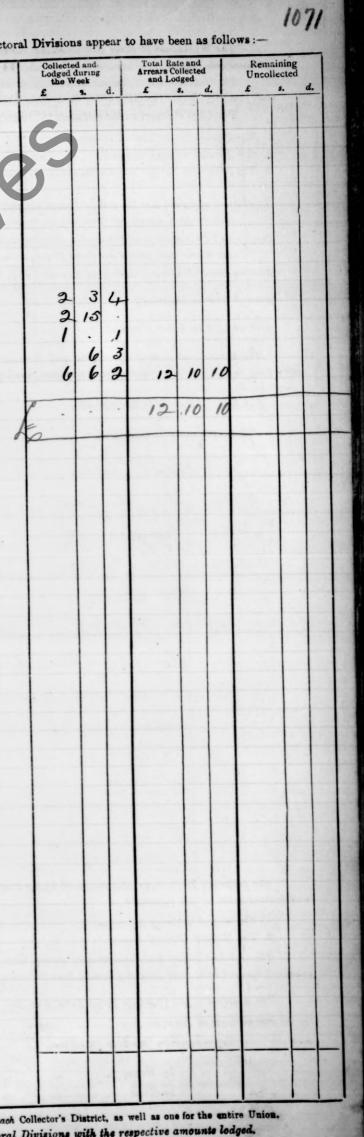

| The Workhouse Register was produced, examined, and authenticated, from No to No                                                                                                                                                                                               | Name of each<br>Collector | Electoral Divisions<br>arranged in<br>Collectors' Districts           |
|-------------------------------------------------------------------------------------------------------------------------------------------------------------------------------------------------------------------------------------------------------------------------------|---------------------------|-----------------------------------------------------------------------|
| The Out-door Relief Register was produced, cannersignature of the Clerk.<br>inclusive, by the signature of the Chairman, and countersignature of the Clerk.<br>The Clerk's Report on the execution of Orders previously made by the Board was read to the following effect :- |                           |                                                                       |
|                                                                                                                                                                                                                                                                               |                           |                                                                       |
|                                                                                                                                                                                                                                                                               |                           | 1 N                                                                   |
|                                                                                                                                                                                                                                                                               |                           | J.C.                                                                  |
|                                                                                                                                                                                                                                                                               |                           |                                                                       |
|                                                                                                                                                                                                                                                                               |                           |                                                                       |
|                                                                                                                                                                                                                                                                               |                           |                                                                       |
|                                                                                                                                                                                                                                                                               |                           |                                                                       |
|                                                                                                                                                                                                                                                                               | 1 O Tol 1                 | andrahan<br>Castle Sayl<br>Drumaa<br>Rahasan                          |
|                                                                                                                                                                                                                                                                               | VAI Cowed ?               | Stehana                                                               |
|                                                                                                                                                                                                                                                                               |                           | Hillsenav                                                             |
|                                                                                                                                                                                                                                                                               |                           |                                                                       |
|                                                                                                                                                                                                                                                                               |                           |                                                                       |
|                                                                                                                                                                                                                                                                               |                           |                                                                       |
|                                                                                                                                                                                                                                                                               |                           |                                                                       |
|                                                                                                                                                                                                                                                                               |                           |                                                                       |
|                                                                                                                                                                                                                                                                               |                           |                                                                       |
| -2                                                                                                                                                                                                                                                                            |                           |                                                                       |
| The Ledger was produced by the Clerk, posted up to the last day of Meeting, with the proper Debits and Credit<br>as ordered on that day.                                                                                                                                      |                           |                                                                       |
| The Treasurer's Book of Receipts and Payments was produced, by which it appeared that there have been received during the week - <u><u>252</u>: 16: 11<br/>Paid during the week - <u>101</u>: 13: 2</u>                                                                       |                           |                                                                       |
| And that the Balance on the Account<br>The Book was signed by the Chairman.<br>The Book was signed by the Chairman.<br>The Weekly Balance Sheets of the several Collectors were laid before the Board, their accuracy having be                                               | Debit the Treas           | be inserted in Red Ink at the foot<br>nurer, and Credit the several E |