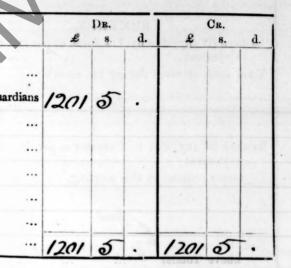

15

3

...

(Signed) \_\_\_\_\_\_ Clerksoffe Union.

The cases of provisional relief, and applications for relief, were considered and decided on as set forth in the Application and Report Books. 44

12

The number of provisional admissions to the Workhouse confirmed was