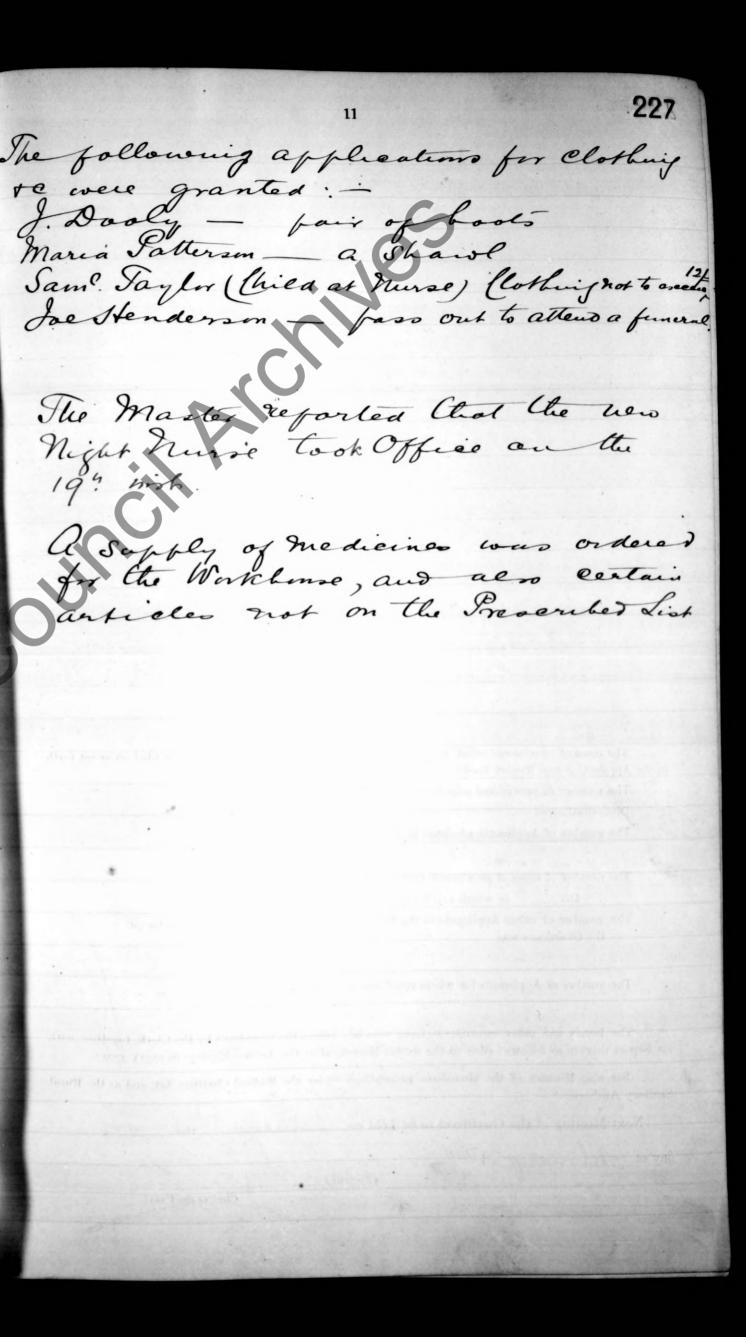

154 Mijo Jusan Burton was appointed Francia nurse in the Informaly fair of boots & stockings, Subject to the approval of the Local Gor Board. allowed . Monthilroy whose tender for creating for the Storputal:a new Kitchen in Connection could the Infirmary was accepted at \$36 for aprono. On the 18th witho worde that by a motate he omitted adding the ent of building the boundary wall \$8. 18.0. The total amount of his tender showed have been \$44:18:0 16 fer yais. Ordered les of hitchen not to exceeded. and of boundary wall \$ 5:10:01 2. milling Mrs Gunbernett aff Horpilal attendant applied for £6 to assist the empration of herself and her chicaren to amorica The application was marked "Cad" Order \_ That Clothing (not to ences 12/= ) be allowed for Samich Kierse a chier at nurse. Shut When Mallagton to allowed a fais of boots