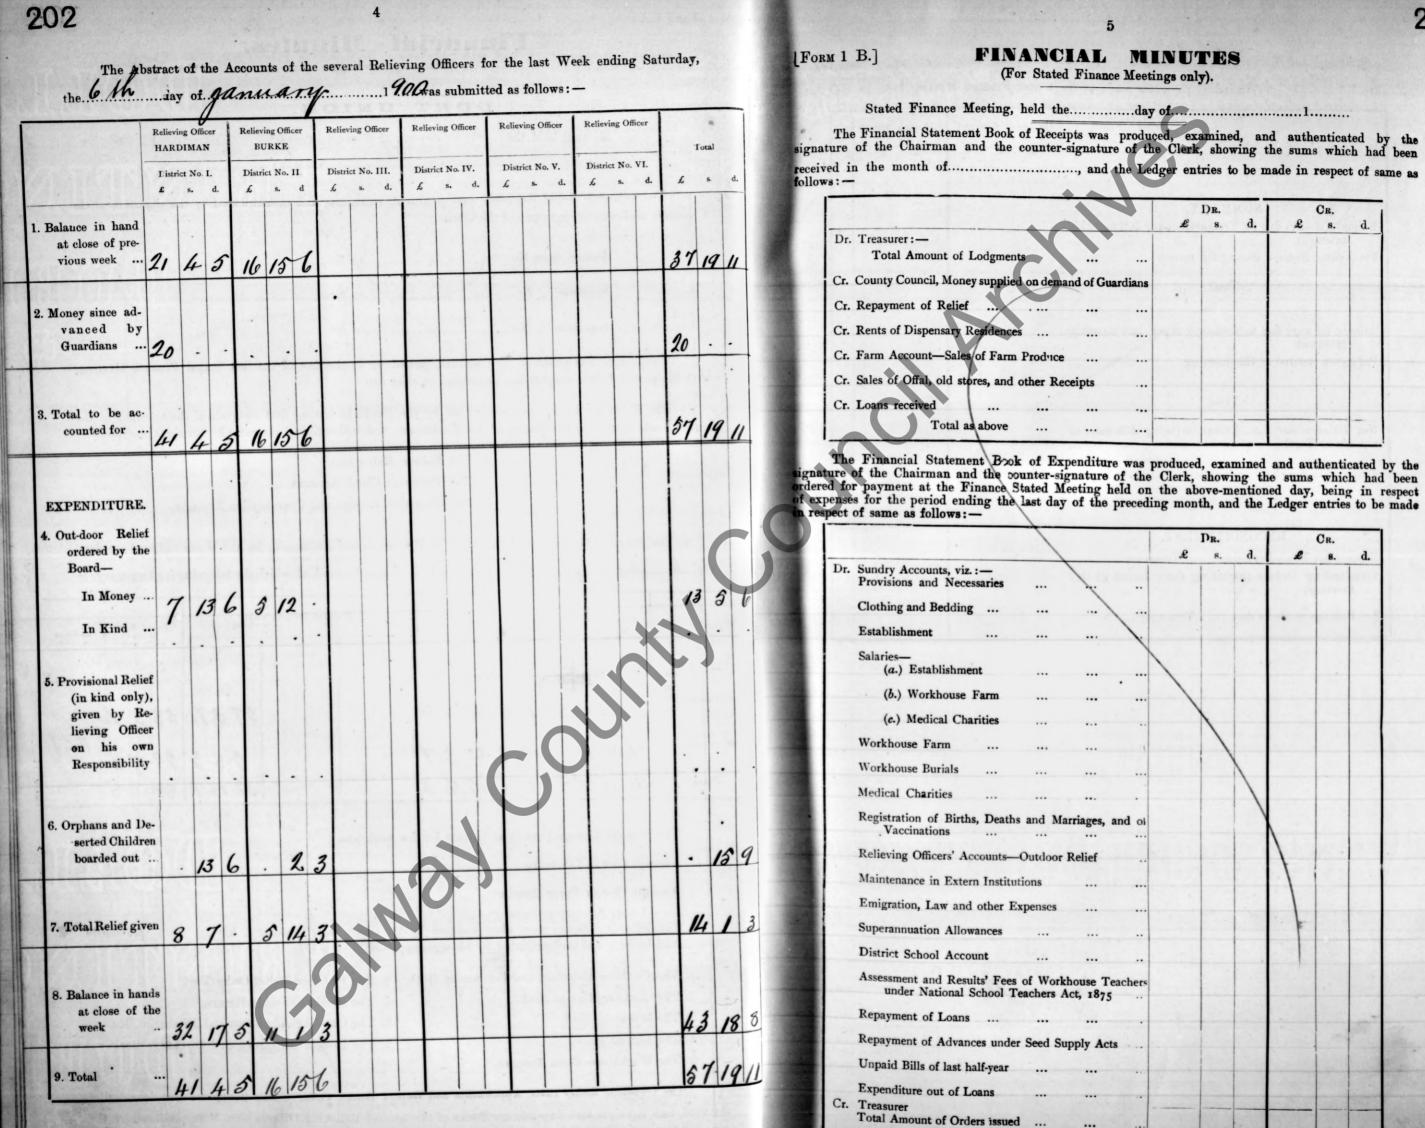

164 [FORM 1 A.] Financial Minutes. The Clerk's Report on the execution of Orders previously made by the Board was read to the (For every Meeting). following effect :--GORT UNION. Meeting held the 16th day of Recember The following Relief Registers were produced, examined, and authenticated by the signature of the Chairman and counter-signature of the Clerk. Indoor, from No. 1352 to No. 1440 Separate " No. .... to No..... .. No..... Out door The Ledger was produced by the Clerk, posted up to the day of the last Stated Finance Meeting, with the proper Debits and Credits, as ordered on that day The following Books were submitted by the Clerk, he having first ascertained the accuracy of the entries made therein by the Master of the Workhouse, and authenticated the same by his signature : --1. The Indoor Relief List. 2. The Provision Check Account. 3. The Provision Receipt and Consumption Account. The Weekly Abstract of the Account of Provisions and Necessaries for the Week ending Saturday, The Master's estimate of Provisions and Necessaries required for the ensuing week was examined and Orders were duly made for the several articles specified, namely :the day of Recember 1899 was submitted, of which the following is a Summary :-980 lls W. Bread 24 " B Stock in hand at close of receding week. Received during Total 351/2 " Butter £ s. d. £ s. d. 134/2 .. Meat 62192 26 10 . 899 2 206 . Potatoes Provisions 180 Eggs 90 Gals Milk 18 9 50 10 112 11 Total 224 lls Lugar 1114 " Biscuits : 3:1 The General Average Cost of an Inmate for the week was ... : 4 :8/2 .... Average Cost in Infirmary " Lobacco Average Cost in Fever Hospital ... The following Books were also produced by the Clerk, their accuracy having been previously ascertained by him and authenticated by his signature .---1. The Clothing Materials and Conversion Book. 6. The Out-door Relief Order Book. 7. The Medical Weekly Return. 2. The Clothing Receipt Book. 8. The Out-door Admission and Discharge Book. 3. The Inventory Book. 9. The In-door Admission and Discharge Book. 4. The Labour Book. 5. The Workhouse Farm Account. The Out-door Relief Lists, Application and Report Books, Order Check Books for Out-door Relief

in kind, and Receipts and Expenditure Books of the several Relieving Officers were then produced by the Clerk, their accuracy having been previously ascertained by him and authenticated by his signature.

166

FINANCIAL MINUTES [FORM 1 B.] (For Stated Finance Meetings only). Stated Finance Meeting, held the 16th day of Recember 1899. The Financial Statement Book of Receipts was produced, examined, and authenticated by the signature of the Chairman and the counter-signature of the Clerk, showing the sums which had been Relieving Officer Relieving Officer Relieving Officer Relieving Officer Relieving Officer **Relieving Officer** BURKE Total received in the month of ....., and the Ledger entries to be made in respect of same as District No. VI. District No. V. District No. II. District No. III. District No. IV. District No. I. £ 5 d. follows : -d. £ s. d. £ s. £ d s. £ s. d. £ s. d £ 5. d. Dr. Treasurer :---23 11 Total Amount of Lodgments 9 6 7 Cr. County Council, Money supplied on demand of Guardian Cr. Repayment of Relief Cr. Rents of Dispensary Residences Cr. Farm Account-Sales of Farm Produce Cr. Sales of Offal, old stores, and other Receipts Cr. Loans received ... 9 Total as above ... 23 11 ... 14 10 7 b The Financial Statement Book of Expenditure was produced, examined and authenticated by the signature of the Chairman and the counter-signature of the Clerk, showing the sums which had been ordered for payment at the Finance Stated Meeting held on the above-mentioned day, being in respect of expenses for the period ending the last day of the preceding month, and the Ledger entries to be made in respect of same as follows:— . CR. DR. d. 8. 8 d. £ Dr. Sundry Accounts, viz. :-Provisions and Necessaries 5 12 16 6 6 Clothing and Bedding .... Establishment ... Salaries-(a.) Establishment (b.) Workhouse Farm (c.) Medical Charities Workhouse Farm Workhouse Burials Medical Charities Registration of Births, Deaths and Marriages, and of Vaccinations ... ... 159 2 3 Relieving Officers' Accounts-Outdoor Relief Maintenance in Extern Institutions Emigration, Law and other Expenses 3 13 12 3 58 Superannuation Allowances District School Account Assessment and Results' Fees of Workhouse Teacher under National School Teachers Act, 1875

9 18 10

17

46

Repayment of Loans ...

Unpaid Bills of last half-year

Total Amount of Orders issued ...

Expenditure out of Loans

Cr. Treasurer