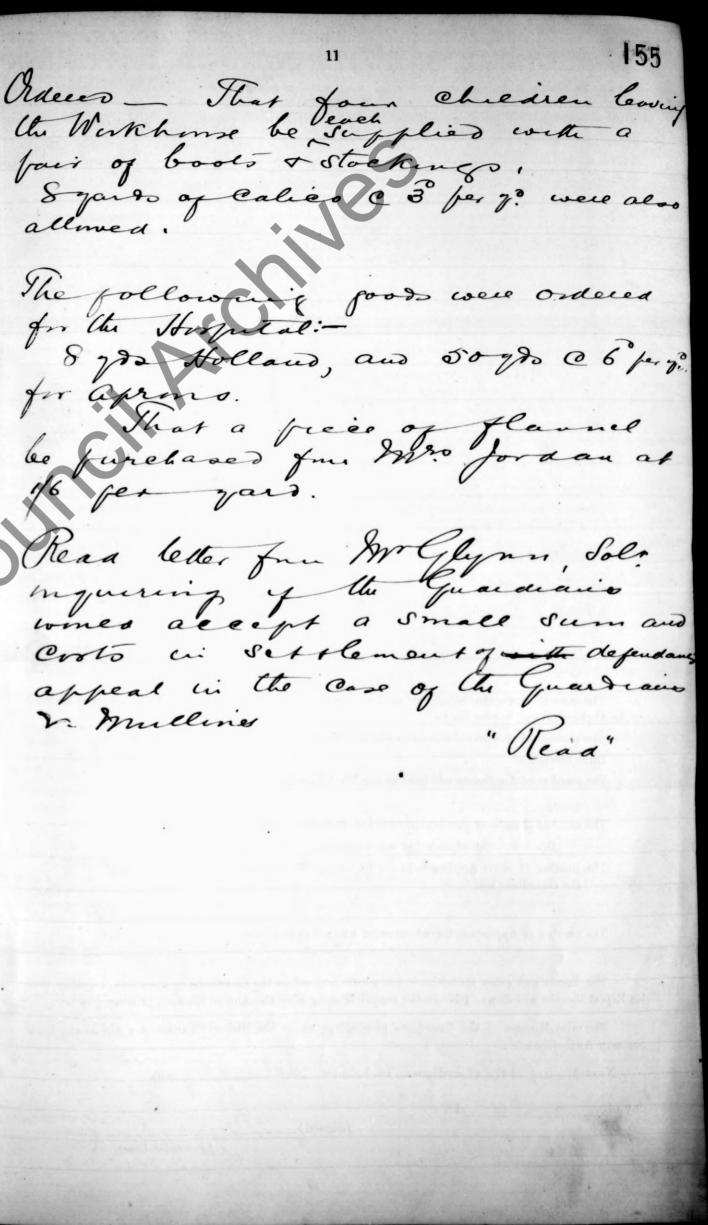

154 Mijo Jusan Burton was appointed Francia nurse in the Informaly fair of boots & stockings, Subject to the approval of the Local Gor Board. allowed . Monthilroy whose tender for creating for the Storputal:a new Kitchen in Connection could the Infirmary was accepted at \$36 for aprono. On the 18th witho worde that by a motate he omitted adding the ent of building the boundary wall \$8. 18.0. The total amount of his tender showed have been \$44:18:0 16 fer yais. Ordered les of hitchen not to exceeded. and of boundary wall \$ 5:10:01 2. milling Mrs Gunbernett aff Horpilal attendant applied for £6 to assist the empration of herself and her chicaren to amorica The application was marked "Cad" Order \_ That Clothing (not to ences 12/= ) be allowed for Samich Kierse a chier at nurse. Shut When Mallagton to allowed a fais of boots