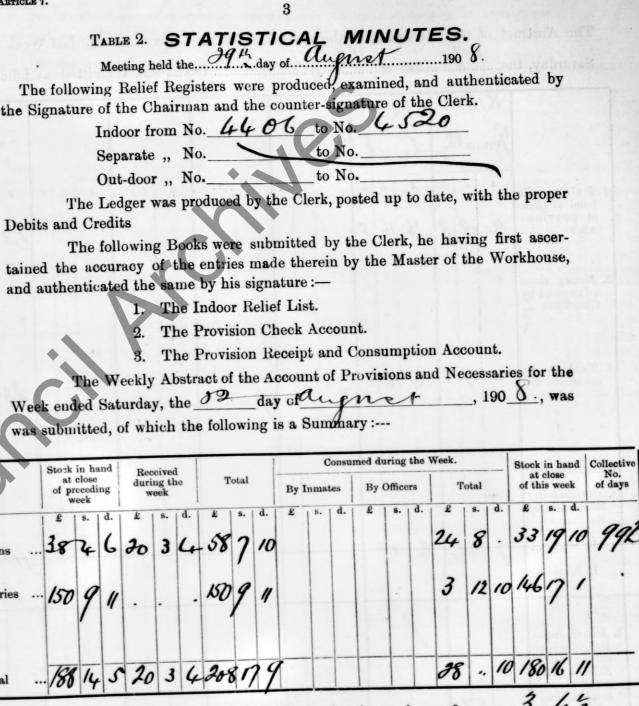

...

...

...

.....

...

| Payments were ordered to be made for accounts as follows, and the author | rity for the amou | nt        | ARTICLE 7.                                                                                                                                                                                                                                                                                                                                                                                                                                                                                                                                                                                                                                                                                                                                                                                                                                                                                                                                                                                                                                                                                                                                                                                                                                                                                                                                                                                                                                                                                                                                                                                                                                                                                                                                                                                                                                                                                                                                                                                                                                                                                                                    |
|--------------------------------------------------------------------------|-------------------|-----------|-------------------------------------------------------------------------------------------------------------------------------------------------------------------------------------------------------------------------------------------------------------------------------------------------------------------------------------------------------------------------------------------------------------------------------------------------------------------------------------------------------------------------------------------------------------------------------------------------------------------------------------------------------------------------------------------------------------------------------------------------------------------------------------------------------------------------------------------------------------------------------------------------------------------------------------------------------------------------------------------------------------------------------------------------------------------------------------------------------------------------------------------------------------------------------------------------------------------------------------------------------------------------------------------------------------------------------------------------------------------------------------------------------------------------------------------------------------------------------------------------------------------------------------------------------------------------------------------------------------------------------------------------------------------------------------------------------------------------------------------------------------------------------------------------------------------------------------------------------------------------------------------------------------------------------------------------------------------------------------------------------------------------------------------------------------------------------------------------------------------------------|
| thereof was signed for transmission to the Treasurer.                    | at there a        |           | TABLE 2. STATISTICAL MINUTES.                                                                                                                                                                                                                                                                                                                                                                                                                                                                                                                                                                                                                                                                                                                                                                                                                                                                                                                                                                                                                                                                                                                                                                                                                                                                                                                                                                                                                                                                                                                                                                                                                                                                                                                                                                                                                                                                                                                                                                                                                                                                                                 |
| TABLE (b).                                                               |                   |           | Meeting held the                                                                                                                                                                                                                                                                                                                                                                                                                                                                                                                                                                                                                                                                                                                                                                                                                                                                                                                                                                                                                                                                                                                                                                                                                                                                                                                                                                                                                                                                                                                                                                                                                                                                                                                                                                                                                                                                                                                                                                                                                                                                                                              |
| 1 = 14.7                                                                 | £ s.              | <u>d.</u> | The following Relief Registers were produced, examined, and authenticated by                                                                                                                                                                                                                                                                                                                                                                                                                                                                                                                                                                                                                                                                                                                                                                                                                                                                                                                                                                                                                                                                                                                                                                                                                                                                                                                                                                                                                                                                                                                                                                                                                                                                                                                                                                                                                                                                                                                                                                                                                                                  |
|                                                                          | -                 |           | the Signature of the Chairman and the counter-signature of the Clerk.                                                                                                                                                                                                                                                                                                                                                                                                                                                                                                                                                                                                                                                                                                                                                                                                                                                                                                                                                                                                                                                                                                                                                                                                                                                                                                                                                                                                                                                                                                                                                                                                                                                                                                                                                                                                                                                                                                                                                                                                                                                         |
| Sundry Accounts, viz.:                                                   |                   |           | Indoor from No. 3985 to No. 4040                                                                                                                                                                                                                                                                                                                                                                                                                                                                                                                                                                                                                                                                                                                                                                                                                                                                                                                                                                                                                                                                                                                                                                                                                                                                                                                                                                                                                                                                                                                                                                                                                                                                                                                                                                                                                                                                                                                                                                                                                                                                                              |
| Provisions and Necessaries                                               |                   |           | Separate " No to No                                                                                                                                                                                                                                                                                                                                                                                                                                                                                                                                                                                                                                                                                                                                                                                                                                                                                                                                                                                                                                                                                                                                                                                                                                                                                                                                                                                                                                                                                                                                                                                                                                                                                                                                                                                                                                                                                                                                                                                                                                                                                                           |
| Clothing and Bedding                                                     |                   |           | Out-door ,, No to No                                                                                                                                                                                                                                                                                                                                                                                                                                                                                                                                                                                                                                                                                                                                                                                                                                                                                                                                                                                                                                                                                                                                                                                                                                                                                                                                                                                                                                                                                                                                                                                                                                                                                                                                                                                                                                                                                                                                                                                                                                                                                                          |
| Establishment:                                                           |                   |           |                                                                                                                                                                                                                                                                                                                                                                                                                                                                                                                                                                                                                                                                                                                                                                                                                                                                                                                                                                                                                                                                                                                                                                                                                                                                                                                                                                                                                                                                                                                                                                                                                                                                                                                                                                                                                                                                                                                                                                                                                                                                                                                               |
| (a) Salaries                                                             |                   |           | The Ledger was produced by the Clerk, posted up to date, with the proper                                                                                                                                                                                                                                                                                                                                                                                                                                                                                                                                                                                                                                                                                                                                                                                                                                                                                                                                                                                                                                                                                                                                                                                                                                                                                                                                                                                                                                                                                                                                                                                                                                                                                                                                                                                                                                                                                                                                                                                                                                                      |
| (b) Medicines and Medical and Surgical Appliances                        |                   |           | Debits and Credits                                                                                                                                                                                                                                                                                                                                                                                                                                                                                                                                                                                                                                                                                                                                                                                                                                                                                                                                                                                                                                                                                                                                                                                                                                                                                                                                                                                                                                                                                                                                                                                                                                                                                                                                                                                                                                                                                                                                                                                                                                                                                                            |
| (c) Farm                                                                 |                   |           | The following Books were submitted by the Clerk, he having first ascer-                                                                                                                                                                                                                                                                                                                                                                                                                                                                                                                                                                                                                                                                                                                                                                                                                                                                                                                                                                                                                                                                                                                                                                                                                                                                                                                                                                                                                                                                                                                                                                                                                                                                                                                                                                                                                                                                                                                                                                                                                                                       |
| (d) Other Expenses                                                       |                   | 1         | tained the accuracy of the entries made therein by the Master of the Workhouse,                                                                                                                                                                                                                                                                                                                                                                                                                                                                                                                                                                                                                                                                                                                                                                                                                                                                                                                                                                                                                                                                                                                                                                                                                                                                                                                                                                                                                                                                                                                                                                                                                                                                                                                                                                                                                                                                                                                                                                                                                                               |
| Workhouse Burials                                                        |                   |           | and authenticated the same by his signature :                                                                                                                                                                                                                                                                                                                                                                                                                                                                                                                                                                                                                                                                                                                                                                                                                                                                                                                                                                                                                                                                                                                                                                                                                                                                                                                                                                                                                                                                                                                                                                                                                                                                                                                                                                                                                                                                                                                                                                                                                                                                                 |
| , District School Account<br>District Hospital Account                   |                   |           | 1. The Indoor Relief List.                                                                                                                                                                                                                                                                                                                                                                                                                                                                                                                                                                                                                                                                                                                                                                                                                                                                                                                                                                                                                                                                                                                                                                                                                                                                                                                                                                                                                                                                                                                                                                                                                                                                                                                                                                                                                                                                                                                                                                                                                                                                                                    |
| Maintenance in Extern Institutions                                       |                   |           | 2. The Provision Check Account:                                                                                                                                                                                                                                                                                                                                                                                                                                                                                                                                                                                                                                                                                                                                                                                                                                                                                                                                                                                                                                                                                                                                                                                                                                                                                                                                                                                                                                                                                                                                                                                                                                                                                                                                                                                                                                                                                                                                                                                                                                                                                               |
| Emigration, Law, and other Expenses                                      |                   |           | 3. The Provision Receipt and Consumption Account.                                                                                                                                                                                                                                                                                                                                                                                                                                                                                                                                                                                                                                                                                                                                                                                                                                                                                                                                                                                                                                                                                                                                                                                                                                                                                                                                                                                                                                                                                                                                                                                                                                                                                                                                                                                                                                                                                                                                                                                                                                                                             |
| Medical Charities                                                        |                   |           | The Weekly Abstract of the Account of Provisions and Necessaries for the                                                                                                                                                                                                                                                                                                                                                                                                                                                                                                                                                                                                                                                                                                                                                                                                                                                                                                                                                                                                                                                                                                                                                                                                                                                                                                                                                                                                                                                                                                                                                                                                                                                                                                                                                                                                                                                                                                                                                                                                                                                      |
| Lunacy Fees to Medical Officers                                          |                   |           | Week ended Saturday, the 13th day of Mng , 190 8., was                                                                                                                                                                                                                                                                                                                                                                                                                                                                                                                                                                                                                                                                                                                                                                                                                                                                                                                                                                                                                                                                                                                                                                                                                                                                                                                                                                                                                                                                                                                                                                                                                                                                                                                                                                                                                                                                                                                                                                                                                                                                        |
| Registration of Births, Deaths, and Marriages, and of Vaccinations       |                   | -         | was submitted, of which the following is a Summary :                                                                                                                                                                                                                                                                                                                                                                                                                                                                                                                                                                                                                                                                                                                                                                                                                                                                                                                                                                                                                                                                                                                                                                                                                                                                                                                                                                                                                                                                                                                                                                                                                                                                                                                                                                                                                                                                                                                                                                                                                                                                          |
| Superannuation Allowances                                                |                   |           |                                                                                                                                                                                                                                                                                                                                                                                                                                                                                                                                                                                                                                                                                                                                                                                                                                                                                                                                                                                                                                                                                                                                                                                                                                                                                                                                                                                                                                                                                                                                                                                                                                                                                                                                                                                                                                                                                                                                                                                                                                                                                                                               |
| Assessment and Results Fees of Teachers                                  |                   |           | Stock in hand at close during the Total Consumed during the Week. Stock in hand C                                                                                                                                                                                                                                                                                                                                                                                                                                                                                                                                                                                                                                                                                                                                                                                                                                                                                                                                                                                                                                                                                                                                                                                                                                                                                                                                                                                                                                                                                                                                                                                                                                                                                                                                                                                                                                                                                                                                                                                                                                             |
| Expenses of Local Committees                                             |                   |           | at close<br>of preceding<br>week<br>week<br>Total<br>By Inmates<br>By Officers<br>Total<br>Total<br>Total                                                                                                                                                                                                                                                                                                                                                                                                                                                                                                                                                                                                                                                                                                                                                                                                                                                                                                                                                                                                                                                                                                                                                                                                                                                                                                                                                                                                                                                                                                                                                                                                                                                                                                                                                                                                                                                                                                                                                                                                                     |
| Repayment of Loans                                                       |                   |           | £   s.   d.   £ |
| Relieving Officers' Accounts—Out-door Relief                             |                   |           | Provisions                                                                                                                                                                                                                                                                                                                                                                                                                                                                                                                                                                                                                                                                                                                                                                                                                                                                                                                                                                                                                                                                                                                                                                                                                                                                                                                                                                                                                                                                                                                                                                                                                                                                                                                                                                                                                                                                                                                                                                                                                                                                                                                    |
| Repayment of Advances under Seed Supply Acts                             |                   |           | Provisions 53 7 . 26 16 7 80 3 7 26 18 11 53 4 8                                                                                                                                                                                                                                                                                                                                                                                                                                                                                                                                                                                                                                                                                                                                                                                                                                                                                                                                                                                                                                                                                                                                                                                                                                                                                                                                                                                                                                                                                                                                                                                                                                                                                                                                                                                                                                                                                                                                                                                                                                                                              |
| Unpaid Bills of last half-year                                           |                   |           |                                                                                                                                                                                                                                                                                                                                                                                                                                                                                                                                                                                                                                                                                                                                                                                                                                                                                                                                                                                                                                                                                                                                                                                                                                                                                                                                                                                                                                                                                                                                                                                                                                                                                                                                                                                                                                                                                                                                                                                                                                                                                                                               |
| Expenditure out of Loans                                                 |                   |           | Necessaries 99 15 5                                                                                                                                                                                                                                                                                                                                                                                                                                                                                                                                                                                                                                                                                                                                                                                                                                                                                                                                                                                                                                                                                                                                                                                                                                                                                                                                                                                                                                                                                                                                                                                                                                                                                                                                                                                                                                                                                                                                                                                                                                                                                                           |
| Total Amount of Payments ordered as above                                |                   |           |                                                                                                                                                                                                                                                                                                                                                                                                                                                                                                                                                                                                                                                                                                                                                                                                                                                                                                                                                                                                                                                                                                                                                                                                                                                                                                                                                                                                                                                                                                                                                                                                                                                                                                                                                                                                                                                                                                                                                                                                                                                                                                                               |
| Summary and Reconcilement of Treasurer's Account for the month ended     | the last day of   |           | Total 83 2 5 26 16 7 109 19 . 31 14 6 78 4 6                                                                                                                                                                                                                                                                                                                                                                                                                                                                                                                                                                                                                                                                                                                                                                                                                                                                                                                                                                                                                                                                                                                                                                                                                                                                                                                                                                                                                                                                                                                                                                                                                                                                                                                                                                                                                                                                                                                                                                                                                                                                                  |
| 19                                                                       | N.                |           | The General Average Cost of an Inmate for the week was $\pounds$ : $3:7 \%$                                                                                                                                                                                                                                                                                                                                                                                                                                                                                                                                                                                                                                                                                                                                                                                                                                                                                                                                                                                                                                                                                                                                                                                                                                                                                                                                                                                                                                                                                                                                                                                                                                                                                                                                                                                                                                                                                                                                                                                                                                                   |
| Ordinary Account.                                                        | Loans             | Account.  | Average Cost in Infirmary £ : 6 :                                                                                                                                                                                                                                                                                                                                                                                                                                                                                                                                                                                                                                                                                                                                                                                                                                                                                                                                                                                                                                                                                                                                                                                                                                                                                                                                                                                                                                                                                                                                                                                                                                                                                                                                                                                                                                                                                                                                                                                                                                                                                             |
|                                                                          |                   | ~         | Average Cost in Fever Hospital £                                                                                                                                                                                                                                                                                                                                                                                                                                                                                                                                                                                                                                                                                                                                                                                                                                                                                                                                                                                                                                                                                                                                                                                                                                                                                                                                                                                                                                                                                                                                                                                                                                                                                                                                                                                                                                                                                                                                                                                                                                                                                              |
| SUMMARY. £ s. d                                                          | 3                 | s. d.     | The following Books were also produced by the Clerk, their accuracy having                                                                                                                                                                                                                                                                                                                                                                                                                                                                                                                                                                                                                                                                                                                                                                                                                                                                                                                                                                                                                                                                                                                                                                                                                                                                                                                                                                                                                                                                                                                                                                                                                                                                                                                                                                                                                                                                                                                                                                                                                                                    |
| Balance (if any) due by Treasurer as per last monthly<br>Statement       |                   |           | been previously ascertained by him and authenticated by his signature :                                                                                                                                                                                                                                                                                                                                                                                                                                                                                                                                                                                                                                                                                                                                                                                                                                                                                                                                                                                                                                                                                                                                                                                                                                                                                                                                                                                                                                                                                                                                                                                                                                                                                                                                                                                                                                                                                                                                                                                                                                                       |
| Total Sums received during the month                                     |                   |           | 1. The Clothing Materials Receipt and 6. The Medical Weekly Return and                                                                                                                                                                                                                                                                                                                                                                                                                                                                                                                                                                                                                                                                                                                                                                                                                                                                                                                                                                                                                                                                                                                                                                                                                                                                                                                                                                                                                                                                                                                                                                                                                                                                                                                                                                                                                                                                                                                                                                                                                                                        |
| Total                                                                    |                   |           | Conversion Book. Extra Book.                                                                                                                                                                                                                                                                                                                                                                                                                                                                                                                                                                                                                                                                                                                                                                                                                                                                                                                                                                                                                                                                                                                                                                                                                                                                                                                                                                                                                                                                                                                                                                                                                                                                                                                                                                                                                                                                                                                                                                                                                                                                                                  |
| Balance (if any) due to Treasurer as per last monthly                    |                   | -         | 2. The Clothing Receipt Book. 7. The Outdoor Admission and                                                                                                                                                                                                                                                                                                                                                                                                                                                                                                                                                                                                                                                                                                                                                                                                                                                                                                                                                                                                                                                                                                                                                                                                                                                                                                                                                                                                                                                                                                                                                                                                                                                                                                                                                                                                                                                                                                                                                                                                                                                                    |
| Statement                                                                |                   |           | 3. The Inventory Book. Discharge Book.                                                                                                                                                                                                                                                                                                                                                                                                                                                                                                                                                                                                                                                                                                                                                                                                                                                                                                                                                                                                                                                                                                                                                                                                                                                                                                                                                                                                                                                                                                                                                                                                                                                                                                                                                                                                                                                                                                                                                                                                                                                                                        |
| Payments ordered during the month                                        |                   |           | 4. The Labour Book. 8. The In-door Admission and                                                                                                                                                                                                                                                                                                                                                                                                                                                                                                                                                                                                                                                                                                                                                                                                                                                                                                                                                                                                                                                                                                                                                                                                                                                                                                                                                                                                                                                                                                                                                                                                                                                                                                                                                                                                                                                                                                                                                                                                                                                                              |
| Total                                                                    |                   |           | 5. The Workhouse Farm Account. Discharge Book.                                                                                                                                                                                                                                                                                                                                                                                                                                                                                                                                                                                                                                                                                                                                                                                                                                                                                                                                                                                                                                                                                                                                                                                                                                                                                                                                                                                                                                                                                                                                                                                                                                                                                                                                                                                                                                                                                                                                                                                                                                                                                |
| Net Balance due-the Union (being difference of above                     |                   |           | The Out-door Relief Lists, Application and Report Books, Order Check                                                                                                                                                                                                                                                                                                                                                                                                                                                                                                                                                                                                                                                                                                                                                                                                                                                                                                                                                                                                                                                                                                                                                                                                                                                                                                                                                                                                                                                                                                                                                                                                                                                                                                                                                                                                                                                                                                                                                                                                                                                          |