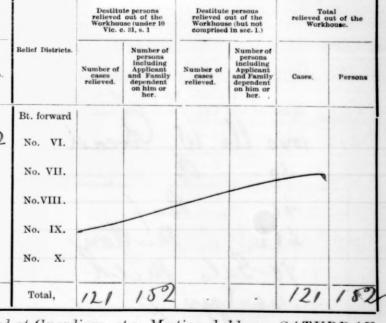

l, . 121 182 PY OF MINUTES of Proceedings of the Board of Guardians, at a Meeting held on SATURDAY, the 18 day of July 190 8. Mr. Panick hambert ESENT: In the Chair patho Other Guardians . Meson J. W. Brady. Murray, m. S. Burke. S. Cahell, J. Callenan, Wearr. M. Even J. bonnolly, J. P. boless. J. Cunninfram, 8. Fahy M. Feeney R. P. Flaherty F. Kill, P. J. Hayes, g. Headd, C. Hyguns, J. Joyce. J. Keane. M. Keely B. Heely J. hally m. Linnane, P. Linnane, J. Dewell. P. Delly O.F. Dilan, J. Noone. L. ODonnell. Mtr. ODonnell, Mich O. Donnell, J. U. Deill, P. O. Shaughnessy Next Meeting of the Gyardians to be held on SATURDAY, the 18th Ally J. Jum, M. Jannan and M. ODonshop 190.0 day of\_\_\_\_ Sup (Signed). 36, O'Gorman, Printinghouse, Galway The Minutes of last Meeting were read and signed





The Clerk's Report on the execution of Orders previously made by the Board was read to the following effect:-

FORM 14

(Article 7.)

Finance Meeting held the .....

The Financial Statement Book of Receipts was produced and authenticated by the signature of the Chairman and the counter-signature of the Clerk showing the sums which had been received during the month of ....., and the Ledger entries made in respect of same as follows :---

| _ |                                              |
|---|----------------------------------------------|
|   | County Council, Money supplied on deman      |
|   | Repayment of Relief                          |
|   | Rents of Dispensary Residences               |
|   | Farm Account—Sales of Farm Produce           |
|   | Sales of Offal, Old Stores, and