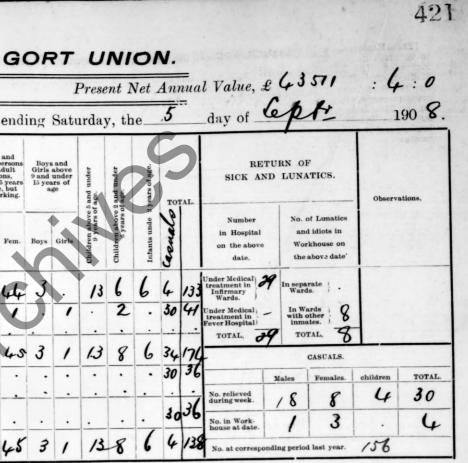

0th June, 30th Sep-tember, and 31st De-No. that can be Total No in each building on the above date. dated in each building 138 729 138 780 were laid before the Board, and directions given thereon as follows:-Remaining on previous Satur-13 13 31 44 day, as per last Return Admitted during the Week Born 15 15 33 45 3 TOTAL 21 Discharged during the Week Died 321 Total Discharged and Died 12 14 32 45 3 1 REMAINING ON THE ABOVE DATE. RETURN of DESTITIONE PERSONS relieved out of the M Total relieved out of the Workhouse. 12215 Ι. No. 122 158 No. II. No. III. No. IV. No. V Car. forwd COPY OF MINUTES of Proceedings of the Board of Guardians, at a Meeting held on SATURDAY, the 12 th day of September 190 8. PRESENT: In the Chair-.0110 (Signed) thy Clerk of the Union. O'Gorman, Printinghouse, Galway



Workhouse, as by Relief Lists, for the last Week ended Saturday, 190 & authenticated and laid before the Board of Guardians at this Meeting.

|      |                   | relieved<br>Workhou             | te persons<br>out of the<br>se (under 10<br>. 31, s. 1                                         | Destitute<br>relieved o<br>Workhous<br>comprised | e (but not                                                                                     | Total<br>relieved out of the<br>Workhouse. |         |  |
|------|-------------------|---------------------------------|------------------------------------------------------------------------------------------------|--------------------------------------------------|--------------------------------------------------------------------------------