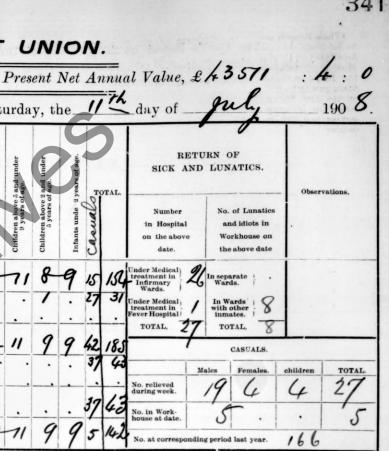

tal, . 121 182 PY OF MINUTES of Proceedings of the Board of Guardians, at a Meeting held on SATURDAY, the 18 day of July 190 8. Mr. Panick hambert ESENT: In the Chair patho Other Guardians . Meson J. W. Brady. Murray, m. S. Burke. S. Cahell, J. Callenan, Wearr. M. Even J. bonnolly, J. P. boless. J. Cunninfram, 8. Fahy M. Feeney R. P. Flaherty F. Kill, P. J. Hayes, g. Headd, C. Hyguns, J. Joyce. J. Keane. M. Keely B. Heely J. hally m. Linnane, P. Linnane, J. Dewell. P. Delly O.F. Dilan, J. Noone. L. ODonnell. Mtr. ODonnell, Mich O. Donnell, J. U. Deill, P. O. Shaughnessy Next Meeting of the Gyardians to be held on SATURDAY, the 18th Ally J. Jum, M. Jannan and M. ODonshop 190.0 day of\_\_\_\_ Sup (Signed). 36, O'Gorman, Printinghouse, Galway The Minutes of last Meeting were read and signed





The Clerk's Report on the execution of Orders previously made by the Board was read to the following effect:-

FORM 14

(Article 7.)

Finance Meeting held the .....

The Financial Statement Book of Receipts was produced and authenticated by the signature of the Chairman and the counter-signature of the Clerk showing the sums which had been received during the month of ....., and the Ledger entries made in respect of same as follows :---

| _ |                                              |
|---|----------------------------------------------|
|   | County Council, Money supplied on deman      |
|   | Repayment of Relief                          |
|   | Rents of Dispensary Residences               |
|   | Farm Account—Sales of Farm Produce           |
|   | Sales of Offal, Old Stores, an