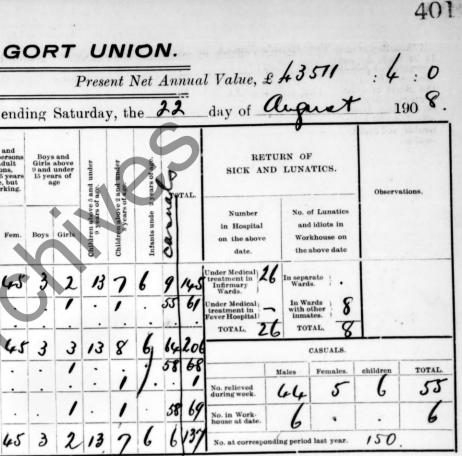

ear. No. at con RETURN of DESTITUTE PERSONS relieved out of the Workhouse, as by Relief Lists, for the last Week ended Saturday, 22 day of august 190 authenticated and laid before the Board of Guardians at this Meeting. Total relieved out of the Workhouse. cases 122 15 Ι. 122 No. II. No. III. No. IV. No. V. Car. forwd COPY OF MINUTES of Proceedings of the Board of Guardians, at a Meeting held on SATURDAY, the <u>29</u> th day of <u>august</u> 190 8. PRESENT: In the Chair Mr. Patrick Landbert. Mesers M. S. Burke, F. Sill, R. S. Hahery, J. Dunn P. Lewis, n. Colen, 6. Higgins, J. Newell J. Doone, P. F. Wilan, O. Hyan, M. Sannian W. Carr, + M. O Donohos. Other Guardians -----

Next Meeting of the Guardians to be held on SATURDAY. the. (unona 190 8. day of\_ (Signed). O'Gorman, Printinghouse,



|                   | Destitute persons<br>relieved out of the<br>Workhouse (under 10<br>Vic. c. 31, s. 1 |                                                                                                | Destitute persons<br>relieved out of the<br>Workhouse (but not<br>comprised in sec. 1.) |                                                                                                | Total<br>relieved out of the<br>Workhouse. |         |
|-------------------|-------------------------------------------------------------------------------------|------------------------------------------------------------------------------------------------|-----------------------------------------------------------------------------------------|---------------------------------------------------------