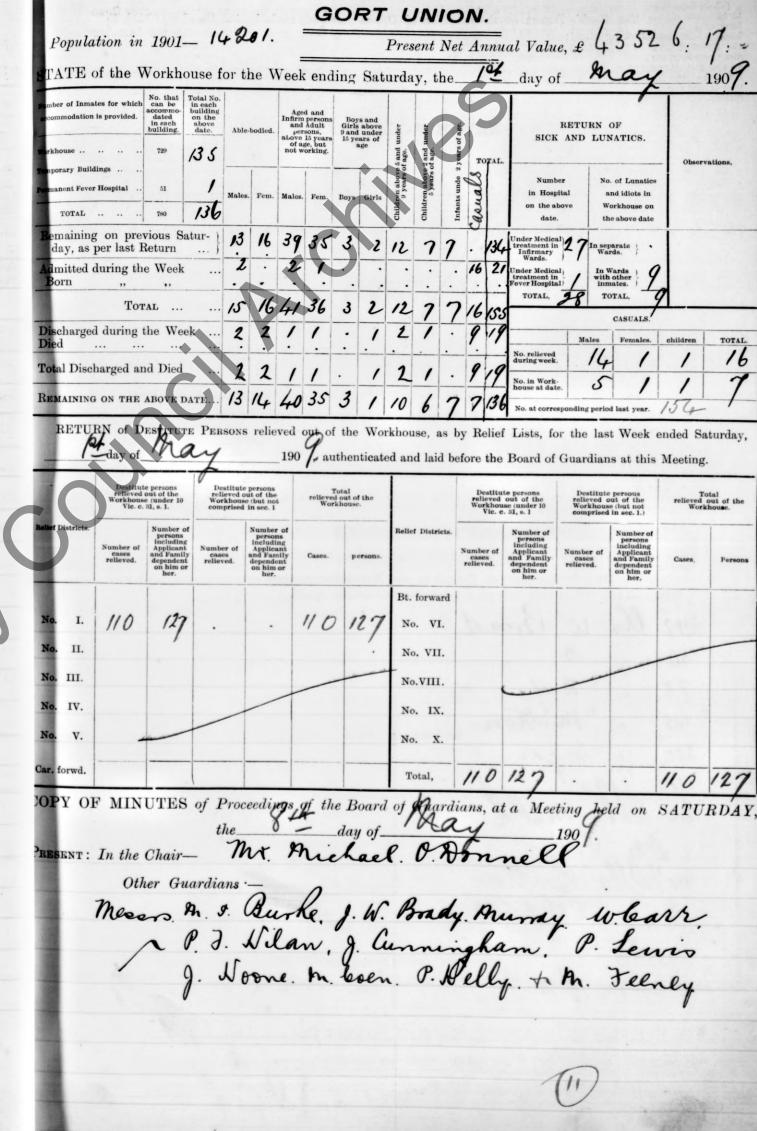

were laid before the Board, and directions given thereon as follows:-

181 GORT UNION. Present Net Annual Value, £43526 : 17 : = Population in 1901- 14201. STATE of the Workhouse for the Week ending Saturday, the Jon day of March \_ 190 9 Total No in each building on the above date. No. that can be tes for which dated in each building. RETURN OF is provided and Adult Able-bodied SICK AND LUNATICS. 155 729 No. of Lunatic and idiots in in Hospital 51 nt Fever Hospital Workhouse on on the abov the above date 155 780 TOTAL maining on previous Satur-8 158 wards. 23 19 40 41 3 6 7 11 day, as per In Wards with other inmates. 8 dmitted during the Week 1 Born ,, TOTAL, 34 TOTAL, 11 6 8 66 TOTAL ... 26 20 3 1 CASUALS. TOTAL scharged during the Week Females. children Males 58 34 18 6 No. relieved turing week. 53 68 3 otal Discharged and Died . 10 3 9 13 No. in Work-4 8 3 1 11 MAINING ON THE ABOVE DATE. 1938 40 6 riod last year. 158 16 RETURN of DESTITUTE PERSONS pelieved out of the Workhouse, as by Relief Lists, for the last Week ended Saturday, , authenticated and laid before the Board of Guardians at this Meeting. March 20th 190 Total relieved out of the Workhouse including Applican and Famil dependent on him or her. cases relieved. cases relieved. Cases. persor 109 12' 109 IL III IV. v r. forwd OPY OF MINUTES of Proceedings of the Board the 27th day of\_ PRESENT: In the Chair-Other Guardians ----no kreeking, a quorum not attending

Next Meeting of the Guardians to be held on SATURDAY. the. \_190 March. day of\_ Omple Olark of (Signed)\_

NO

|                   | relieved<br>Workhou             | te persons<br>out of the<br>se (under 10<br>. 31, s. 1                                         | Destitute<br>relieved o<br>Workhous<br>comprised | e (but not                                                                                     | To<br>relieved o<br>Worki | ut of the |
|-------------------|---------------------------------|------------------------------------------------------------------------------------------------|--------------------------------------------------|------------------------------------------------------------------------------------------------|---------------------------|-----------|
| Relief Districts. | Number of<br>cases<br>relieved. | Number of<br>persons<br>including<br>Applicant<br>and Family<br>dependent<br>on him or<br>her. | Number of<br>cases<br>relieved.                  | Number of<br>persons<br>including<br>Applicant<br>and Family<br>dependent<br>on him or<br>her. | Cases,                    | Persons   |
| Bt. forward       |                                 |                                                                                                |                                                  |                                                                                                |                           |           |
| No. VI.           | 1                               |                                                                                                |                                                  |                                                                                                |                           |           |
| No. VII.          |                                 |                                                                                                |                                                  | -                                                                                              | -                         |           |
| No.VIII.          | _                               | -                                                                                              |                                                  |                                                                                                |                           |           |
| No. IX.           |                                 |                                                                                                |                                                  |                                                                                                |                           | -         |
| No. X.            |                                 |                                                                                                |                                                  | -                                                                                              |                           | -         |
| Total,            | 189                             | 127                                                                                            |                                                  |                                                                                                | 109                       | 127       |