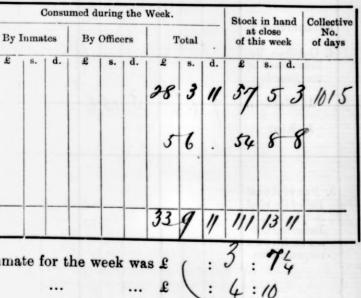

f List.

eck Account.

eccipt and Consumption Account.

count of Provisions and Necessaries for the

of March, 1904, was

s a Summary :---

...

| Collective     |    |       | Stock  | _  |      | Veek. | the V | iring  | ned du | onsur | C    |      |
|----------------|----|-------|--------|----|------|-------|-------|--------|--------|-------|------|------|
| No.<br>of days |    | s wee | of thi |    | otal | Т     | rs    | Office | By     | tes   | nmat | By I |
|                |    | s.    | £      | d. | s.   | £     | d.    | S.     | £      | d.    | s.   | £    |
| 1102           | 3  | 14    | 76     | 9  | 2    | 27    |       |        |        |       |      |      |
|                | 10 | 16    | 23     | 1  | 7    | 5     |       |        |        |       |      |      |
|                | _  |       | 100    |    | 0    | 20    |       |        |        |       |      |      |

Inmate for the week was  $\pounds = : 3 : b$ ...  $\pounds = : 5 : =$ 

produced by the Clerk, their accuracy having ad authenticated by his signature :---

- t and 6. The Medical Weekly Return and Extra Book.
  - 7. The Outdoor Admission and Discharge Book.
  - 8. The In-door Admission and Discharge Book.