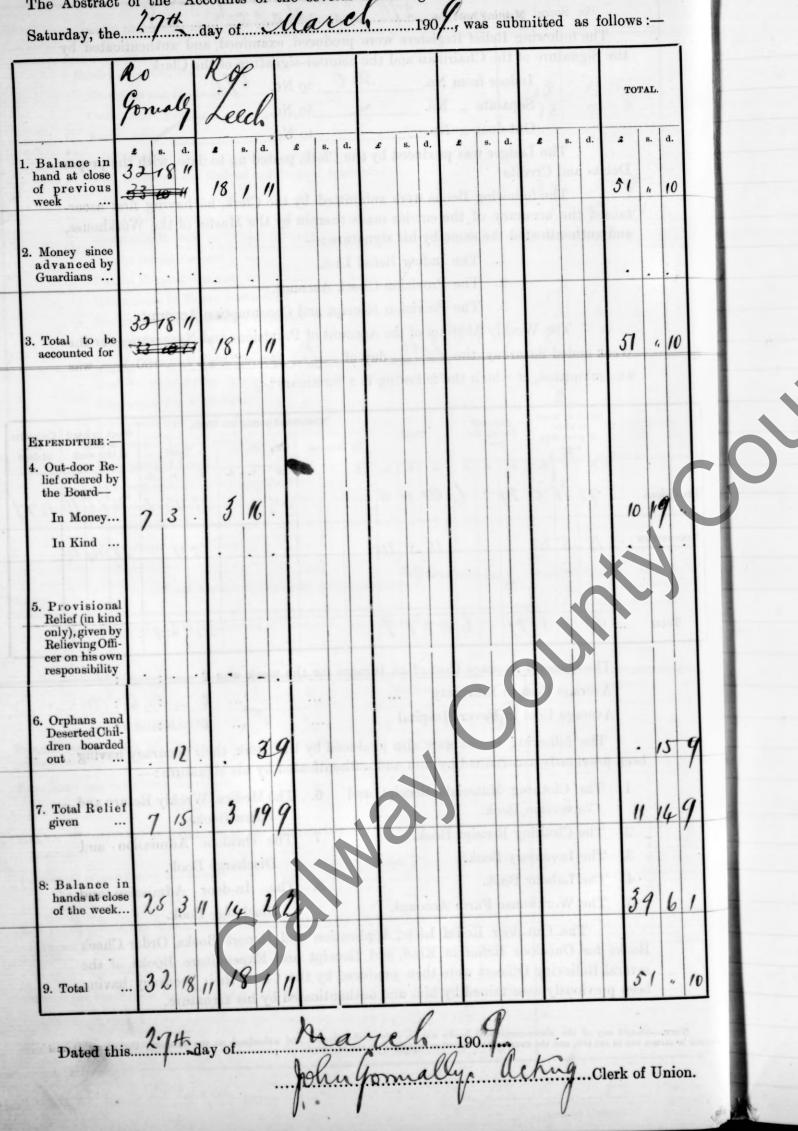

The Abstract of the Accounts of the several Relieving Officers for the last Week ended Saturday, the 13th day of March ., was submitted as follows :-.190/. Rof RO TOTAL. Jomal Leech 2 s. s. d. £ s. d £ d, £ s. d. £ s. s. d. . d 1 Balance in hand at close of previous week ... 25 16 2 159 6 5 2. Money since advanced by Guardians 25162 3. Total to be accounted for 19 159 5 6 EXPENDITURE :-. Out-door Re-lief ordered by the Board— 10 6166 3 146 11 In Money .. In Kind 5. Provisional Relief (in kind only), given by Relieving Officer on his own responsibility . 1 6. Orphans and Deserted Chil-159 dren boarded 19 12 . . out 1 183 3 7. Total Relief 1169 1 8 given 8: Balance in hands at close 95 14 3 12 of the week ... 1 25 15 162 9. Total .190.9 Mar 13th day Dated this ... ......Clerk of Union.