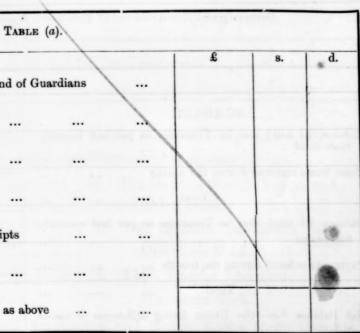

162

The Clerk's Report on the execution of Orders previously made by the Board was read to the following effect:-

FORM 14

(Article 7.)

TABLE 1.

nance Meeting held the ...

The Financial Statement Book of Receipts was produced and authenticated by the signature of the Chairman and the counter-signature of the Clerk showing the sums which had been received during the month of ....., and the Ledger entries made in respect of same as follows :---

County Council, Money supplied on demand of Guardians Repayment of Relief Rents of Dispensary Residences Farm Account-Sales of Farm Produce Sales of Offal, Old Stores, and other Receipts Loans Received ... ... Total Amount of Lodgments as above

respect of same as follows :----

| the logar decision with the se | TABLE (a)   | ).    |   | 2144     |          |          |
|--------------------------------|-------------|-------|---|----------|----------|----------|
|                                |             |       | - | £        | 8.       | d.       |
| il, Money supplied on dem      | and of Guar | dians |   | 525,     |          |          |
| Relief                         |             |       |   | 525<br>H | 8        | 2        |
| ensary Residences              |             | `     |   |          |          | animale) |
| t—Sales of Farm Produce        |             |       |   |          | 6        |          |
| Old Stores, and other Rec      | eipts       |       |   | . 3      | 19       | 4        |
| red                            |             |       |   |          | herabito |          |
| Fotal Amount of Lodgment       | s as above  |       |   | 335      | 1/3      | 16       |