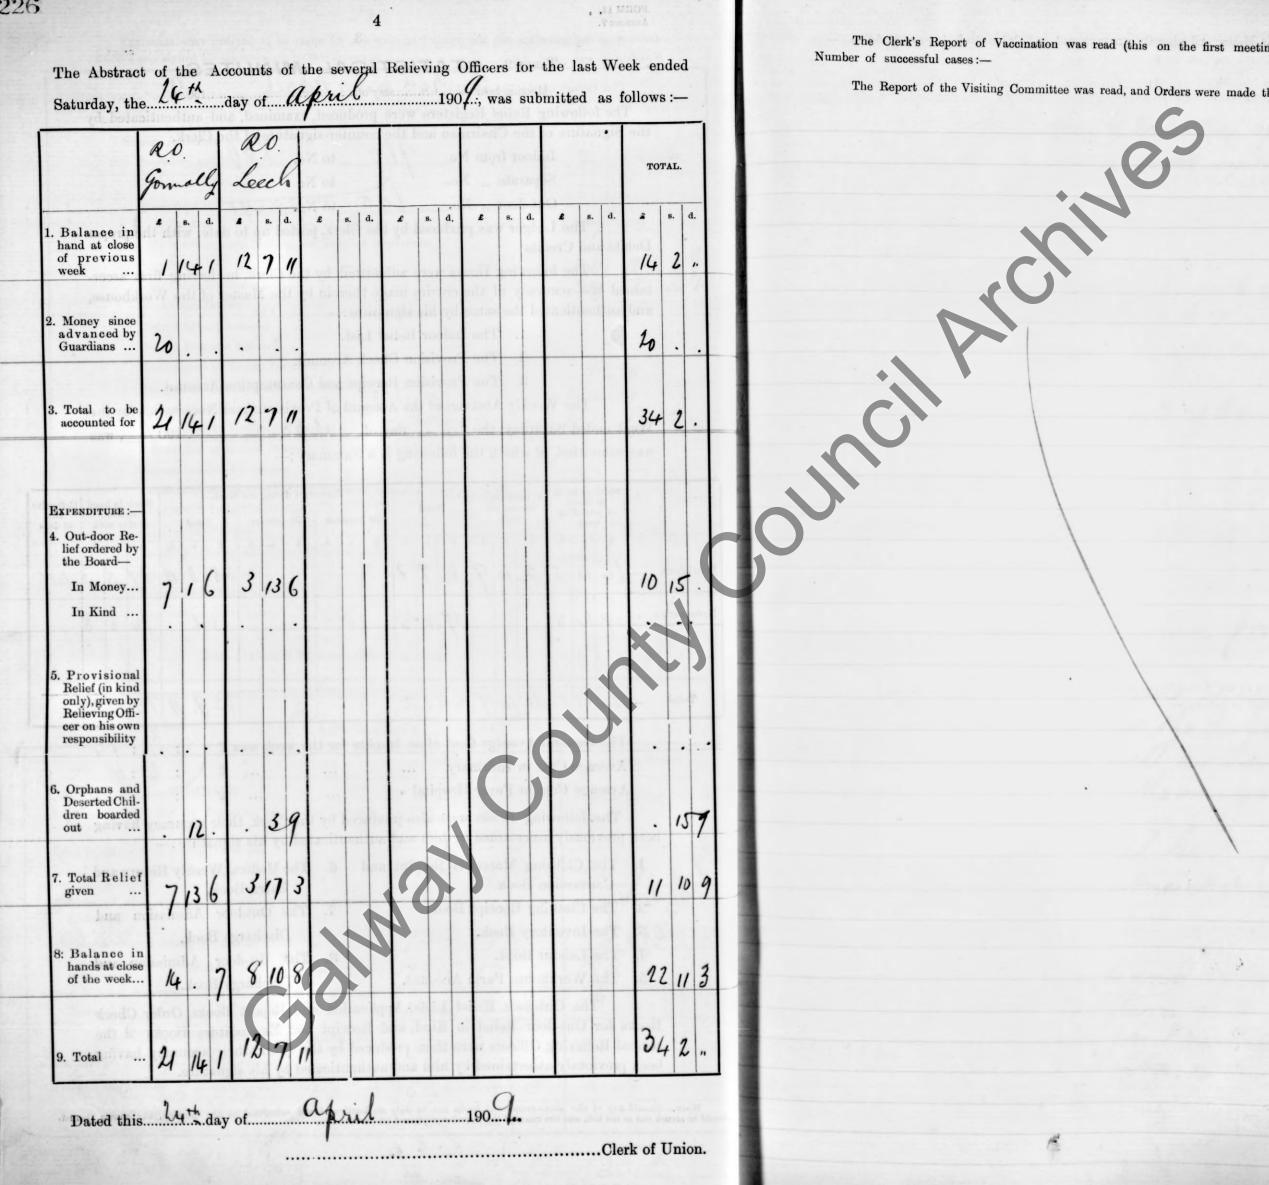

The Abstract of the Accounts of the several Relieving Officers for the last Week ended Saturday, the 13th day of March ., was submitted as follows :-.190/. Rof RO TOTAL. Jomal Leech 2 s. s. d. £ s. d £ d, £ s. d. £ s. s. d. . d 1 Balance in hand at close of previous week ... 25 16 2 159 6 5 2. Money since advanced by Guardians 25162 3. Total to be accounted for 19 159 5 6 EXPENDITURE :-. Out-door Re-lief ordered by the Board— 10 6166 3 146 11 In Money .. In Kind 5. Provisional Relief (in kind only), given by Relieving Officer on his own responsibility . 1 6. Orphans and Deserted Chil-159 dren boarded 19 12 . . out 1 183 3 7. Total Relief 1169 1 8 given 8: Balance in hands at close 95 14 3 12 of the week ... 1 25 15 162 9. Total .190.9 Mar 13th day Dated this ... ......Clerk of Union.