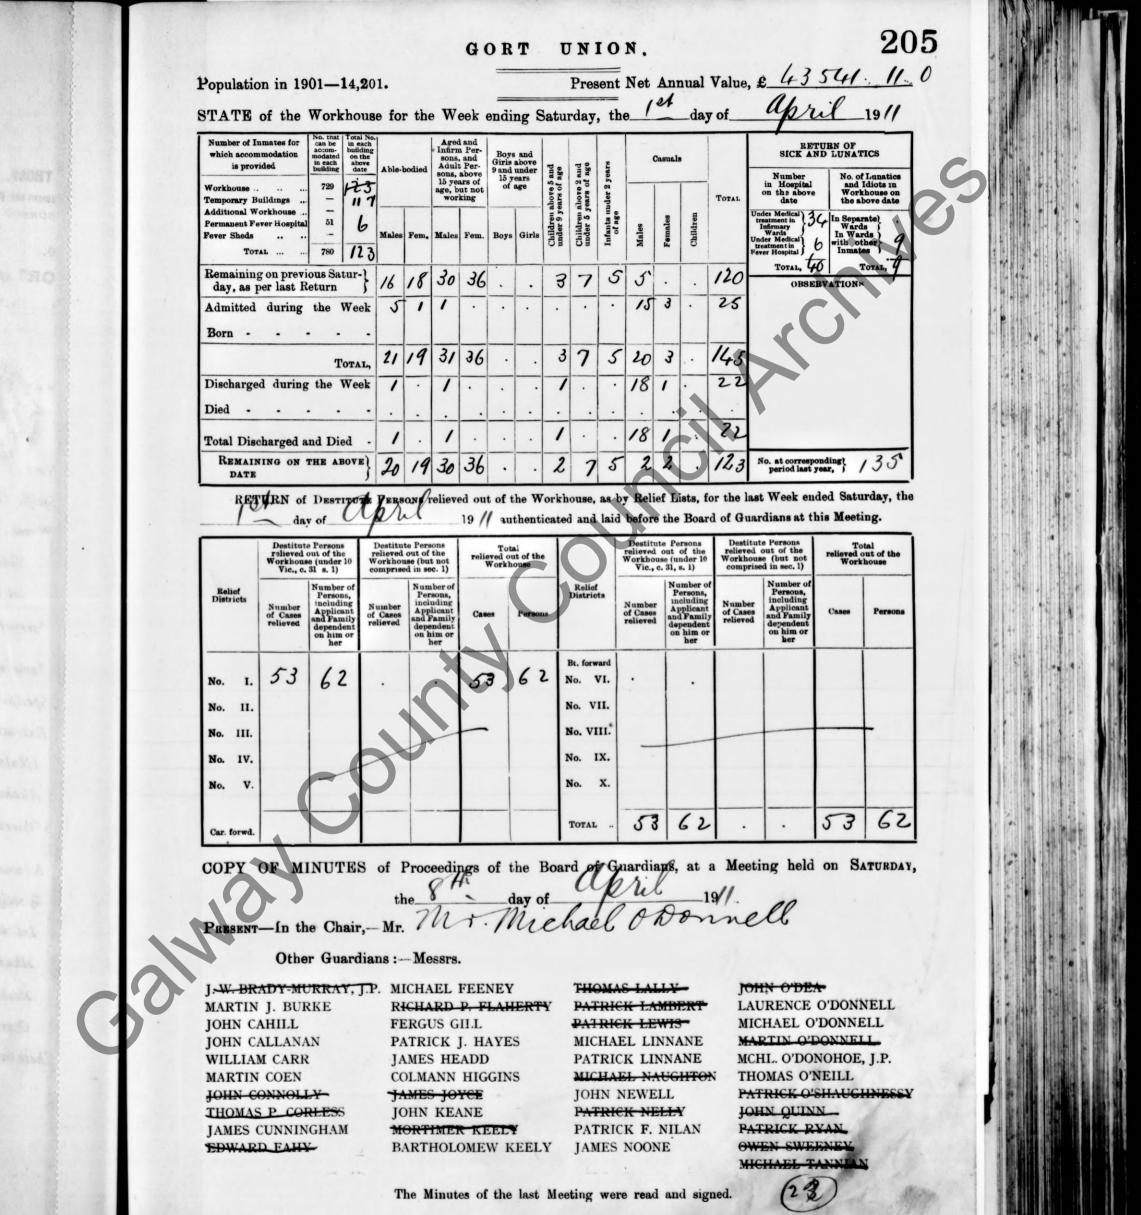

#### Union. Gort

Medical Charities Act (14 & 15 Vic., cap. 68), Vaccination Acts, and Dispensary Houses Acts.

MINUTES of Proceedings of the Board of Guardians, under the above-mentioned Acts, at a

Meeting held on SATURDAY, the <u>8th</u> day of <u>April</u> 1911. SENT-- In the Chair, <u>hr. Michael O Donnell</u> Other Guardians :-

PRESENT -- In the Chair,---

Other Guardians :---

See fuadians Present Polio 205

An Estimate of Medicines, &c., required by the Medical Officer of the Dispensary District, was laid before the Board, and directions were given thereon, as follows :-

Other Guardians :-- Messrs.

J. W. BRADY MURRAY, J.P. MICHAEL FEENEY MARTIN J. BURKE JOHN CAHIL TOHN CALLANAN WILLIAM CARR MARTIN COEN JOHN CONNOLLY THOMAS P CORLESS JAMES CUNNINGHAM EDWARD FAHY

PRESENT-In the Chair,-Mr.

RICHARD P. FLAHERTY FERGUS GILL PATRICK J. HAYES JAMES HEADD COLMANN HIGGINS JAMES JOYCE JOHN KEANS MORTIMER KEELY BARTHOLOMEW KEELY

THOMAS LALLY PATRICK LAMBERT PAIRICK LEWIS MICHAEL LINNANE PATRICK LINNANE MICHAEL NAUGHTON JOHN NEWELL PATRICK NELLY PATRICK F. NILAN JAMES NOONE

JOHN O'DEA LAURENCE O'DONNELL MICHAEL O'DONNELL MARTIN O'DONNELI. MCHL. O'DONOHOE, J.P. THOMAS O'NEHL. RATRICK O'SHAUCHNESSY JOHN QUINN PATRICK PVAN OWEN SWEENEY MICHAEL TANNIAN

i Mila Selatao

+ John Dono hop The Minutes of the last Meeting were read and signed.