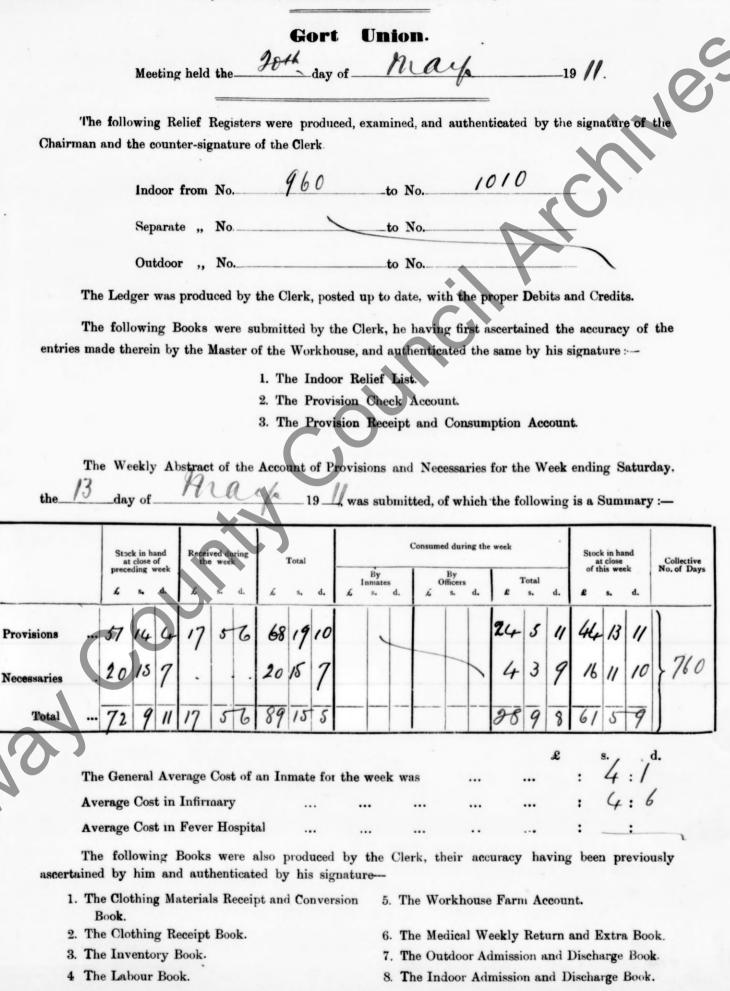

## TABLE (2) STATISTICAL MINUTES.

(To be kept by the Clerk, who is to forward a copy to the Local Government Board along with. but separate from, the General Minutes of each Meeting).

Gort Union. april The Meeting held the. day of 'I'he following Relief Registers were produced, examined, and authenticated by the signature of the Chairman and the counter-signature of the Clerk. 780 to No. 830 Indoor from No. to No. Separate " No. Outdoor ,, No. to No. The Ledger was produced by the Clerk, posted up to date, with the proper Debits and Credits. The following Books were submitted by the Clerk, he having first ascertained the accuracy of the entries made therein by the Master of the Workhouse, and authenticated the same by his signature :---1. The Indoor Relief List. 2. The Provision Check Account. 3. The Provision Receipt and Consumption Account. The Weekly Abstract of the Account of Provisions and Necessaries for the Week ending Saturday. ab 121 day of\_ d during the week By Officers Total d. 26 16 8 21 3 40 19 11 Provisions

Necessaries Total

The General Average Cost of an Inmate for the week was

3

2

b

Average Cost in Infirmary

31

52 8

Average Cost in Fever Hospital

The following Books were also produced by the Clerk, their accuracy ascertained by him and authenticated by his signature-

...

31 108

2 10

- 1. The Clothing Materials Receipt and Conversion 5. The Workhouse
- Book. 2. The Clothing Receipt Book.
- 3. The Inventory Book.
- 4 The Labour Book.
- The Out-door Relief Lists, A