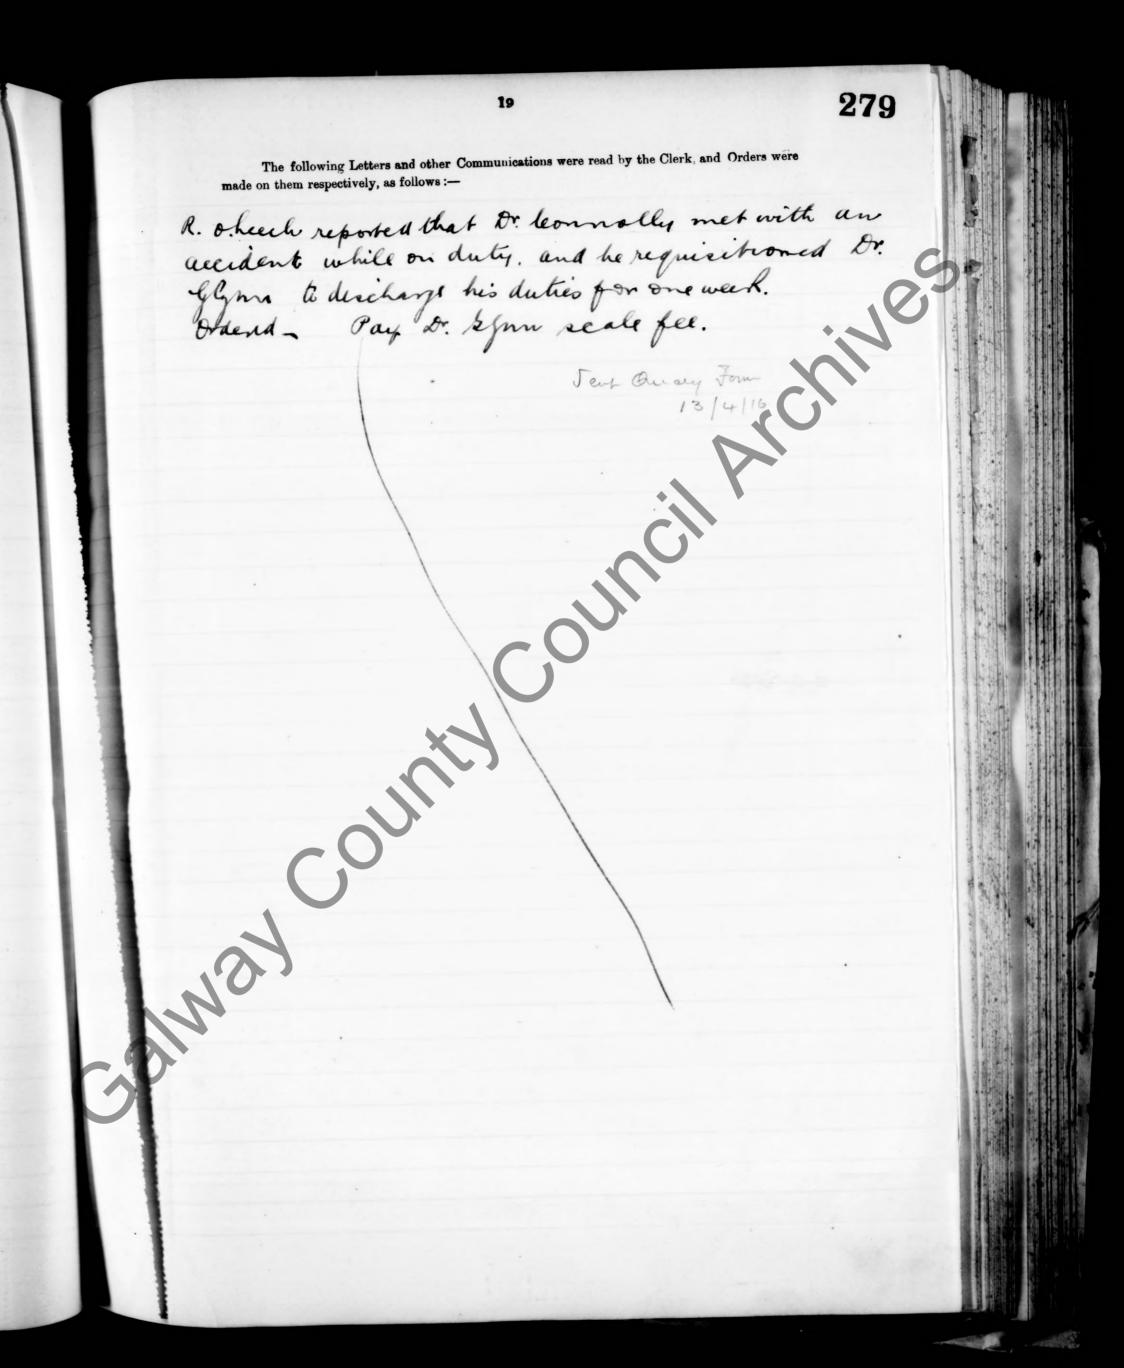

Dr. Landys. Muchial Officer. fort Dispensary District, applied for a few days leave of absence at Easter.

heave granted for one work. Request Dr. Glynn to take charge of district at Ver Burry John

1074/16