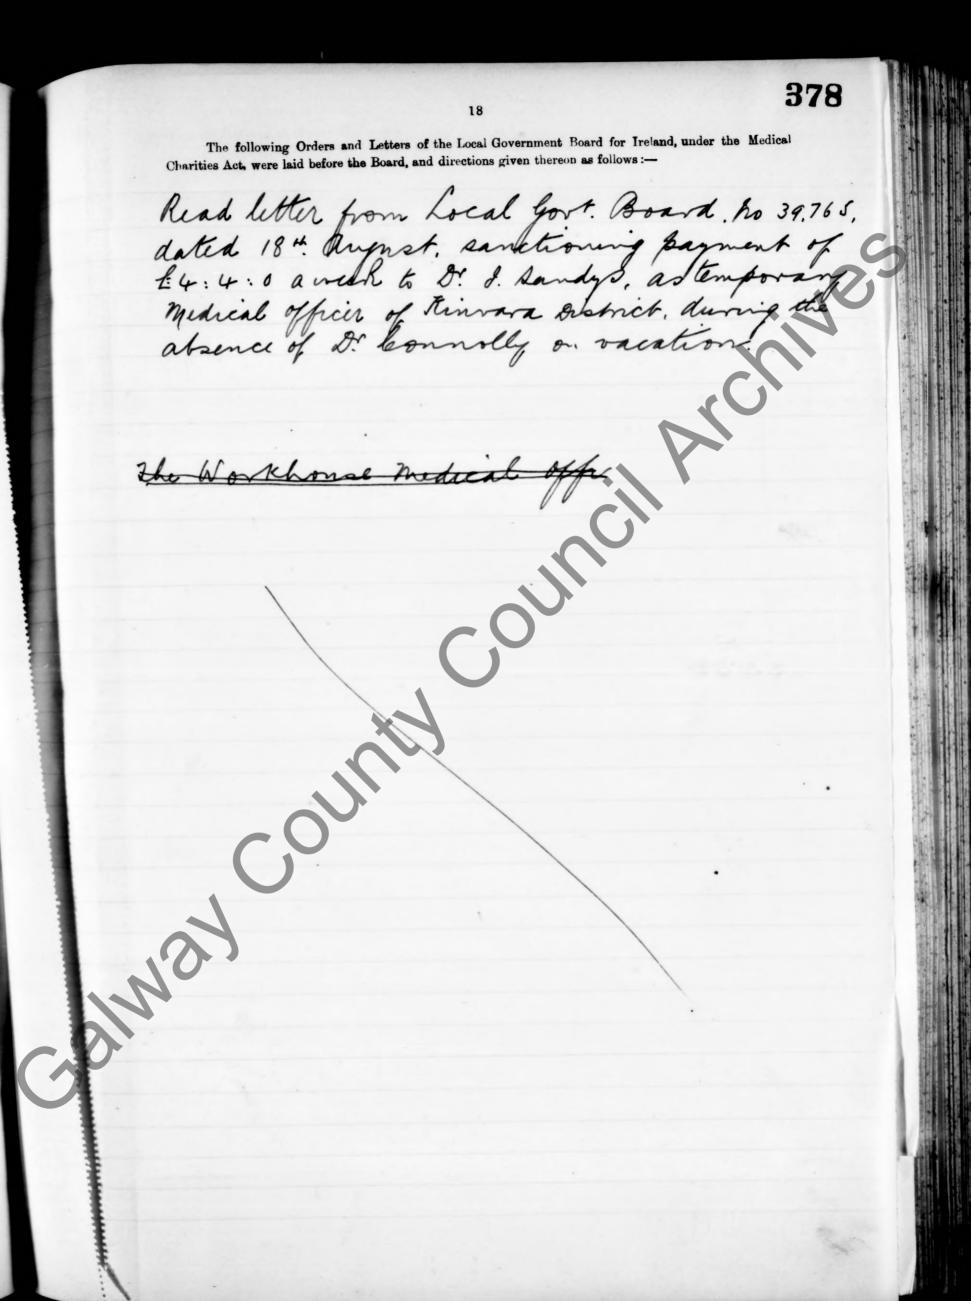

Read letter from Local good. Board dated 22 nd August No 39656, sanctioning payment of 62:2:0 to Debomoly, as remuneration for his services in professionally assisting the medical officer of the workhouse.

Read letter from Local Govt. Board ho 35 4 47, deted 12 August. sanctioning the temporary employment of Miss A. Kelly, as hurse in the Workhouse at renumeration of & 7: 10.0 a month, and vailway face to the amount of & 2.10.0.