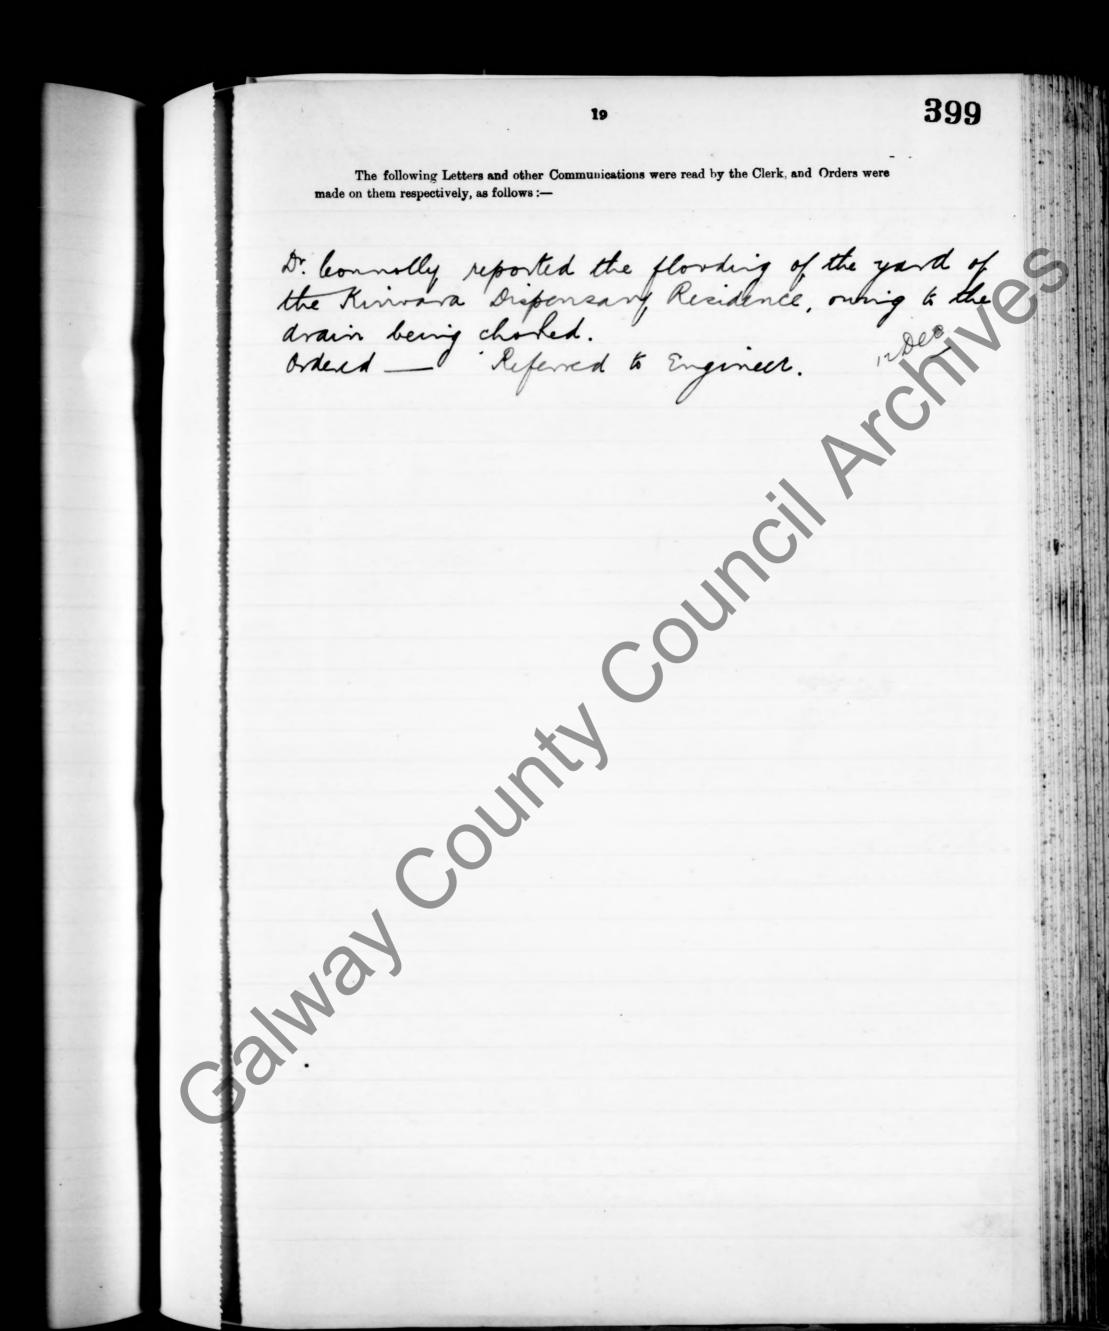

D! I. I. Ispan, Workhouse medical officer, was allowed 2 weeks annual vacation, during which D! Landys will discharge his dutiels at seale fee.

Resolved \_ that the Porter be allowed the usual remuneration of £3, for superintending the delivery of boat to in the Workhouse.