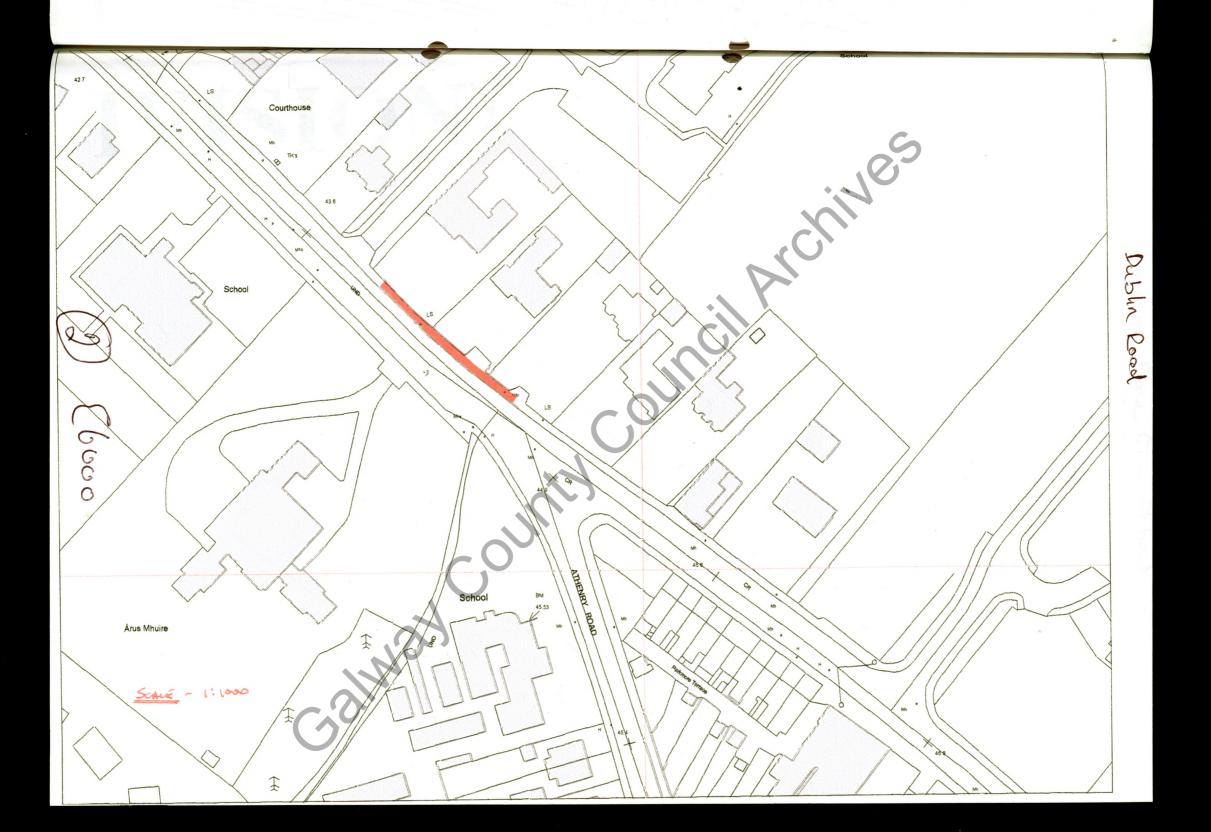

The Members examined the various proposals. It was proposed by Councillor Ward, seconded by Councillor McHugh and agreed that the following areas be included in the submission: Dublin Road Estate, Dublin Road, Cunnane Place (The Glebe), Shop Street, Vicar Street/Circular Road, Bohernagreena, Fairgreen Heights and Sun Street.

This concluded the Meeting

Recorded by: Angela Holian Town Clerk

SIGNED BY

MAYOR

Dushin Road Estate [35.000 der Hop or the Eslete

[16000.

£ 25.500