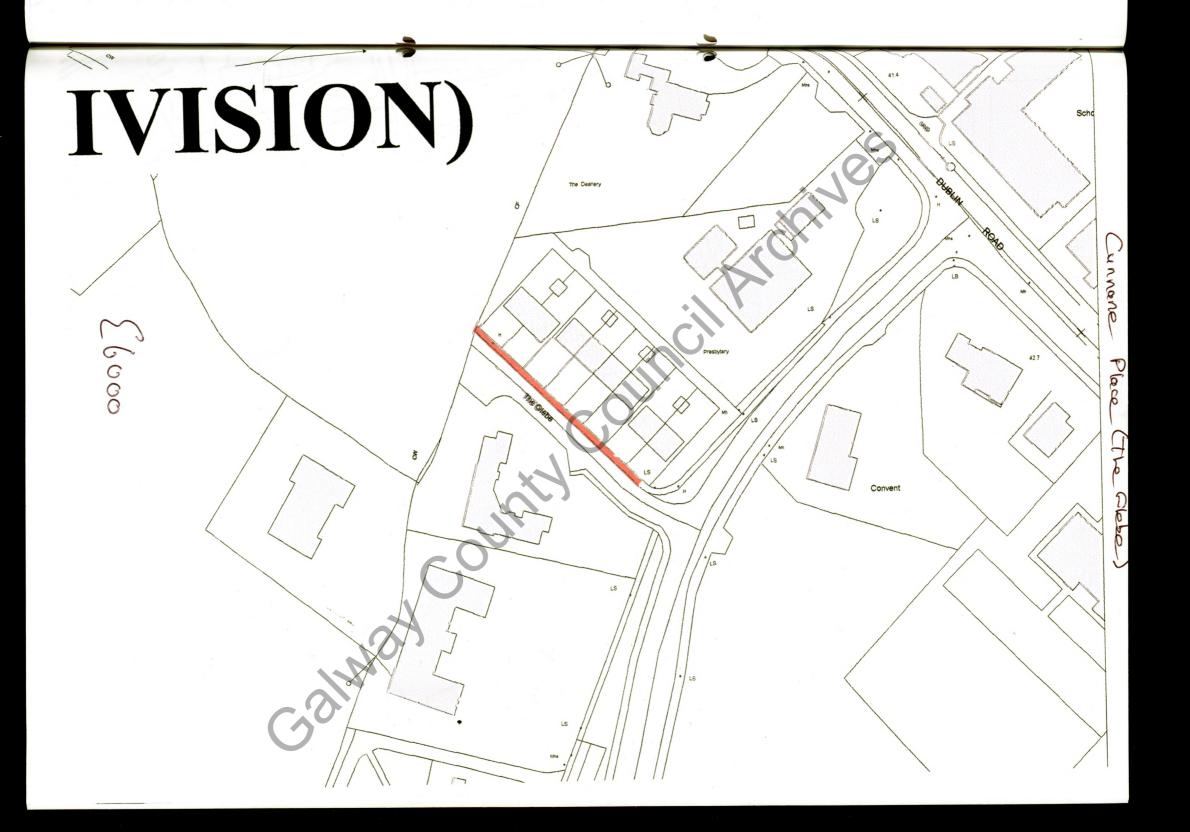

The Members examined the various proposals. It was proposed by Councillor Ward, seconded by Councillor McHugh and agreed that the following areas be included in the submission: Dublin Road Estate, Dublin Road, Cunnane Place (The Glebe), Shop Street, Vicar Street/Circular Road, Bohernagreena, Fairgreen Heights and Sun Street.