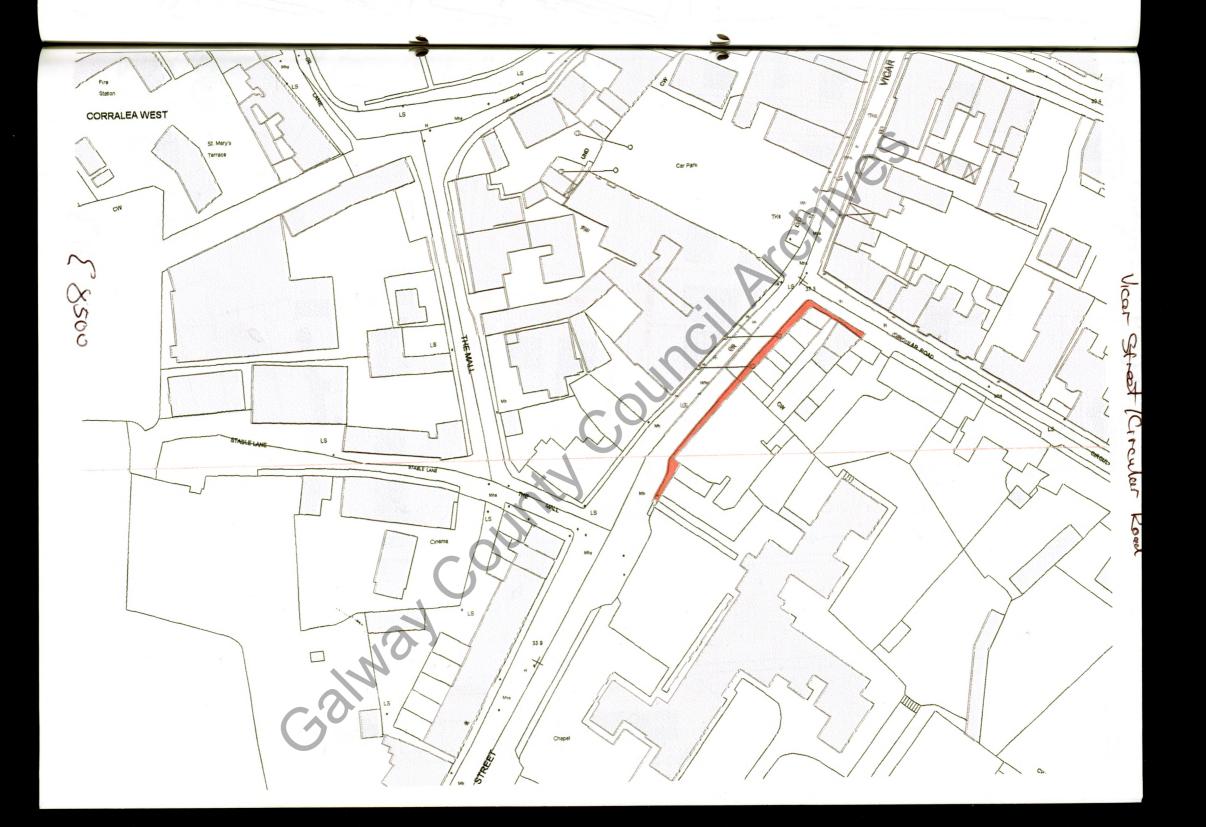

The Members examined the various proposals. It was proposed by Councillor Ward, seconded by Councillor McHugh and agreed that the following areas be included in the submission: Dublin Road Estate, Dublin Road, Cunnane Place (The Glebe), Shop Street, Vicar Street/Circular Road, Bohernagreena, Fairgreen Heights and Sun Street.