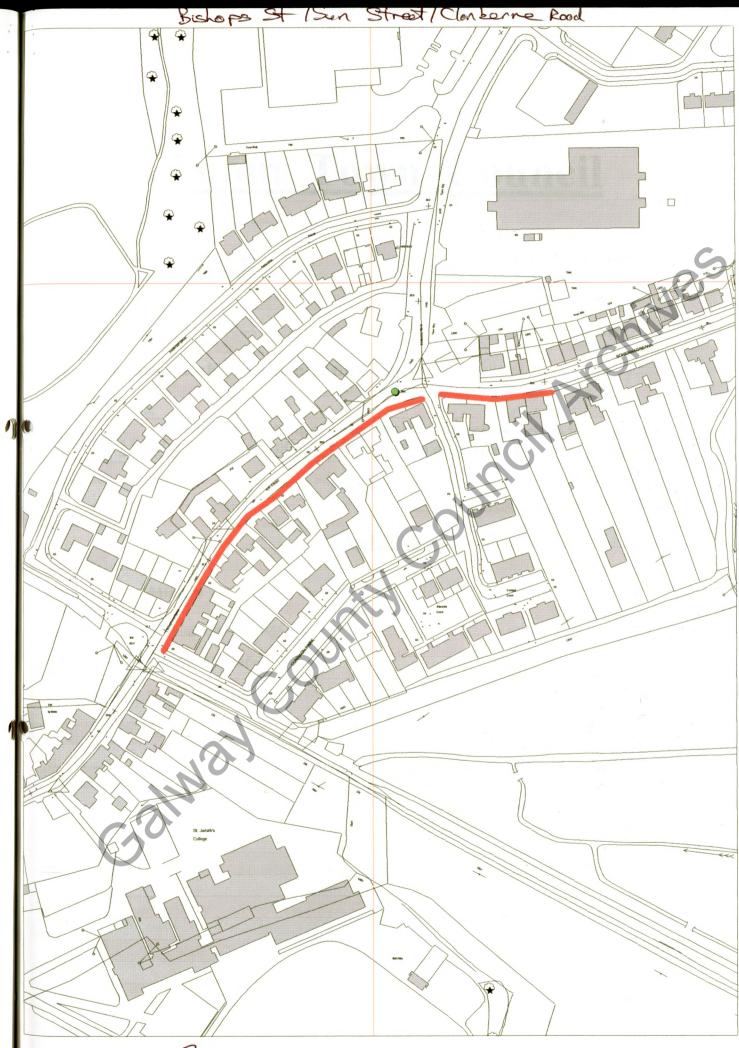

The Members examined the various proposals. It was proposed by Councillor Ward, seconded by Councillor McHugh and agreed that the following areas be included in the submission: Dublin Road Estate, Dublin Road, Cunnane Place (The Glebe), Shop Street, Vicar Street/Circular Road, Bohernagreena, Fairgreen Heights and Sun Street.

Replying to Councillor O'Grady the Town Engineer said the Traffic/Pedestrian lights at Bishop Street are due to be replaced.

Replying to Councillor McHugh the Town Engineer said he has spoken to the Gardai and the traffic lights at Abbey Trinity would be turned on.

Replaying to Councillor Ward regarding provision of central heating in Town Council houses Mr. Gilmore said the matter is being investigated.

Replying to Councillor O'Donnell-Brady the Town Engineer said the new footpaths at Bishop Street would continue to the entrance to Parkview Drive on one side and to sixty yards from the entrance to Curragh Park on the other side.

Letter dated 19<sup>th</sup> February, 2006 from Mr. Maurice Laheen, Secretary, Old Tuam Society regarding restoration of 1916 Monument at Bishop Street. The Town Engineer agreed to prepare a report for the April meeting.

Replying to Councillor O'Donnell-Brady the Town Engineer stated that a substantial section of footpath at Bishop Street would be refurbished this year.