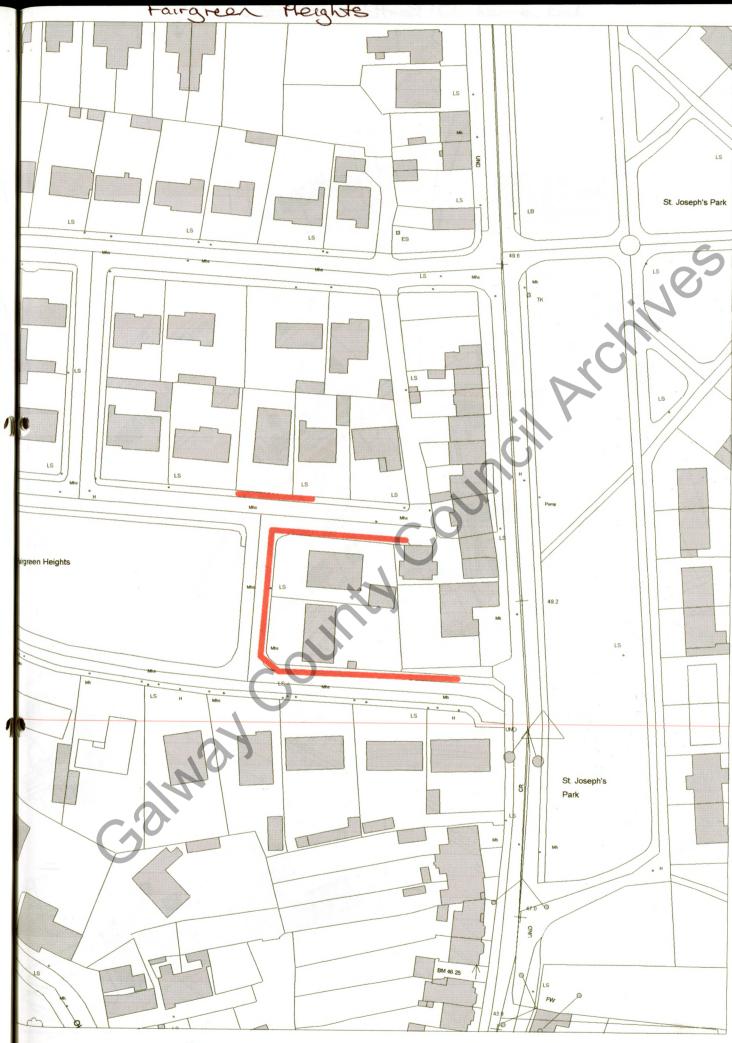

The Members examined the various proposals. It was proposed by Councillor Ward, seconded by Councillor McHugh and agreed that the following areas be included in the submission: Dublin Road Estate, Dublin Road, Cunnane Place (The Glebe), Shop Street, Vicar Street/Circular Road, Bohernagreena, Fairgreen Heights and Sun Street.

Replaying to Councillor Ward regarding provision of central heating in Town Council houses Mr. Gilmore said the matter is being investigated.

Replying to Councillor O'Donnell-Brady the Town Engineer said the new footpaths at Bishop Street would continue to the entrance to Parkview Drive on one side and to sixty yards from the entrance to Curragh Park on the other side.

Replying to Councillor O'Donnell-Brady the Town Engineer stated that a substantial section of footpath at Bishop Street would be refurbished this year.