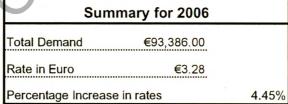

Amount of Demand 2005 and Estimate | ed 2006          | € 89,179.00   | € 93,386.00  |
| Closing (Debit)\                   | Credit Balance   | (€ 3,746.00)  |              |
| s                                  | Summary for 2000 | 6             |              |
| Total Demand                       | €93,386.00       |               |              |
| Rate in Euro Percentage Incr       | €3.28            |               |              |
| Percentage Incr                    | rease in rates   | 4.45%         |              |
|                                    |                  |               |              |
|                                    |                  |               |              |
|                                    |                  |               |              |



#### Draft Budget of Expenses for the Year to 31st December 2006 Tuam Town Council

| Housing                                      | Outturn<br>2005 | Est For<br>2006 |
|----------------------------------------------|-----------------|-----------------|
| 1 Repairs                                    | € 15,000.00     | € 17,000.00     |
| Legal Expenses                               | € 1,245.00      | € 700.00        |
| 3 Insurance                                  | € 17,652.00     | € 24,000.00     |
| 4 Town Clerks Salary 50%                     | € 6,857.00      | € 7,500.00      |
| 5 Town Engineers Salary 80%                  | € 6,089.00      | € 6,300.00      |
| 6 Pension                                    | € 2,501.00      | € 2,600.00      |
| 7 Printing, Post, Stationery, Ad