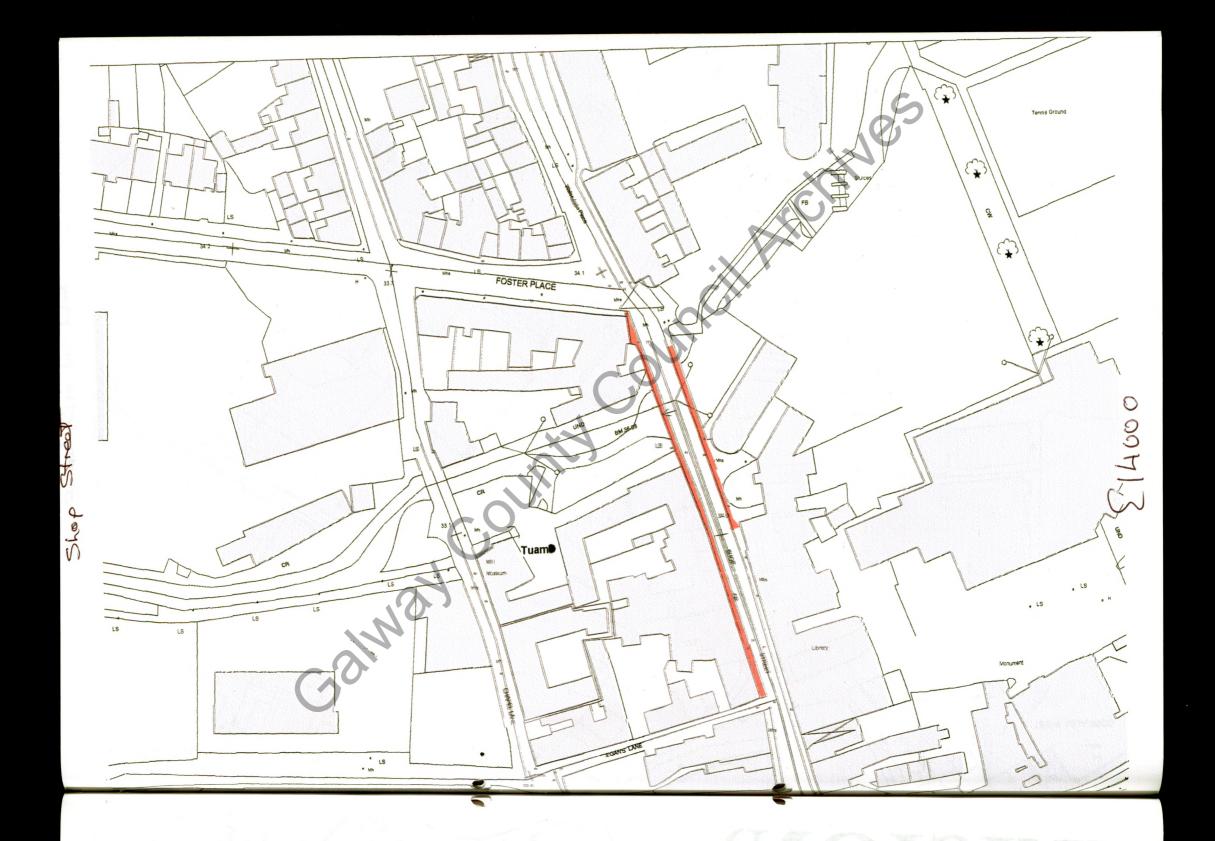

The Members examined the various proposals. It was proposed by Councillor Ward, seconded by Councillor McHugh and agreed that the following areas be included in the submission: Dublin Road Estate, Dublin Road, Cunnane Place (The Glebe), Shop Street, Vicar Street/Circular Road, Bohernagreena, Fairgreen Heights and Sun Street.