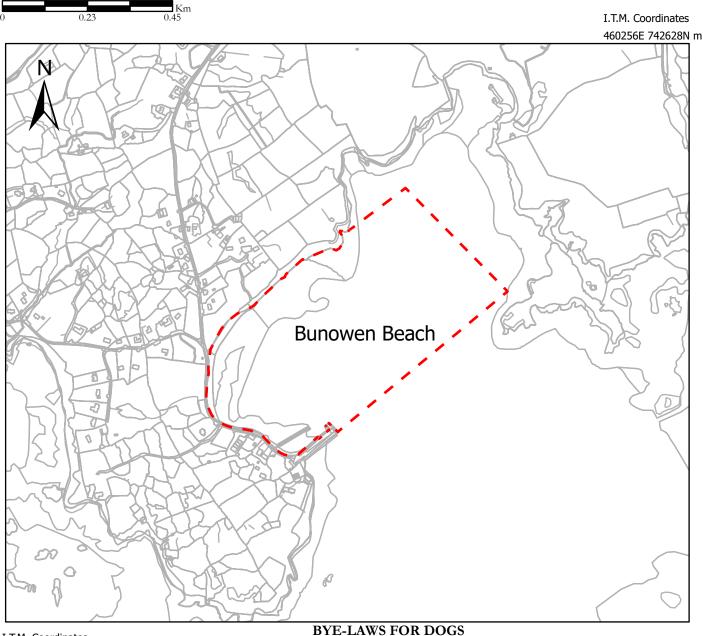

### GALWAY COUNTY COUNCIL BEACH BYE-LAWS 2022 - Bunowen Beach

I.T.M. Coordinates 458448E 741098N m

© Ordnance Survey Ireland

<u>Dogs on a lead</u> allowed at all times providing it is not causing a nuisance and its faeces are removed. Please clean up after your dog - pooper scoopers are available from the Council Offices and Lifeguard stations

Coordinate System: IRENET95 Irish Transverse Mercator

Townlands: An Aill Bhreac

**AILLEBRACK** 

O.S. Sheet: 2999

"SUMMER SEASON" MEANS THE PERIOD FROM 01ST JUNE TO 15TH **SEPTEMBER** 

#### **HEALTH WARNING**

DOG FAECES CAN CAUSE THE DISEASE TOXOCARIASIS, WHICH MAY RESULT IN BLINDNESS IN CHILDREN