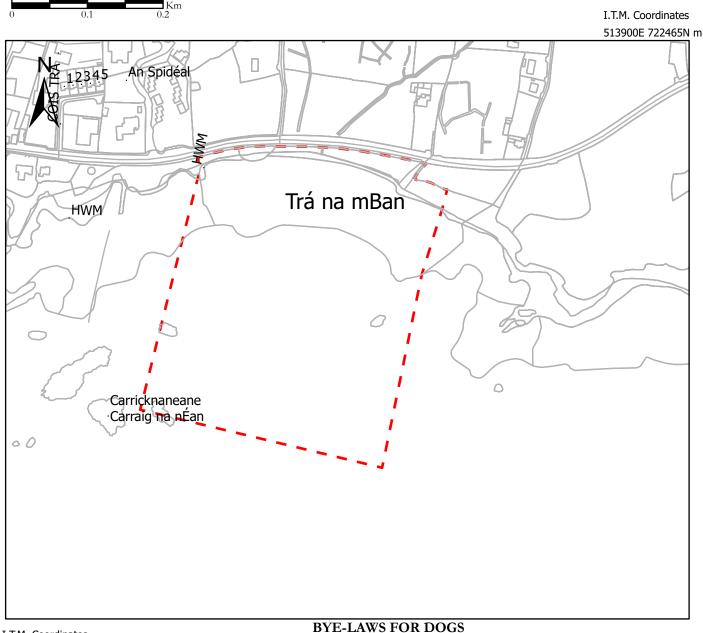

### GALWAY COUNTY COUNCIL BEACH BYE-LAWS 2022 - Trá na mBan

I.T.M. Coordinates 512996E 721700N m

<u>Dogs on a lead</u> allowed at all times providing it is not causing a nuisance and its faeces are removed. Please clean up after your dog - pooper scoopers are available from the Council Offices and Lifeguard stations

Coordinate System: IRENET95 Irish Transverse Mercator

Townlands: An Spidéal Thiar SPIDDLE WEST

An Spidéal Láir SPIDDLE MIDDLE

O.S. Sheet: 3466a

**EXTENT OF BYE LAW** 

"SUMMER SEASON" MEANS THE PERIOD FROM 01ST JUNE TO 15TH **SEPTEMBER** 

#### **HEALTH WARNING**

DOG FAECES CAN CAUSE THE DISEASE TOXOCARIASIS, WHICH MAY RESULT IN BLINDNESS IN CHILDREN

Date: 23/09/2022

Project Ref: Beach Bye-Laws 2022

© Ordnance Survey Ireland