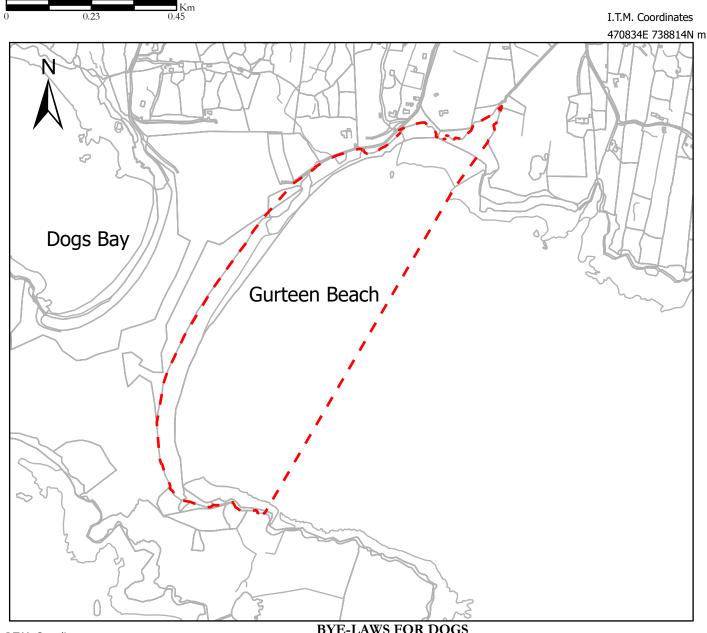

### GALWAY COUNTY COUNCIL BEACH BYE-LAWS 2022 - Gurteen Beach

I.T.M. Coordinates 469026E 737284N m **BYE-LAWS FOR DOGS** 

<u>Dogs on a lead</u> allowed at all times providing it is not causing a nuisance and its faeces are removed. Please clean up after your dog - pooper scoopers are available from the Council Offices and Lifeguard stations

Coordinate System: IRENET95 Irish Transverse Mercator

Townlands: Iorras Beag Thiar **ERRISBEG WEST** 

O.S. Sheet: 3070, 3136

EXTENT OF BYE LAW

"SUMMER SEASON" MEANS THE PERIOD FROM 01ST JUNE TO 15TH **SEPTEMBER** 

#### **HEALTH WARNING**

DOG FAECES CAN CAUSE THE DISEASE TOXOCARIASIS, WHICH MAY RESULT IN BLINDNESS IN CHILDREN

Drawing Title Gurteen Beach

Rev: 01 Status: Draft Scale: 1:10000@A4 Drawing No: 011

Designed by: BH Drawing By: BH Checked By: Date: 23/09/2022