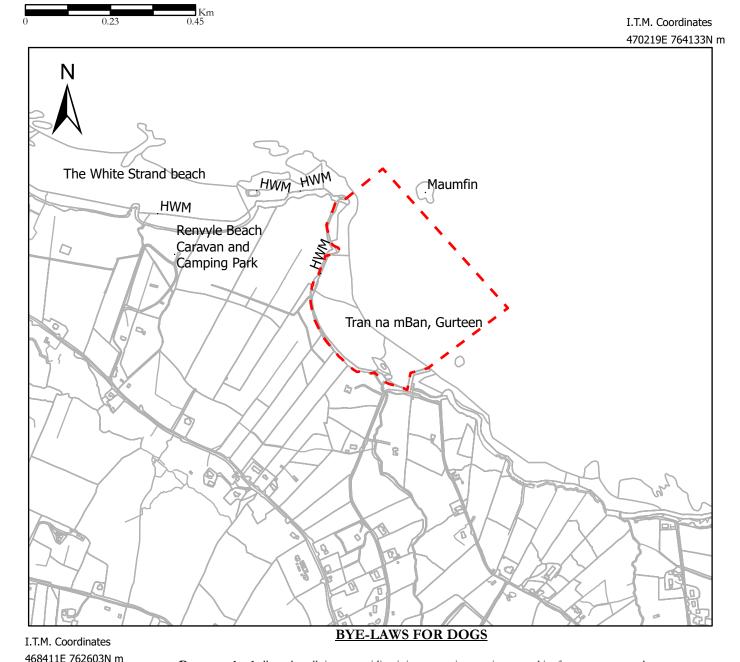

### GALWAY COUNTY COUNCIL BEACH BYE-LAWS 2022 - The White Strand beach

I.T.M. Coordinates 469639E 764644N m Graveyard The White Strand beach ٥, 7 Tran na mBan, Gurteen An Roisín Dubh Rusheenduff **BYE-LAWS FOR DOGS** I.T.M. Coordinates

<u>Dogs on a lead</u> allowed at all times providing it is not causing a nuisance and its faeces are removed.

<u>Please clean up after your dog -</u> pooper scoopers are available from the Council Offices and Lifeguard stations

Coordinate System: IRENET95 Irish Transverse Mercator

467832E 763114N m

Ordnance Survey Ireland

Townlands: An Tulaigh Bhea

**TULLY BEG** 

An Tulaigh Mhór TULLY MORE

O.S. Sheet: 2521

"SUMMER SEASON" MEANS THE PERIOD FROM 01ST JUNE TO 15TH SEPTEMBER

#### **HEALTH WARNING**

DOG FAECES CAN CAUSE THE DISEASE TOXOCARIASIS, WHICH MAY RESULT IN BLINDNESS IN CHILDREN