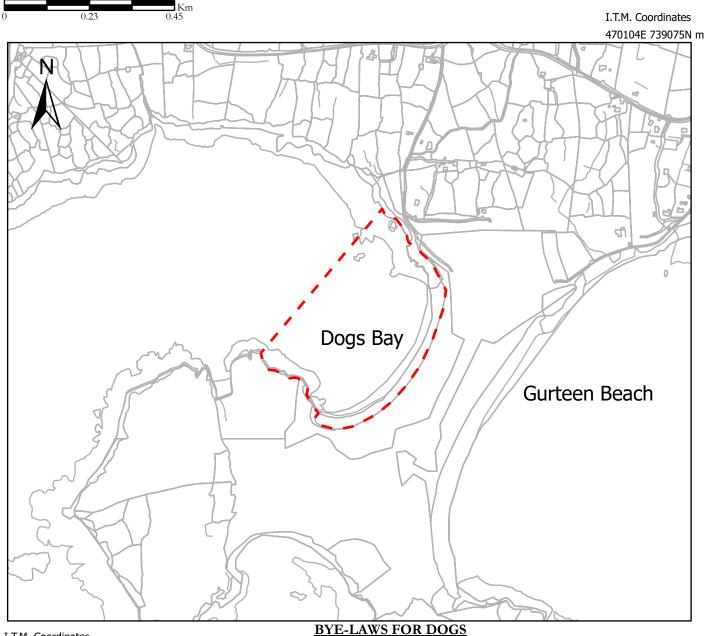

# GALWAY COUNTY COUNCIL BEACH BYE-LAWS 2022 - Dogs Bay

I.T.M. Coordinates 468296E 737545N m

© Ordnance Survey Ireland

<u>Dogs on a lead</u> allowed at all times providing it is not causing a nuisance and its faeces are removed. Please clean up after your dog - pooper scoopers are available from the Council Offices and Lifeguard stations

Coordinate System: IRENET95 Irish Transverse Mercator

Townlands: Iorras Beag Thiar **ERRISBEG WEST** 

O.S. Sheet: 3070, 3136

EXTENT OF BYE LAW

"SUMMER SEASON" MEANS THE PERIOD FROM 01ST JUNE TO 15TH **SEPTEMBER** 

#### **HEALTH WARNING**

DOG FAECES CAN CAUSE THE DISEASE TOXOCARIASIS, WHICH MAY RESULT IN **BLINDNESS IN CHILDREN** 

| Revision 1                                                                                                       | Description of changes made | By | Date |
|------------------------------------------------------------------------------------------------------------------|-----------------------------|----|------|
| -                                                                                                                |                             | -  | -    |
| Galway County Council County Hall, Prospect Hill, Galway. H91H6KX Ph: 091-509000, customerservices@galwaycoco.ic |                             |    |      |