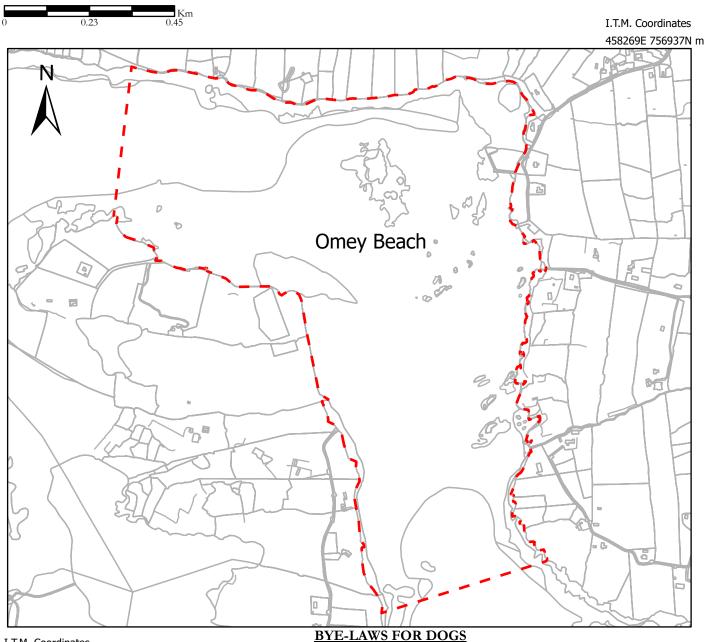

# GALWAY COUNTY COUNCIL BEACH BYE-LAWS 2022 - Omey Beach

I.T.M. Coordinates 456461E 755407N m

<u>Dogs on a lead</u> allowed at all times providing it is not causing a nuisance and its faeces are removed. Please clean up after your dog - pooper scoopers are available from the Council Offices and Lifeguard stations

Townlands: Na Paistí **PATCHES** 

An Cladach Dubh **CLADDAGHDUFF** 

An Cartúr Beag **CARTOORBEG** 

&

An Storraicín **STURRAKEEN** 

O.S. Sheet: 2655c, 2655d, 2724

EXTENT OF BYE LAW

"SUMMER SEASON" MEANS THE PERIOD FROM 01ST JUNE TO 15TH **SEPTEMBER** 

#### **HEALTH WARNING**

DOG FAECES CAN CAUSE THE DISEASE TOXOCARIASIS, WHICH MAY RESULT IN BLINDNESS IN CHILDREN

| Revision I                                                                                                       | Description of changes made | Ву | Date |
|------------------------------------------------------------------------------------------------------------------|-----------------------------|----|------|
|                                                                                                                  | -                           | -  | -    |
| Galway County Council County Hall, Prospect Hill, Galway. H91H6KX Ph: 091-509000, customerservices@galwaycoco.ie |                             |    |      |

Project Title Beach Bye-Laws 2022

Drawing Title Omey Beach

Rev: 01 Status: Draft Scale: 1:10000@A4 Drawing No: 014

Designed by: BH Drawing By: BH Checked By: Project Ref: Beach Bye-Laws 2022 Date: 23/09/2022

Ordnance Survey Ireland