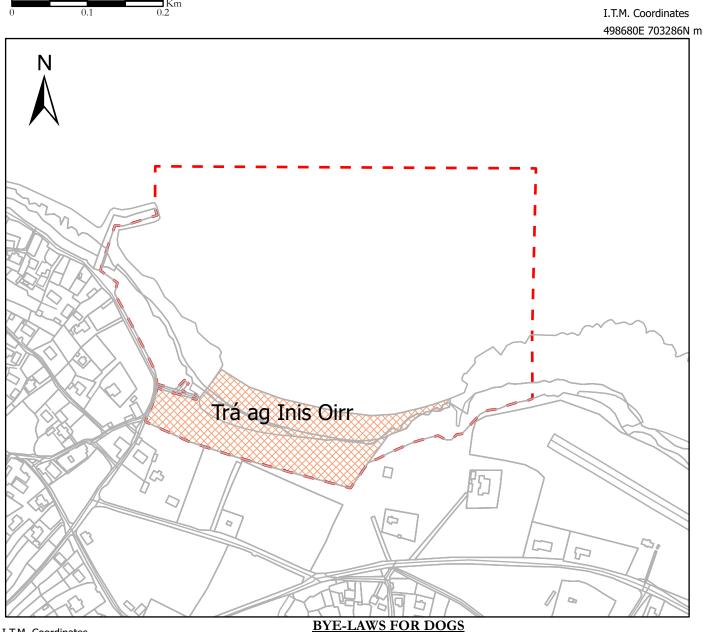

# GALWAY COUNTY COUNCIL BEACH BYE-LAWS 2022 - Trá ag Inis Oirr

I.T.M. Coordinates 497776E 702521N m

No dogs allowed onto the restricted beach areas between 11am and 7pm during the summer season. Dogs on a lead allowed at all other times providing it is not causing a nuisance and its faeces are removed. Please clean up after your dog - pooper scoopers are available from the Council Offices and Lifeguard stations

Townlands: Inis Oírr **INISHEER** 

O.S. Sheet: 3792

"SUMMER SEASON" MEANS THE PERIOD FROM 01ST JUNE TO 15TH **SEPTEMBER** 

#### **HEALTH WARNING**

DOG FAECES CAN CAUSE THE DISEASE TOXOCARIASIS, WHICH MAY RESULT IN BLINDNESS IN CHILDREN

Rev: 01 Status: Draft

Drawing No: 007 Scale: 1:5000@A4

Designed by: BH Drawing By: BH Checked By: JB Project Ref: Beach Bye-Laws 2022 Date: 23/09/2022