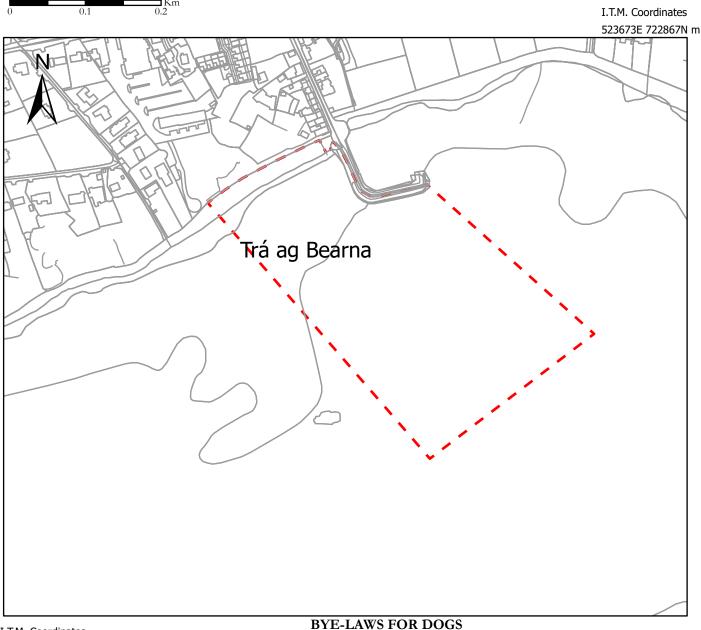

# GALWAY COUNTY COUNCIL BEACH BYE-LAWS 2022 - Trá ag Bearna

I.T.M. Coordinates 522769E 722102N m

<u>Dogs on a lead</u> allowed at all times providing it is not causing a nuisance and its faeces are removed. Please clean up after your dog - pooper scoopers are available from the Council Offices and Lifeguard stations

Townlands: Rinn na Mara

**SEAPOINT** 

O.S. Sheet: 3468b

"SUMMER SEASON" MEANS THE PERIOD FROM 01ST JUNE TO 15TH **SEPTEMBER** 