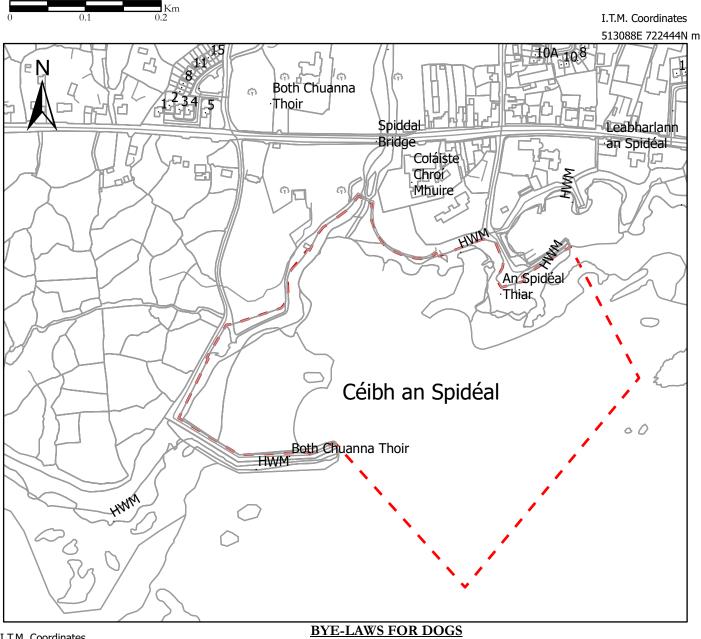

# GALWAY COUNTY COUNCIL BEACH BYE-LAWS 2022 - Céibh an Spidéal

I.T.M. Coordinates 512184E 721679N m

<u>Dogs on a lead</u> allowed at all times providing it is not causing a nuisance and its faeces are removed. Please clean up after your dog - pooper scoopers are available from the Council Offices and Lifeguard stations

Townlands: Both Chuanna Thoir **BOHOONA EAST** 

O.S. Sheet: 3466A

EXTENT OF BYE LAW

"SUMMER SEASON" MEANS THE PERIOD FROM 01ST JUNE TO 15TH **SEPTEMBER** 

### **HEALTH WARNING**

DOG FAECES CAN CAUSE THE DISEASE TOXOCARIASIS, WHICH MAY RESULT IN BLINDNESS IN CHILDREN

| Revision                                                                                                          | Description of changes made | Ву | Date |
|-------------------------------------------------------------------------------------------------------------------|-----------------------------|----|------|
| -                                                                                                                 | -                           | -  | -    |
| Galway County Council  County Hall, Prospect Hill, Galway. H91H6KX Ph: 091-509000, customerservices@galwaycoco.ic |                             |    |      |

Project Title Beach Bye-Laws 2022

Drawing Title Céibh an Spidéal

Rev: 01 Status: Draft Scale: 1:5000@A4 Drawing No: 003

Designed by: BH Drawing By: BH Checked By: Project Ref: Beach Bye-Laws 2022 Date: 23/09/2022