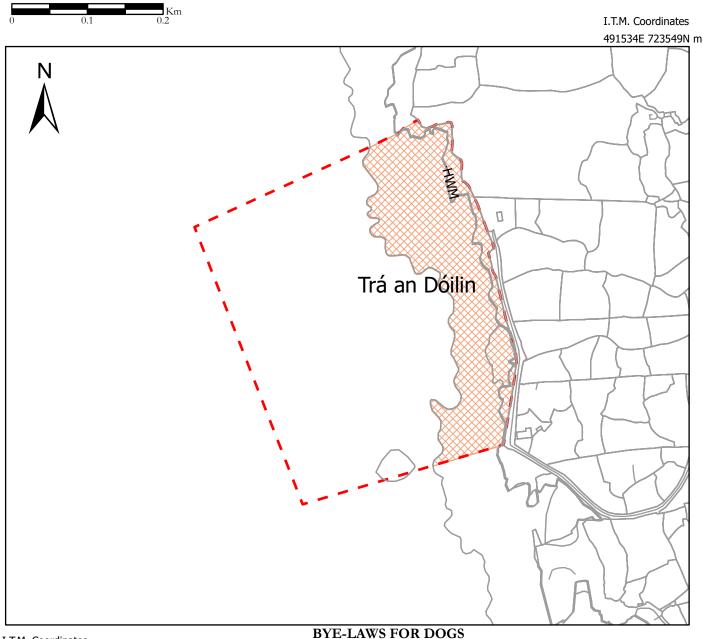

# GALWAY COUNTY COUNCIL BEACH BYE-LAWS 2022 - Trá an Dóilin

I.T.M. Coordinates 490630E 722785N m

No dogs allowed onto the restricted beach areas between 11am and 7pm during the summer season.

Dogs on a lead allowed at all other times providing it is not causing a nuisance and its faeces are removed.

Please clean up after your dog - pooper scoopers are available from the Council Offices and Lifeguard stations

Townlands: An Cheathrú Rua Theas CARROWROE SOUTH

O.S. Sheet: 3398

"SUMMER SEASON" MEANS THE PERIOD FROM 01ST JUNE TO 15TH SEPTEMBER

#### **HEALTH WARNING**

DOG FAECES CAN CAUSE THE DISEASE TOXOCARIASIS, WHICH MAY RESULT IN BLINDNESS IN CHILDREN

| Revision Descrip                                                                                                   | tion of changes made | Ву    | Date |
|--------------------------------------------------------------------------------------------------------------------|----------------------|-------|------|
|                                                                                                                    |                      | -     | -    |
| Galway County Council  County Hall, Prospect Hill, Galway. H91H6KX  Ph: 091-509000, customerservices@galwaycoco.id |                      | 1H6KX |      |

Project Title Beach Bye-Laws 2022

Drawing Title Trá an Dóilin

Drawing No: 005 Rev: 01 Status: Draft Scale: 1:5000@A4

Designed by: BH Drawing By: BH Checked By: JB
Project Ref: Beach Bye-Laws 2022 Date: 23/09/2022