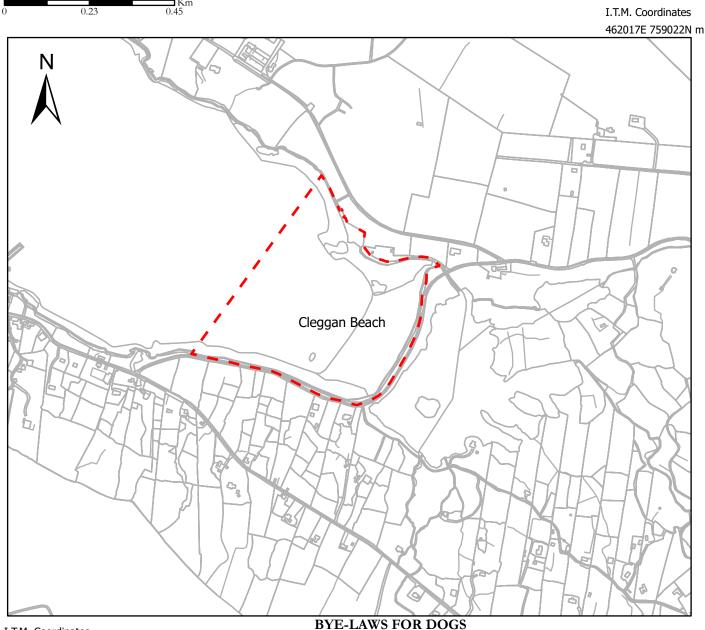

# GALWAY COUNTY COUNCIL BEACH BYE-LAWS 2022 - Cleggan Beach

I.T.M. Coordinates 460209E 757492N m

<u>Dogs on a lead</u> allowed at all times providing it is not causing a nuisance and its faeces are removed. Please clean up after your dog - pooper scoopers are available from the Council Offices and Lifeguard stations

Coordinate System: IRENET95 Irish Transverse Mercator

Townlands: An Trian **TREAN** 

O.S. Sheet: 2656

EXTENT OF BYE LAW

"SUMMER SEASON" MEANS THE PERIOD FROM 01ST JUNE TO 15TH **SEPTEMBER** 

#### **HEALTH WARNING**

DOG FAECES CAN CAUSE THE DISEASE TOXOCARIASIS, WHICH MAY RESULT IN **BLINDNESS IN CHILDREN** 

| Revision                                                                                                                                                | Description of changes made | Ву | Date |
|---------------------------------------------------------------------------------------------------------------------------------------------------------|-----------------------------|----|------|
| -                                                                                                                                                       | -                           | -  | -    |
| Galway County Council Combairle Chotate na Gaillimhe Combairle Chotate na Gaillimhe Chotate na Gaillimhe Ph: 091-509000, customerservices@galwaycoco.ie |                             |    |      |

Project Title

Beach Bye-Laws 2022

Drawing Title Cleggan Beach

Rev: 01 Status: Draft Scale: 1:10000@A4

Designed by: BH

Drawing No: 016

Drawing By: BH Checked By:

Date: 23/09/2022