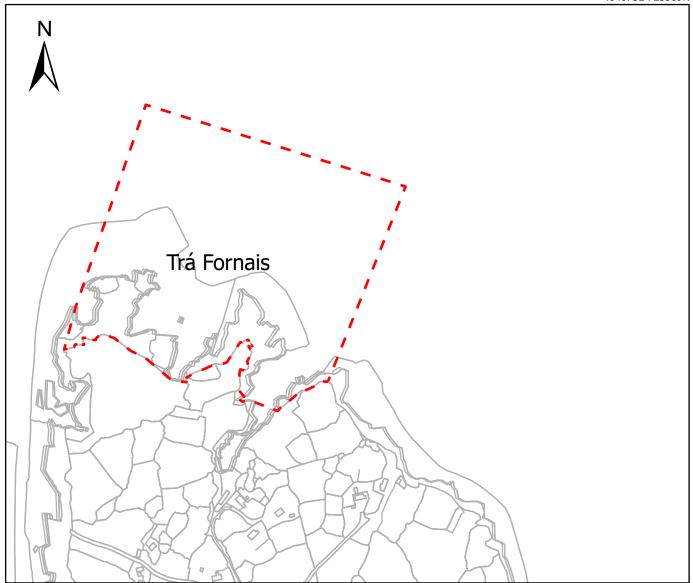

## GALWAY COUNTY COUNCIL BEACH BYE-LAWS 2022 - Trá Fornais

I.T.M. Coordinates 484073E 725389N m

I.T.M. Coordinates 483169E 724624N m **BYE-LAWS FOR DOGS** 

Please clean up after your dog - pooper scoopers are available from the Council Offices and Lifeguard stations

<u>Dogs on a lead</u> allowed at all times providing it is not causing a nuisance and its faeces are removed.

Townlands: Fornais **FURNACE** 

O.S. Sheet: 3396

EXTENT OF BYE LAW

"SUMMER SEASON" MEANS THE PERIOD FROM 01ST JUNE TO 15TH **SEPTEMBER** 

### **HEALTH WARNING**

DOG FAECES CAN CAUSE THE DISEASE TOXOCARIASIS, WHICH MAY RESULT IN BLINDNESS IN CHILDREN

Project Title

Beach Bye-Laws 2022

Drawing Title

Trá Fornais

Drawing No: 009

Rev: 01 Status: Draft Scale: 1:5000@A4