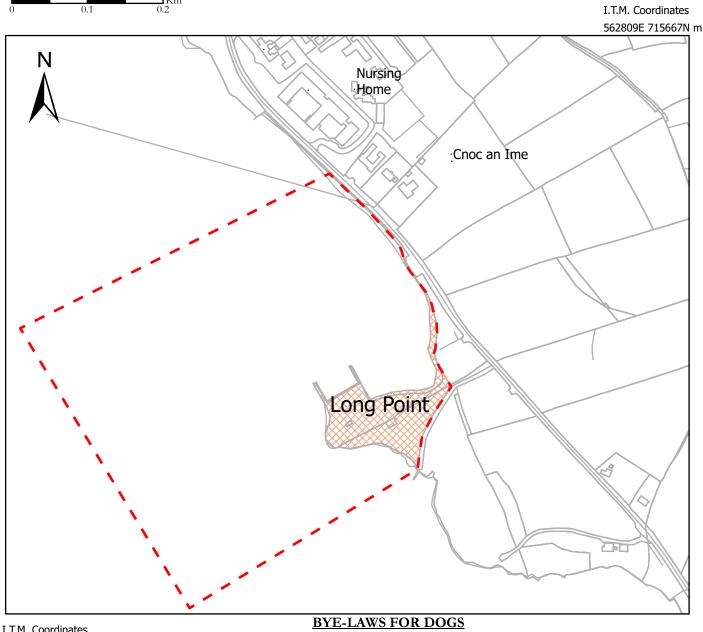

# GALWAY COUNTY COUNCIL BEACH BYE-LAWS 2022 - Long Point

I.T.M. Coordinates 561905E 714902N m

No dogs allowed onto the restricted beach areas between 11am and 7pm during the summer season. Dogs on a lead allowed at all other times providing it is not causing a nuisance and its faeces are removed. Please clean up after your dog - pooper scoopers are available from the Council Offices and Lifeguard stations

Townlands: Cnoc an Ime **KNOCKANIMA** 

O.S. Sheet: 3576

EXTENT OF BYE LAW

AREA OF DOG RESTRICTIONS ON BEACH AREA (CAR PARK EXEMPT)

> "SUMMER SEASON" MEANS THE PERIOD FROM 01ST JUNE TO 15TH **SEPTEMBER**

#### **HEALTH WARNING**

DOG FAECES CAN CAUSE THE DISEASE TOXOCARIASIS, WHICH MAY RESULT IN BLINDNESS IN CHILDREN

Project Title Beach Bye-Laws 2022

Long Point Loughrea Drawing Title

Rev: 01 Status: Draft Scale: 1:5000@A4 Drawing No: 023