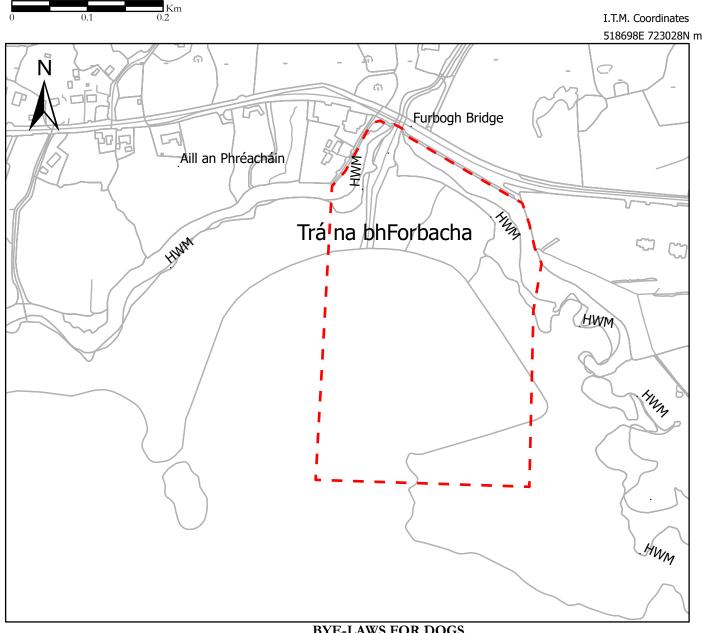

## GALWAY COUNTY COUNCIL BEACH BYE-LAWS 2022 - Trá na bhForbacha

I.T.M. Coordinates 517794E 722263N m

#### **BYE-LAWS FOR DOGS**

<u>Dogs on a lead</u> allowed at all times providing it is not causing a nuisance and its faeces are removed. Please clean up after your dog - pooper scoopers are available from the Council Offices and Lifeguard stations

Coordinate System: IRENET95 Irish Transverse Mercator

Townlands: Baile na hAbhann **BALLYNAHOWN** 

&

Aill an Phréacháin **ALLAPHREAGHAUN** 

O.S. Sheet: 3467b

EXTENT OF BYE LAW

"SUMMER SEASON" MEANS THE PERIOD FROM 01ST JUNE TO 15TH **SEPTEMBER** 

#### **HEALTH WARNING**

DOG FAECES CAN CAUSE THE DISEASE TOXOCARIASIS, WHICH MAY RESULT IN BLINDNESS IN CHILDREN

| Revision                                                                                                         | Description of changes made | Ву | Date |  |
|------------------------------------------------------------------------------------------------------------------|-----------------------------|----|------|--|
| -                                                                                                                | -                           | -  | -    |  |
| Galway County Council County Hall, Prospect Hill, Galway. H91H6KX Ph: 091-509000, customerservices@galwaycoco.ie |                             |    |      |  |

Beach Bye-Laws 2022

Drawing Title Trá na bhForbacha

Rev: 01 Status: Draft Scale: 1:5000@A4 Drawing No: 001

Designed by: BH Drawing By: BH Checked By: Project Ref: Beach Bye-Laws 2022 Date: 23/09/2022

© Ordnance Survey Ireland