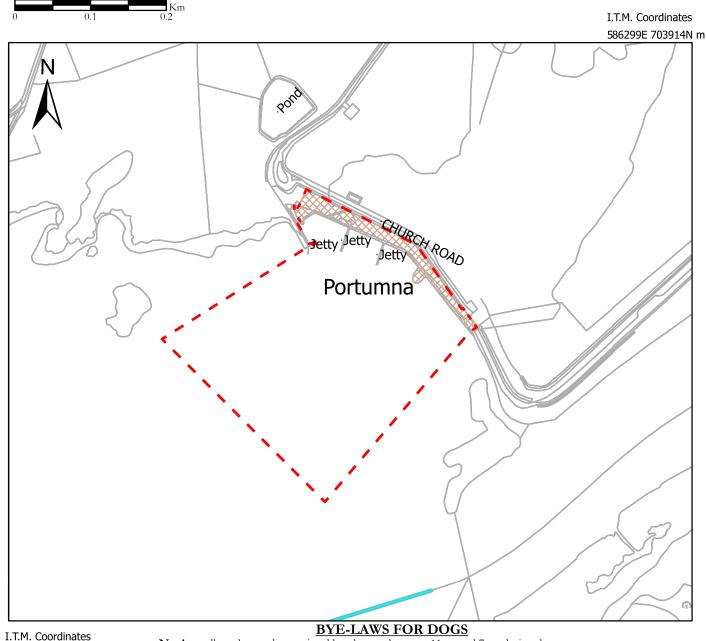

# GALWAY COUNTY COUNCIL BEACH BYE-LAWS 2022 - Portumna

I.T.M. Coordinates 585395E 703149N m

No dogs allowed onto the restricted beach areas between 11am and 7pm during the summer season.

Dogs on a lead allowed at all other times providing it is not causing a nuisance and its faeces are removed.

Please clean up after your dog - pooper scoopers are available from the Council Offices and Lifeguard stations

Townlands: Diméin Phort Omna PORTUMNA DEMESNE

O.S. Sheet: 3812a, 3812b 3812c, 3812d

AREA OF DOG RESTRICTIONS ON BEACH AREA (CAR PARK EXEMPT)

"SUMMER SEASON" MEANS THE PERIOD FROM 01ST JUNE TO 15TH SEPTEMBER