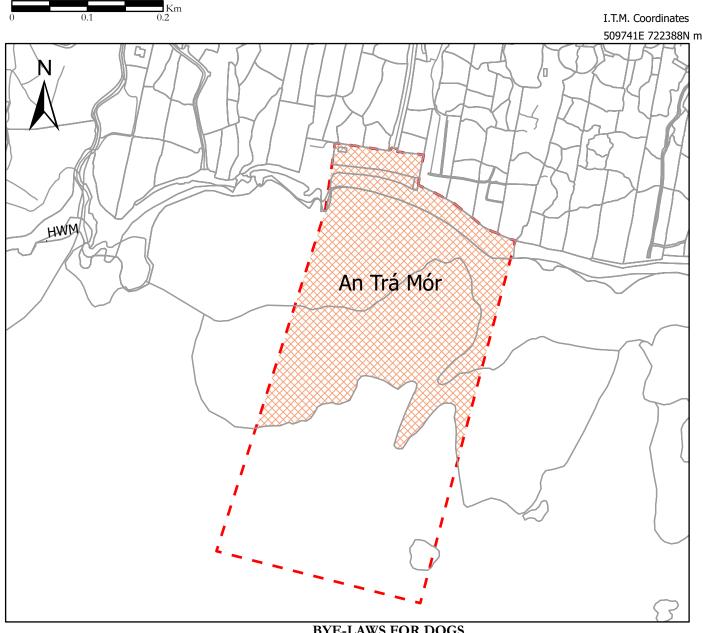

## GALWAY COUNTY COUNCIL BEACH BYE-LAWS 2022 - An Trá Mór

I.T.M. Coordinates 508837E 721623N m

#### **BYE-LAWS FOR DOGS**

No dogs allowed onto the restricted beach areas between 11am and 7pm during the summer season. Dogs on a lead allowed at all other times providing it is not causing a nuisance and its faeces are removed. Please clean up after your dog - pooper scoopers are available from the Council Offices and Lifeguard stations

Coordinate System: IRENET95 Irish Transverse Mercator

Townlands: Coill Rua Thiar KILROE WEST

O.S. Sheet: 3465A

"SUMMER SEASON" MEANS THE PERIOD FROM 01ST JUNE TO 15TH **SEPTEMBER** 

#### **HEALTH WARNING**

DOG FAECES CAN CAUSE THE DISEASE TOXOCARIASIS, WHICH MAY RESULT IN BLINDNESS IN CHILDREN

Drawing Title An Trá Mór Rev: 01 Status: Draft Scale: 1:5000@A4 Drawing No: 004 Designed by: BH Drawing By: BH Checked By: JB