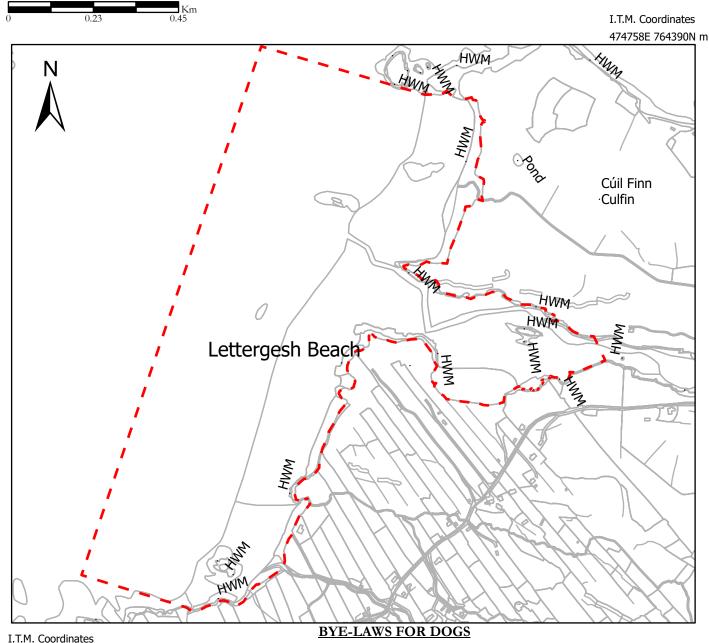

# GALWAY COUNTY COUNCIL BEACH BYE-LAWS 2022 - Lettergesh Beach

Townlands: Leitir Geis Thiar LETTERGESH WEST

O.S. Sheet: 2522

- - - EXTENT OF BYE LAW

"SUMMER SEASON" MEANS THE PERIOD FROM 01ST JUNE TO 15TH SEPTEMBER

#### **HEALTH WARNING**

DOG FAECES CAN CAUSE THE DISEASE TOXOCARIASIS, WHICH MAY RESULT IN BLINDNESS IN CHILDREN

| Revision                                                                                                                                              | Description of changes made | By         | Date  |
|-------------------------------------------------------------------------------------------------------------------------------------------------------|-----------------------------|------------|-------|
| -                                                                                                                                                     | -                           | -          | -     |
| Galway County C  County Hall, Prospect Hill, Galway  County County County County County Hall, Prospect Hill, Galway  Ph: 091-509000, customerservices |                             | Galway. H9 | 1H6KX |

Project Title Beach Bye-Laws 2022

Drawing Title Lettergesh Beach

Drawing No: 019 Rev: 01 Status: Draft Scale: 1:100

Drawing No: 019 Rev: 01 Status: Draft Scale: 1:10000@A4

Designed by: BH Drawing By: BH Checked By: JB
Project Ref: Beach Bye-Laws 2022 Date: 23/09/2022