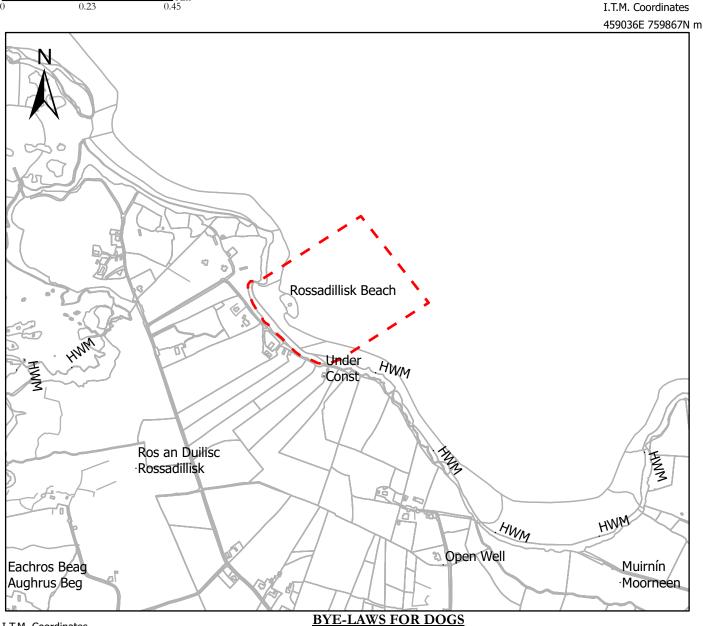

### GALWAY COUNTY COUNCIL BEACH BYE-LAWS 2022 - Rossadillisk Beach

I.T.M. Coordinates 457228E 758337N m

© Ordnance Survey Ireland

<u>Dogs on a lead</u> allowed at all times providing it is not causing a nuisance and its faeces are removed.

Please clean up after your dog - pooper scoopers are available from the Council Offices and Lifeguard stations

Coordinate System: IRENET95 Irish Transverse Mercator

Townlands: Ros an Duilisc ROSSADILLISK

O.S. Sheet: 2585, 2655, 2655b

EXTENT OF BYE LAW

"SUMMER SEASON" MEANS THE PERIOD FROM 01ST JUNE TO 15TH **SEPTEMBER** 

#### **HEALTH WARNING**

DOG FAECES CAN CAUSE THE DISEASE TOXOCARIASIS, WHICH MAY RESULT IN BLINDNESS IN CHILDREN