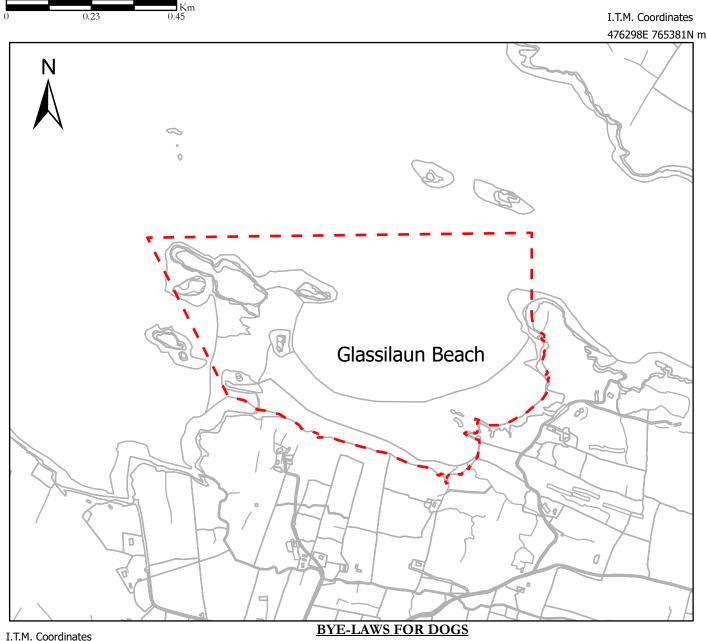

## GALWAY COUNTY COUNCIL BEACH BYE-LAWS 2022 - Glassilaun Beach

474490E 763851N m

© Ordnance Survey Ireland

<u>Dogs on a lead</u> allowed at all times providing it is not causing a nuisance and its faeces are removed. Please clean up after your dog - pooper scoopers are available from the Council Offices and Lifeguard stations

Coordinate System: IRENET95 Irish Transverse Mercator

Townlands: Glasoileán

**GLASSILLAUN** 

O.S. Sheet: 2522

EXTENT OF BYE LAW

"SUMMER SEASON" MEANS THE PERIOD FROM 01ST JUNE TO 15TH **SEPTEMBER** 

#### **HEALTH WARNING**

DOG FAECES CAN CAUSE THE DISEASE TOXOCARIASIS, WHICH MAY RESULT IN BLINDNESS IN CHILDREN

| Revision                                                                                                         | Description of changes made    | Ву | Date |  |  |  |
|------------------------------------------------------------------------------------------------------------------|--------------------------------|----|------|--|--|--|
| -                                                                                                                | -                              | -  | -    |  |  |  |
| Galway County Council County Hall, Prospect Hill, Galway. H91H6KX Ph: 091-509000, customerservices@galwaycoco.ie |                                |    |      |  |  |  |
| Project Title Beach Bye-Laws 2022                                                                                |                                |    |      |  |  |  |
| Drawing                                                                                                          | Orawing Title Glassilaun Beach |    |      |  |  |  |
|                                                                                                                  |                                |    |      |  |  |  |

Drawing No: 020 Rev: 01 Status: Draft Scale: 1:10000@A4

Designed by: BH Drawing By: BH Checked By: Project Ref: Beach Bye-Laws 2022 Date: 23/09/2022