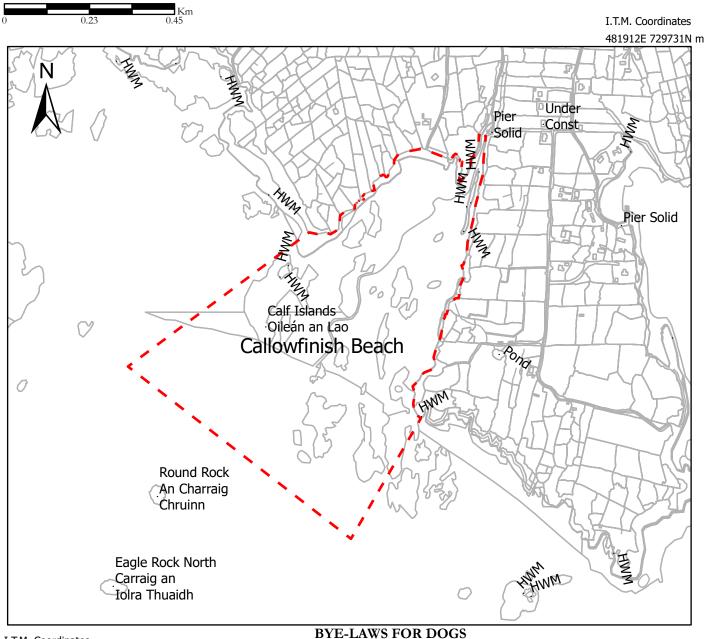

## GALWAY COUNTY COUNCIL BEACH BYE-LAWS 2022 - Callowfinish Beach

I.T.M. Coordinates 480105E 728201N m

<u>Dogs on a lead</u> allowed at all times providing it is not causing a nuisance and its faeces are removed. Please clean up after your dog - pooper scoopers are available from the Council Offices and Lifeguard stations

Coordinate System: IRENET95 Irish Transverse Mercator

Townlands: Caladh Mhainse

**CALLOWFINISH** 

An Aird Mhóir **ARDMORE** 

O.S. Sheet: 3270, 3333

EXTENT OF BYE LAW

"SUMMER SEASON" MEANS THE PERIOD FROM 01ST JUNE TO 15TH **SEPTEMBER** 

#### **HEALTH WARNING**

DOG FAECES CAN CAUSE THE DISEASE TOXOCARIASIS, WHICH MAY RESULT IN **BLINDNESS IN CHILDREN** 

| Revision | Descrip                                                                                                                 | tion of changes made | Ву        | Date  |
|----------|-------------------------------------------------------------------------------------------------------------------------|----------------------|-----------|-------|
| -        | -                                                                                                                       |                      | -         | -     |
|          | Galway County  Commissic Contains an Gallillimbe  Commissic County Hall, Prospect Hill, G Ph: 091-509000, customerservi |                      | alway. H9 | 1H6KX |

Project Title

Beach Bye-Laws 2022

Drawing Title Callowfinish Beach

Drawing No: 013

Rev: 01 Status: Draft Scale: 1:10000@A4

Designed by: BH

Drawing By: BH Checked By:

Project Ref: Beach Bye-Laws 2022

Date: 23/09/2022