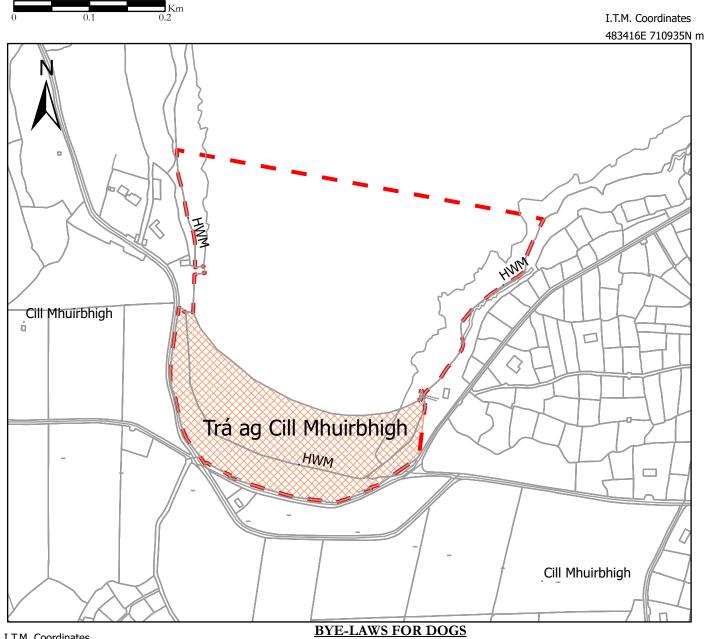

# GALWAY COUNTY COUNCIL BEACH BYE-LAWS 2022 - Trá ag Cill Mhuirbhigh

I.T.M. Coordinates 482512E 710170N m No dogs allowed onto the restricted beach areas between 11am and 7pm during the summer season.

Dogs on a lead allowed at all other times providing it is not causing a nuisance and its faeces are removed.

Please clean up after your dog - pooper scoopers are available from the Council Offices and Lifeguard stations

Coordinate System: IRENET95 Irish Transverse Mercator

Townlands: Cill Mhuirbhigh KILMURVY

O.S. Sheet: 3675b

EXTENT OF BYE LAW

AREA OF DOG RESTRICTIONS
ON BEACH AREA (CAR PARK
EXEMPT)

"SUMMER SEASON" MEANS THE PERIOD FROM 01ST JUNE TO 15TH SEPTEMBER

#### **HEALTH WARNING**

DOG FAECES CAN CAUSE THE DISEASE TOXOCARIASIS, WHICH MAY RESULT IN BLINDNESS IN CHILDREN

Project Title | Beach Bye-Laws 2022

Drawing Title Trá ag Cill Mhuirbhigh

Drawing No: 006 Rev: 01 Status: Draft Scale: 1:5000@A4